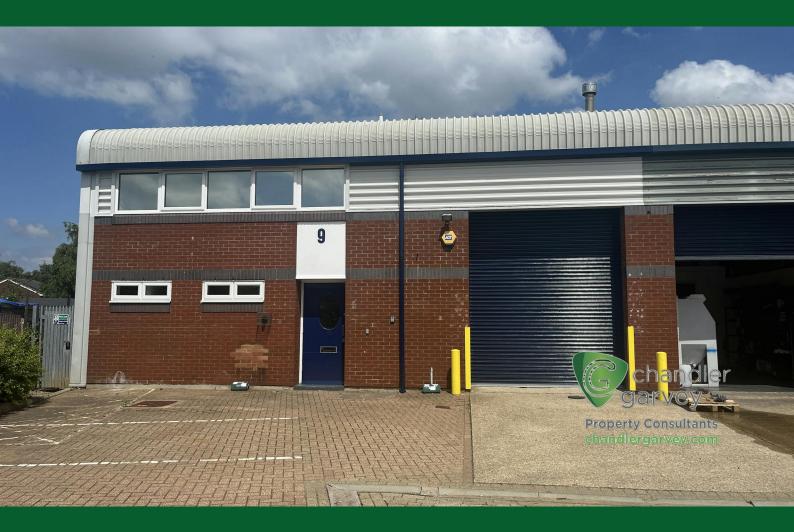

# TO LET

Unit 9

Vale Industrial Estate, Southern Road, Aylesbury, HP19 9EW

# Unit 9, Vale Industrial Estate, Southern Road, Aylesbury, HP19 9EW

#### Description

End of terrace modern industrial/warehouse unit available on the Vale Industrial Estate. The property comprises a modern terrace of steel frame construction under a pitched roof. Unit 9 offers ground floor storage/production/distribution space, accompanied by male and female toilets and a tea point. First floor offices benefit from redecoration and new carpets. There are 7 parking spaces to the front together with access to the roller shutter door.