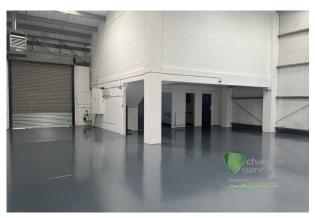

# Refurbished Industrial Unit

**2,434 sq ft** (226.13 sq m)

- Refurbished warehouse with newly painted floor
- 7 parking spaces
- Roller shutter door
- 3 phase electric
- 2 x WC's and kitchenette on ground floor
- Newly recarpeted first floor offices
- NO MOTOR TRADE

#### Description

End of terrace modern industrial/warehouse unit available on the Vale Industrial Estate. The property comprises a modern terrace of steel frame construction under a pitched roof. Unit 9 offers ground floor storage/production/distribution space, accompanied by male and female toilets and a tea point. First floor offices benefit from redecoration and new carpets. There are 7 parking spaces to the front together with access to the roller shutter door.