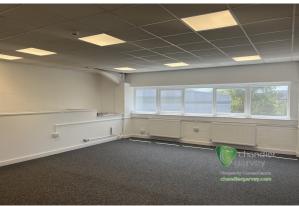

# Refurbished Industrial Unit

**2,434 sq ft** (226.13 sq m)

- Refurbished warehouse with newly painted floor
- 7 parking spaces
- Roller shutter door
- 3 phase electric
- 2 x WC's and kitchenette on ground floor
- Newly recarpeted first floor offices
- NO MOTOR TRADE

#### Description

End of terrace modern industrial/warehouse unit available on the Vale Industrial Estate. The property comprises a modern terrace of steel frame construction under a pitched roof. Unit 9 offers ground floor storage/production/distribution space, accompanied by male and female toilets and a tea point. First floor offices benefit from redecoration and new carpets. There are 7 parking spaces to the front together with access to the roller shutter door.