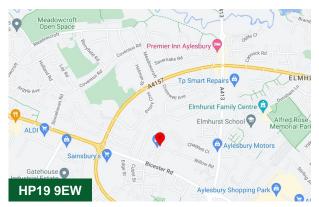

#### Location

Aylesbury, is located within the County Town of Buckinghamshire, and is located approximately 44 miles northwest of central London, 23 miles from Oxford and 15 miles south of Milton Keynes. There is good access to the M1, M40 and M25 motorways, via the A41 and A418. The town centre, bus station and mainline railway station (service to London Marylebone) are within a few minutes drive of the properties.