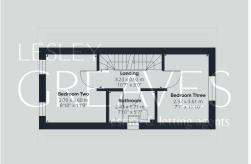

To the first floor are two double bedrooms and a modern bathroom with an electric shower over the bath and the master bedroom suite, complete with en-suite shower room occupies the second floor.

The property is well positioned for a whole range of amenities including large supermarkets and schools as well as easy access on to the Colwick Loop Road (A612).

• Freehold

Council Tax Band C

LIVING ROOM 14' 5" x 11' 9" (4.39m x 3.58m)

WC 4' 4" x 3' 8" (1.32m x 1.12m)

KITCHEN/DINER 11' 10" x 8' 9" maximum (3.61m x 2.68m)

BEDROOM TWO 11' 9" x 8' 10" plus recess (3.60m x 2.69m)

BATHROOM 7' 10" x 5' 7" (2.41m x 1.7m)

BEDROOM THREE 11' 10" x 7' 7" plus recess (0m x 2.31m)

MASTER BEDROOM 16' 11" x 8' 6" (5.16m x 0m)

EN-SUITE 11' 0" x 4' 10" (3.35m x 1.47m)