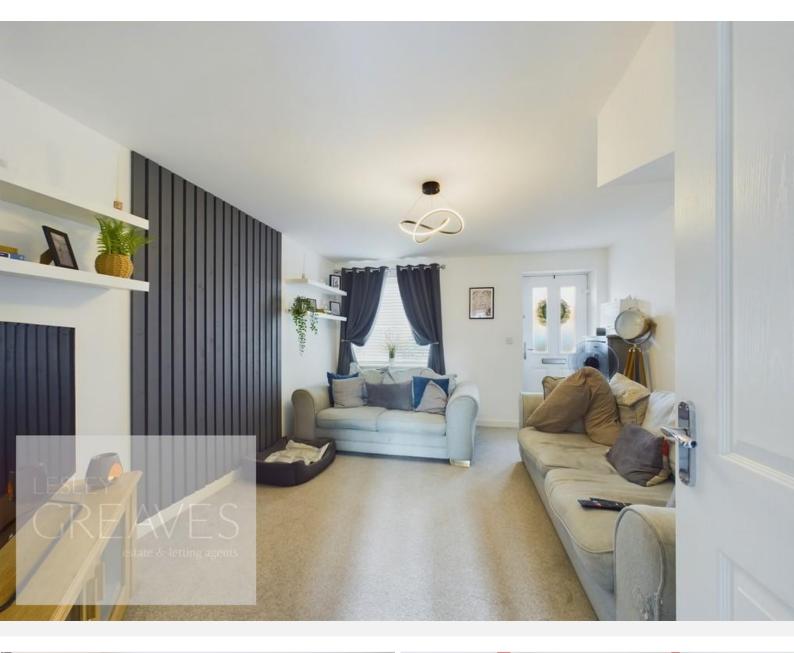

In brief, the ground floor accommodation comprises a living room with feature wall, WC and kitchen dinner with fitted oven, hob, extractor, integrated washing machine, fully integrated slimline dishwasher and fridge freezer.