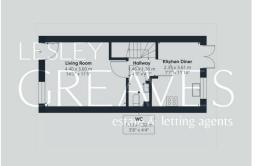

In brief, the ground floor accommodation comprises a living room with feature wall, WC and kitchen dinner with fitted oven, hob, extractor, integrated washing machine, fully integrated slimline dishwasher and fridge freezer.

• Freehold

Council Tax Band C

LIVING ROOM 14' 5" x 11' 9" (4.39m x 3.58m)

WC 4' 4" x 3' 8" (1.32m x 1.12m)

KITCHEN/DINER 11' 10" x 8' 9" maximum (3.61m x 2.68m)

BEDROOM TWO 11' 9" x 8' 10" plus recess (3.60m x 2.69m)