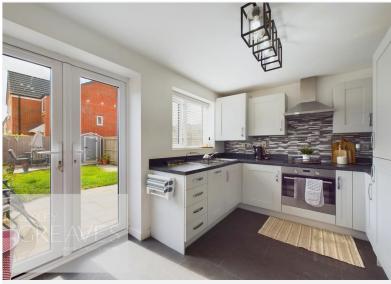

In brief, the ground floor accommodation comprises a living room with feature wall, WC and kitchen dinner with fitted oven, hob, extractor, integrated washing machine, fully integrated slimline dishwasher and fridge freezer.