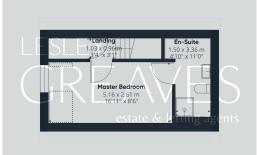

To the first floor are two double bedrooms and a modern bathroom with an electric shower over the bath and the master bedroom suite, complete with en-suite shower room occupies the second floor.

The property is well positioned for a whole range of amenities including large supermarkets and schools as well as easy access on to the Colwick Loop Road (A612).

BATHROOM 7' 10" x 5' 7" (2.41m x 1.7m)

BEDROOM THREE 11' 10" x 7' 7" plus recess (0m x 2.31m)

MASTER BEDROOM 16' 11" x 8' 6" (5.16m x 0m)

EN-SUITE 11' 0" x 4' 10" (3.35m x 1.47m)