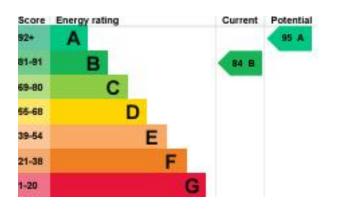

£250,000 Wisteria Road, Stoke Bardolph Burton Joyce, Nottingham NG14 5JA EPC Rating B

Well presented three storey end terrace house with parking for two vehicles and landscaped low maintenance rear garden with paved patio areas, lawn, a shed and gated access.