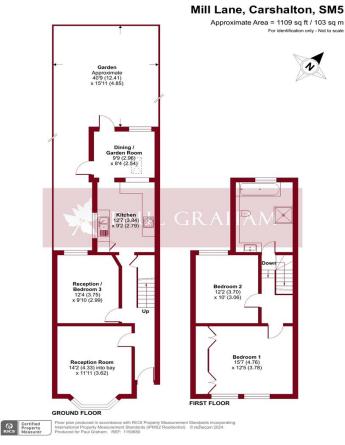

#### **ENTRANCE HALL**

FRONT RECPTION ROOM 14' 2" x 11' 11" (4.32m x 3.63m)

RECEPTION/BEDROOM 3 12' 4" x 9' 10" (3.76m x 3m)

KITCHEN 12' 7" x 9' 2" (3.84m x 2.79m)

DINING/GARDEN ROOM 9' 9" x 8' 4" (2.97m x 2.54m)

## LANDING

BEDROOM 1 15' 7" x 12' 5" (4.75m x 3.78m)

BEDROOM 2 12' 2" x 10' (3.71m x 3.05m)

#### BATHROOM

GARDEN 40' 9" x 15' 11" (12.42m x 4.85m) Approx