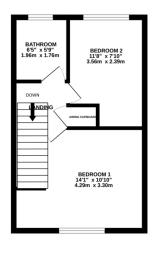

## Phillips George

GROUND FLOOR 324 sq.ft. (30.1 sq.m.) approx. 1ST FLOOR 315 sq.ft. (29.3 sq.m.) approx.