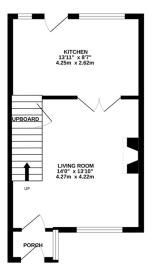

## Phillips George

GROUND FLOOR 324 sq.ft. (30.1 sq.m.) approx. 1ST FLOOR 315 sq.ft. (29.3 sq.m.) approx.