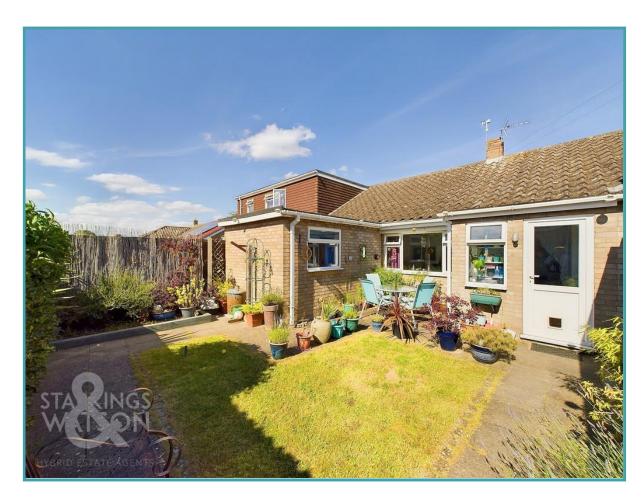

#### **SETTING THE SCENE**

To the front you will find the hard standing parking area suitable for parking a number of vehicles which in turn leads to the covered car port and the garage beyond. To the front there is also a lawned area and mature hedging. The main access door is found to the

#### THE GREAT OUTDOORS

The pretty rear garden is fully enclosed with timber fencing and brick walls. You will find a paved patio area ideal for a table and chairs as well as central lawns and raised panting borders surrounding with shrubs and bushes. From the garden there is access to the rear of the garage as well as timber shed and a gate to the driveway to the side.