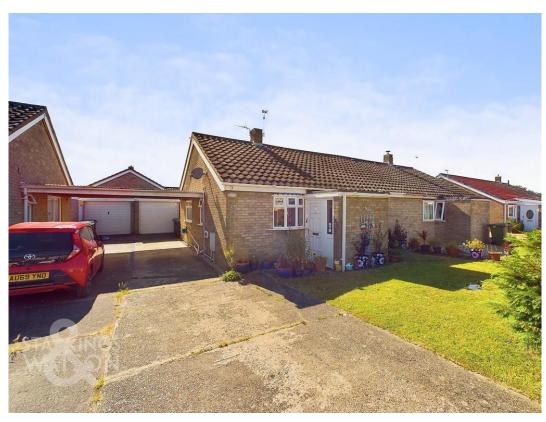

#### **IN SUMMARY**

Located within a QUIET and POPULAR CUL-DE-SAC position within easy access of WYMONDHAM TOWN CENTRE, SHOPS AND SCHOOLS is this THREE BEDROOM SEMI-DETACHED BUNGALOW presented in good order throughout and ready to be moved into! The FLEXIBLE LAYOUT could be used in a number of ways with either THREE BEDROOMS and ONE RECEPTION OR two bedrooms and two receptions. There is also a well fitted MODERN kitchen and bathroom. The bungalow extends to approximately 750 SQFT (stms) internally with uPVC double glazing and GAS FIRED central heating. Externally you will find an enclosed and private rear garden as well as DRIVEWAY PARKING and CARPORT suitable for four vehicles as well as a single garage beyond.

#### **SETTING THE SCENE**

To the front you will find the hard standing parking area suitable for parking a number of vehicles which in turn leads to the covered car port and the garage beyond. To the front there is also a lawned area and mature hedging. The main access door is found to the