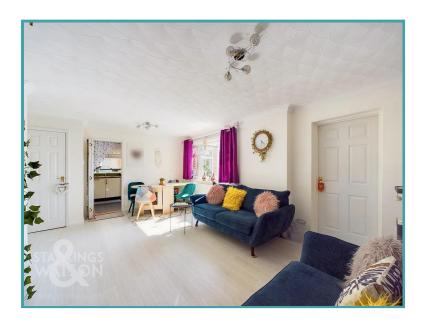

#### THE GRAND TOUR

Entering via the main entrance door to the front you will find a lobby initially with space for coats and shoes which leads to the central hallway. There is a double bedroom to the left of the hallway with the bathroom found adjacent with a bath and shower over and built in cupboard. The main double bedroom is found opposite with fitted wardrobes. To the end of the hallway is the reception space and kitchen. The main reception is a lovely bright space overlooking the garden with space for sitting and dining and a built in cupboard. The kitchen is found to the left where you will find a modern kitchen with rolled edge worktops over as well as fitted double oven and gas hob as well as space for fridge, freezer, washing machine and dishwasher. Beyond is a small rear lobby with access to the rear garden. Also off the main reception room you will find the flexible third bedroom or extra reception room.