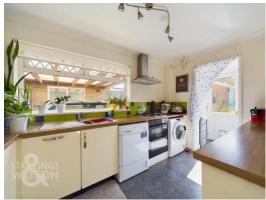

#### THE GRAND TOUR

Entering via the main entrance door to the front you will find a lobby initially with space for coats and shoes which leads to the central hallway. There is a double bedroom to the left of the hallway with the bathroom found adjacent with a bath and shower over and built in cupboard. The main double bedroom is found opposite with fitted wardrobes. To the end of the hallway is the reception space and kitchen. The main reception is a lovely bright space overlooking the garden with space for sitting and dining and a built in cupboard. The kitchen is found to the left where you will find a modern kitchen with rolled edge worktops over as well as fitted double oven and gas hob as well as space for fridge, freezer, washing machine and dishwasher. Beyond is a small rear lobby with access to the rear garden. Also off the main reception room you will find the flexible third bedroom or extra reception room.