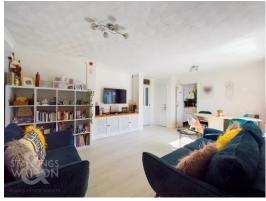

#### THE GRAND TOUR

Entering via the main entrance door to the front you will find a lobby initially with space for coats and shoes which leads to the central hallway. There is a double bedroom to the left of the hallway with the bathroom found adjacent with a bath and shower over and built in cupboard. The main double bedroom is found opposite with fitted wardrobes. To the end of the hallway is the reception space and kitchen. The main reception is a lovely bright space overlooking the garden with space for sitting and dining and a built in cupboard. The kitchen is found to the left where you will find a modern kitchen with rolled edge worktops over as well as fitted double oven and gas hob as well as space for fridge, freezer, washing machine and dishwasher. Beyond is a small rear lobby with access to the rear garden. Also off the main reception room you will find the flexible third bedroom or extra reception room.