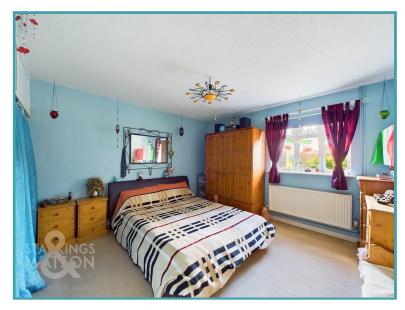

#### THE GRAND TOUR

Entering via the main entrance door to the front you will find a lobby initially with space for coats and shoes which leads to the central hallway. There is a double bedroom to the left of the hallway with the bathroom found adjacent with a bath and shower over and built in cupboard. The main double bedroom is found opposite with fitted wardrobes. To the end of the hallway is the reception space and kitchen. The main reception is a lovely bright space overlooking the garden with space for sitting and dining and a built in cupboard. The kitchen is found to the left where you will find a modern kitchen with rolled edge worktops over as well as fitted double oven and gas hob as well as space for fridge, freezer, washing machine and dishwasher. Beyond is a small rear lobby with access to the rear garden. Also off the main reception room you will find the flexible third bedroom or extra reception room.