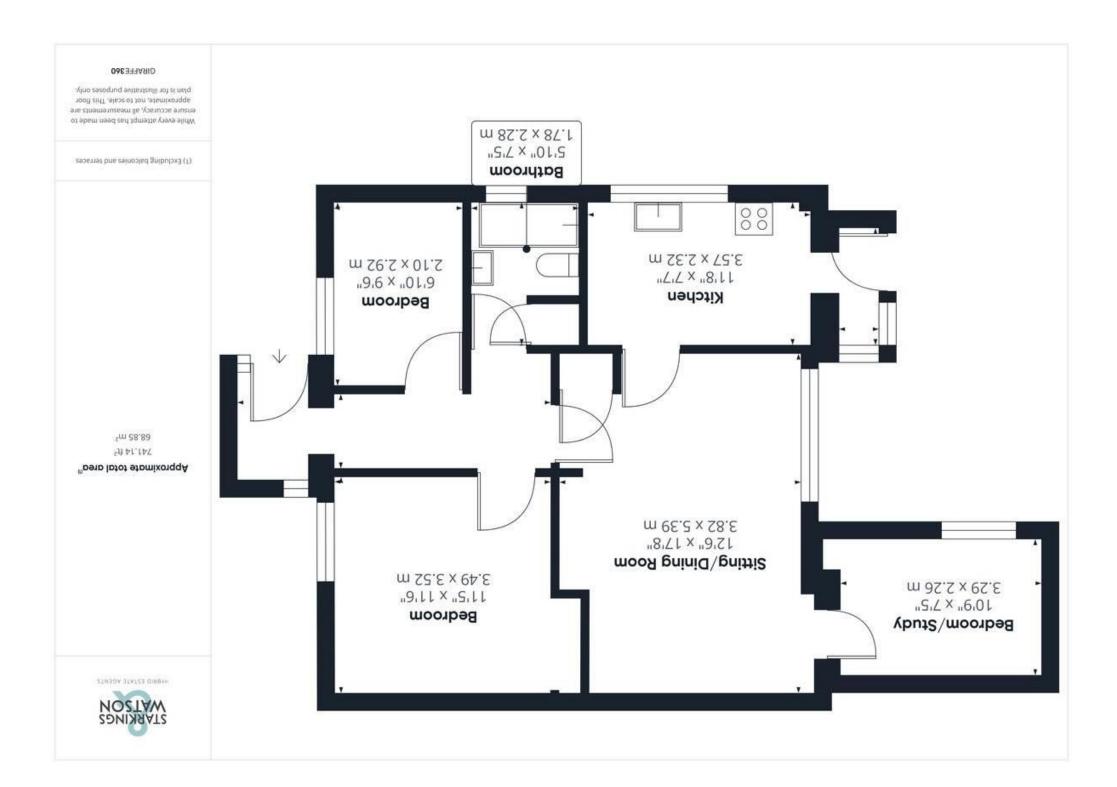

#### **IN SUMMARY**

Located within a QUIET and POPULAR CUL-DE-SAC position within easy access of WYMONDHAM TOWN CENTRE, SHOPS AND SCHOOLS is this THREE BEDROOM SEMI-DETACHED BUNGALOW presented in good order throughout and ready to be moved into! The FLEXIBLE LAYOUT could be used in a number of ways with either THREE BEDROOMS and ONE RECEPTION OR two bedrooms and two receptions. There is also a well fitted MODERN kitchen and bathroom. The bungalow extends to approximately 750 SQFT (stms) internally with uPVC double glazing and GAS FIRED central heating. Externally you will find an enclosed and private rear garden as well as DRIVEWAY PARKING and CARPORT suitable for four vehicles as well as a single garage beyond.

#### THE GRAND TOUR

Entering via the main entrance door to the front you will find a lobby initially with space for coats and shoes which leads to the central hallway. There is a double bedroom to the left of the hallway with the bathroom found adjacent with a bath and shower over and built in cupboard. The main double bedroom is found opposite with fitted wardrobes. To the end of the hallway is the reception space and kitchen. The main reception is a lovely bright space overlooking the garden with space for sitting and dining and a built in cupboard. The kitchen is found to the left where you will find a modern kitchen with rolled edge worktops over as well as fitted double oven and gas hob as well as space for fridge, freezer, washing machine and dishwasher. Beyond is a small rear lobby with access to the rear garden. Also off the main reception room you will find the flexible third bedroom or extra reception room.