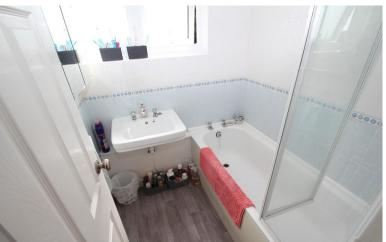

# **FAMILY BATHROOM**

White suite with panel bath with shower over, wall mounted wash hand basin, fully tiled walls, window to rear aspect, radiator.