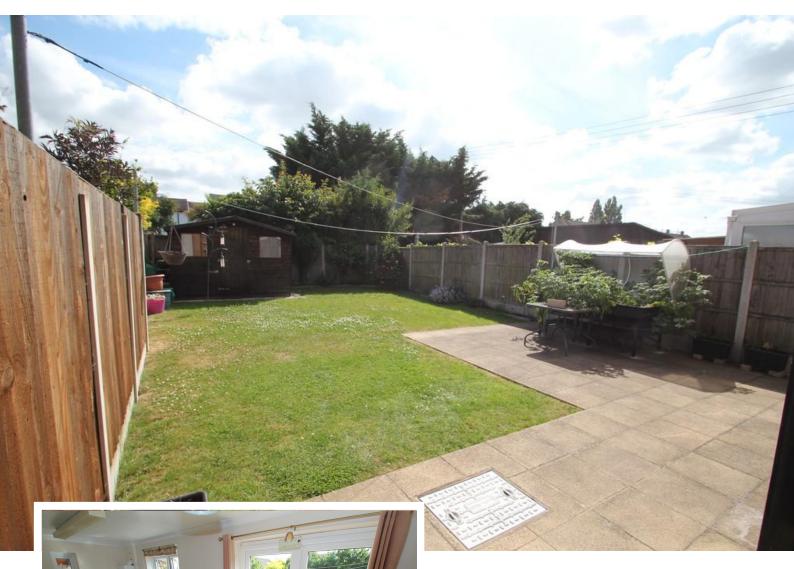

# OUTSIDE

To the front of the property there is hardstanding providing parking for a number of vehicles, double gates leading to covered lean to to the side of the property, pedestrian access to rear garden.

# REAR GARDEN

Being well enclosed by panel fencing the garden is laid to lawn with flower beds and shrubs, patio area to the rear of the property, outside tap and light. Wooden storage shed which we understand from the vendor are to remain.