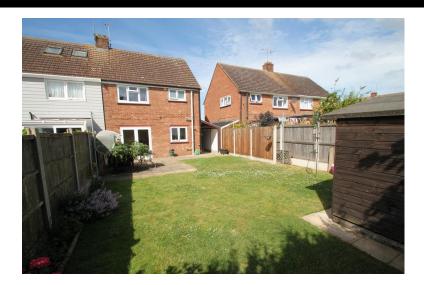

# OUTSIDE

To the front of the property there is hardstanding providing parking for a number of vehicles, double gates leading to covered lean to to the side of the property, pedestrian access to rear garden.

# REAR GARDEN

Being well enclosed by panel fencing the garden is laid to lawn with flower beds and shrubs, patio area to the rear of the property, outside tap and light. Wooden storage shed which we understand from the vendor are to remain.