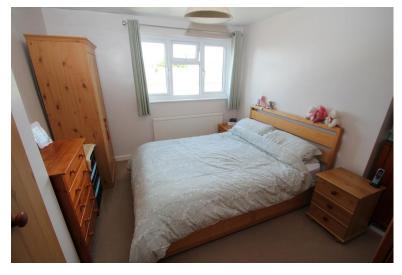

### BEDROOM ONE

 $12' 5" \times 9' 10" (3.78m \times 3m)$  Window to front as pect, radiator.

# **BEDROOM TWO**

10' 6" x 9' 5" (3.2m x 2.87m) Window to rear aspect, radiator, airing cupboard.