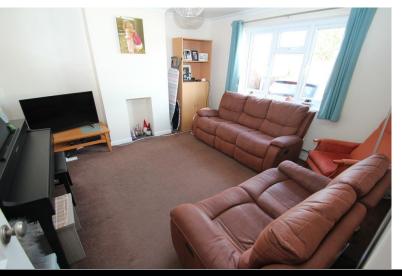

# LOUNGE

12' 8" x 12' 5" (3.86m x 3.78m) Window to front aspect, radiator, telephone point.