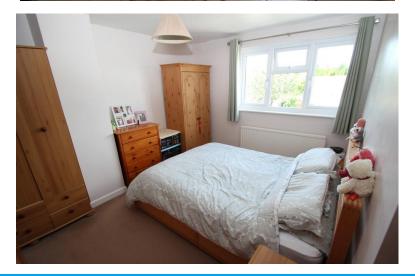

### BEDROOM ONE

 $12' 5" \times 9' 10" (3.78m \times 3m)$  Window to front as pect, radiator.

# **BEDROOM TWO**

10' 6" x 9' 5" (3.2m x 2.87m) Window to rear aspect, radiator, airing cupboard.