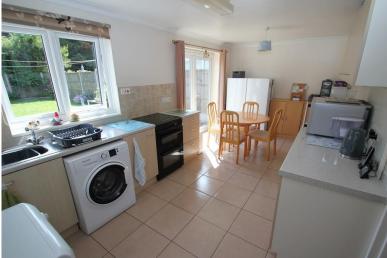

# KITCHEN/DINING ROOM

19' x 9' 5" (5.79m x 2.87m) Kitchen area comprehensively fitted with a range of units comprising of single drainer sink unit inset to worksurface with appliance storage and drawers and cupboards under, wall mounted gas fired boiler, plumbing for washing machine, storage cupboard, space for cooker, splash tiling, tiled floor. Dining area with space for table, windows to rear and side aspect, fully glazed double doors to rear and half glazed door to side.