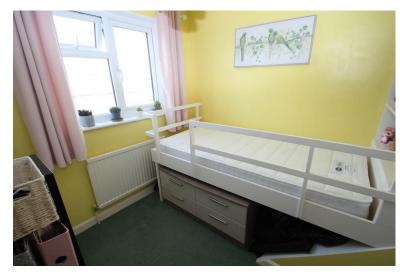

# BEDROOM THREE

8' 10" x 7' 10" (2.69m x 2.39m) Window to front aspect, radiator.