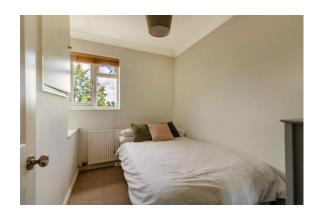

### **BEDROOM THREE**

8' 8" x 6' 4" (2.64m x 1.93m)

Window to front aspect and built in cupboard