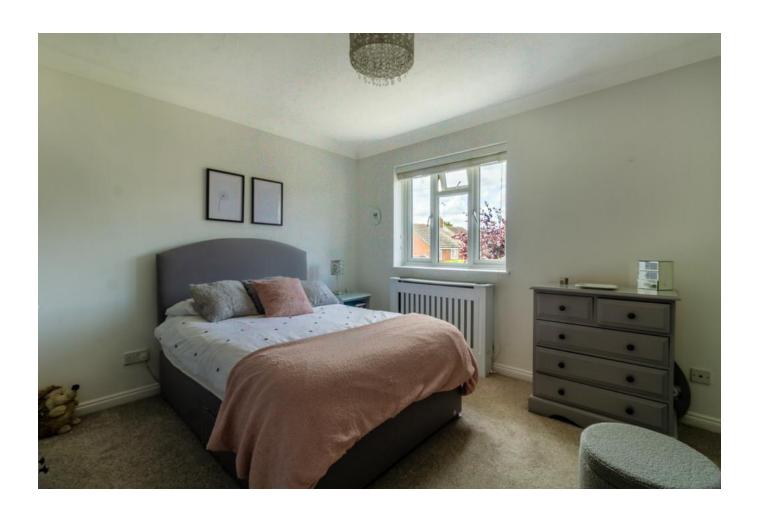

## **BEDROOM ONE**

11' 11" x 11' 3" (3.63m x 3.43m)

Window to rear aspect and access to en-suite

#### **ENSUITE**

6' 1" x 4' 6" (1.85m x 1.37m)

Window to rear aspect. Shower cubicle, wash basin and WC