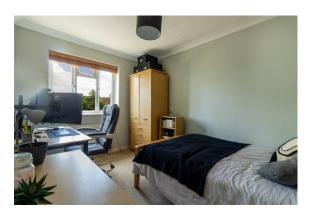

## **BEDROOM TWO**

11' 9" x 8' 3" (3.58m x 2.51m)

Window to side aspect

### **BEDROOM THREE**

8' 8" x 6' 4" (2.64m x 1.93m)

Window to front aspect and built in cupboard