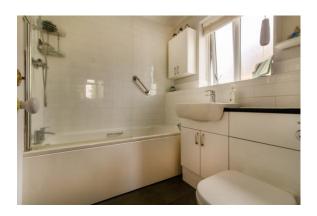

## **BATHROOM**

6' 4" x 6' 2" (1.93m x 1.88m)

Window to side aspect, bath with shower over, wash basin and W  $\mbox{\bf C}$ 