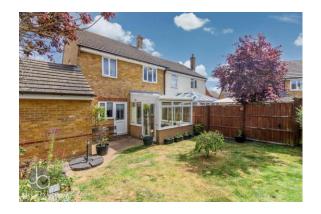

## CONSERVATORY

9' 3" x 8' 7" (2.82m x 2.62m)

Sliding door to dining room and double to door to South West facing garden

## OUTSIDE

Driveway to front with access to garage. Enclose South-West facing rear garden, mainly laid to lawn with patio and door to garage