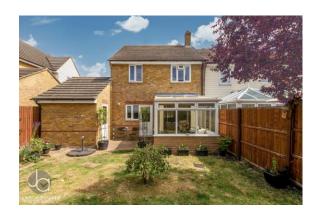

## CONSERVATORY

9' 3" x 8' 7" (2.82m x 2.62m)

Sliding door to dining room and double to door to South West facing garden

## OUTSIDE

Driveway to front with access to garage. Enclose South-West facing rear garden, mainly laid to lawn with patio and door to garage