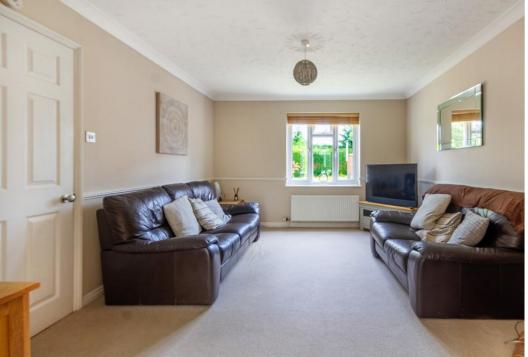

#### LIVING ROOM

13' 10" x 11' 4" (4.22m x 3.45m)

Window to front aspect and open archway to dining room. Brick-built corner fireplace with open chimney and gas connection of required (currently accommodating an electric fire)