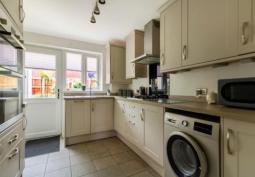

#### **KITCHEN**

11' 2" x 8' 7" (3.4m x 2.62m)

Window and door to rear garden. Fitted wall and base units with integrated slimline dishwasher, gas hob with extractor and double mid-height electric ovens, plus space for fridge freezer and washing machine