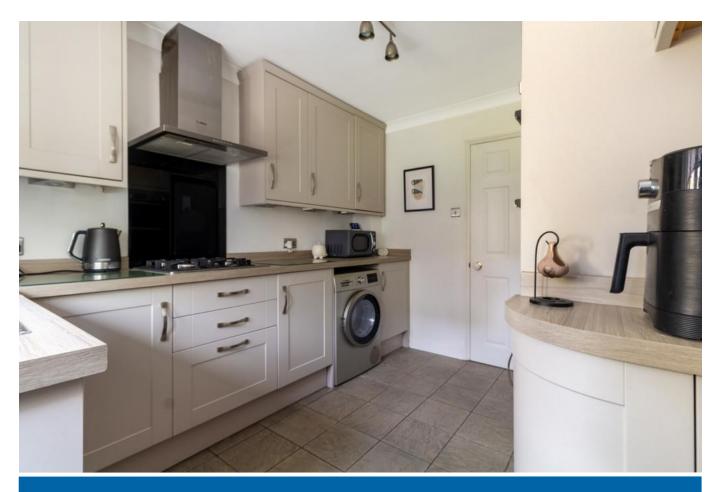

#### **KITCHEN**

11' 2" x 8' 7" (3.4m x 2.62m)

Window and door to rear garden. Fitted wall and base units with integrated slimline dishwasher, gas hob with extractor and double mid-height electric ovens, plus space for fridge freezer and washing machine