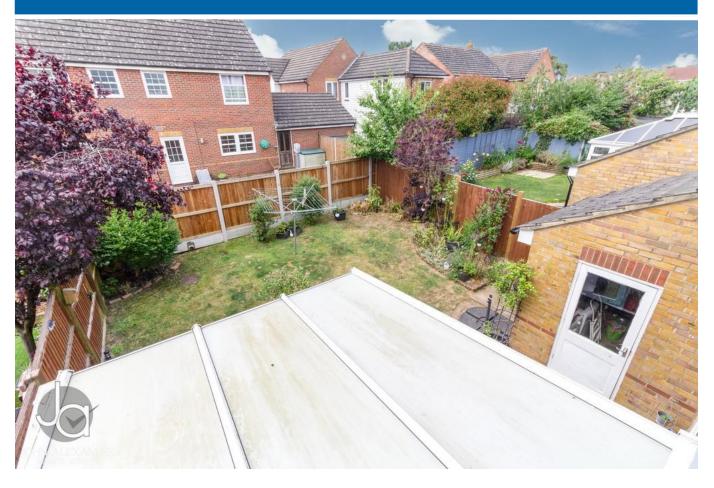

## OUTSIDE

Driveway to front with access to garage. Enclose South-West facing rear garden, mainly laid to lawn with patio and door to garage