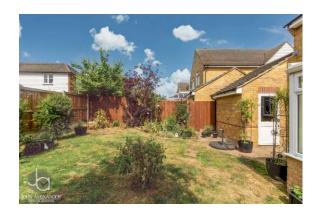

## OUTSIDE

Driveway to front with access to garage. Enclose South-West facing rear garden, mainly laid to lawn with patio and door to garage