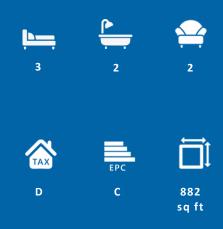

3 Bedroom Semi-Detached House located in Kelvedon.

Find us on..

### **OVERVIEW**

We are pleased to offer this three bedroom, two reception room and two bathroom, semi-detached family home in Kelvedon. Offering nearby access to the "Outstanding" rated St Mary's Church of England Primary and Kelvedon train station, viewing is recommended