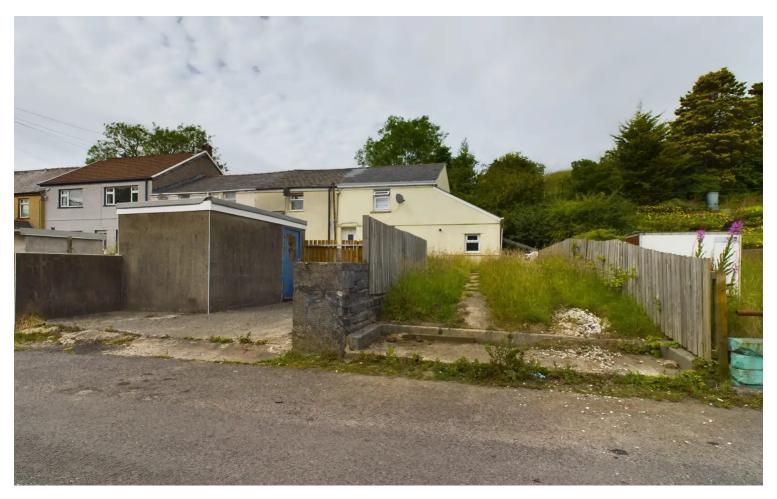

## 52 Scwrfa Road, Scwrfa, NP22 4AY

£110,000 Freehold

End-of-Terrace Property • Two Bedrooms • Popular Area • Front Garden • Driveway • Storage Outbuilding

1 Bethcar Street, Ebbw Vale, Gwent, NP23 6HH Tel: 01495 302301 Email: ebbwvale@bidmeadcook.co.uk www.bidmeadcook.co.uk An end-of-terrace property within a popular area of Tredegar and being conveniently located for access to the A465. The accommodation comprises a living/dining room, kitchen, bathroom and two bedrooms. Benefits include double glazing, a combi-gas central heating system, front garden with driveway and a brick-built outbuilding for storage.

\*\*Ideal First Time Buy/Investment Opportunity\*\*

Agents note: The neighbouring properties have Right of Way access for maintenance at the rear.

Council Tax band: B

Tenure: Freehold

Energy Efficiency rating: D