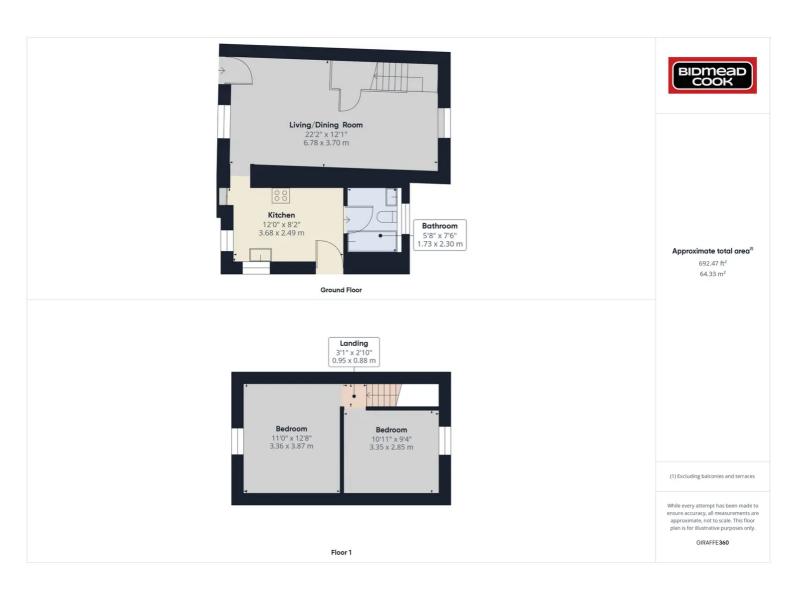

## 52 Scwrfa Road, Scwrfa, NP22 4AY

£110,000 Freehold

End-of-Terrace Property • Two Bedrooms • Popular Area • Front Garden • Driveway • Storage Outbuilding

1 Bethcar Street, Ebbw Vale, Gwent, NP23 6HH Tel: 01495 302301 Email: ebbwvale@bidmeadcook.co.uk www.bidmeadcook.co.uk An end-of-terrace property within a popular area of Tredegar and being conveniently located for access to the A465. The accommodation comprises a living/dining room, kitchen, bathroom and two bedrooms. Benefits include double glazing, a combi-gas central heating system, front garden with driveway and a brick-built outbuilding for storage.