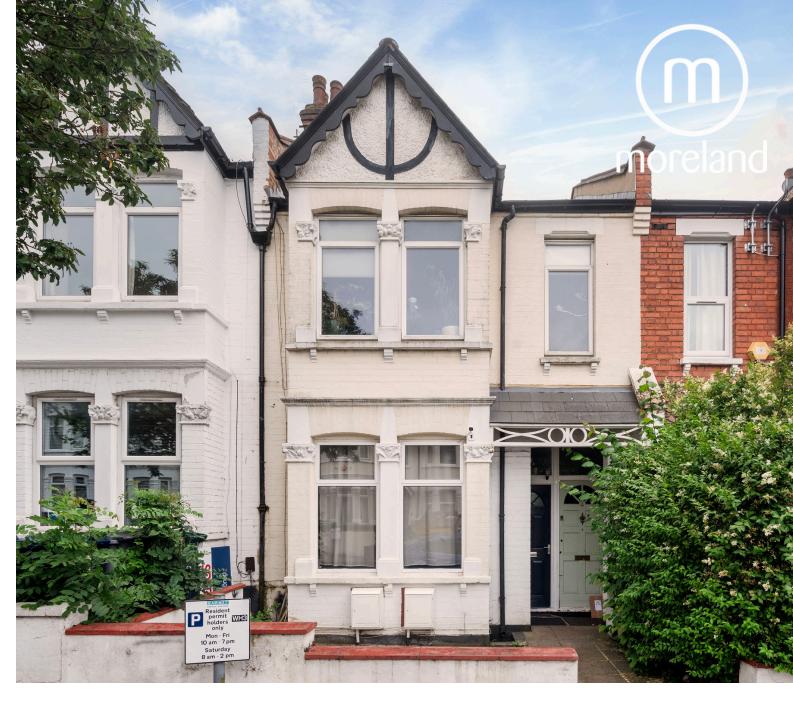

## Montagu Road, Hendon, NW4 £425,000

Exclusive listing: Charming two-bedroom ground floor garden maisonette in a Victorian terrace house, extending to 665 sq. ft. (61.8 m<sup>2</sup>).

Features a private entrance, reception room with bay window, kitchen with integrated units and exterior door, two spacious bedrooms, and a bathroom with a window.