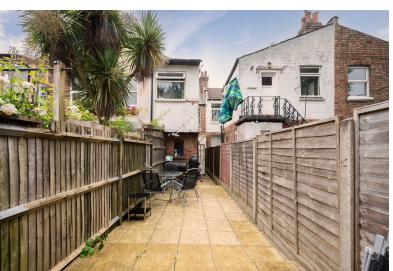

Includes a fully enclosed private rear garden with a storage shed.

Conveniently located half a mile from Hendon tube station, minutes from Hendon Overground, and close to schools, Brent Cross shopping centre, and Malcolm Park.