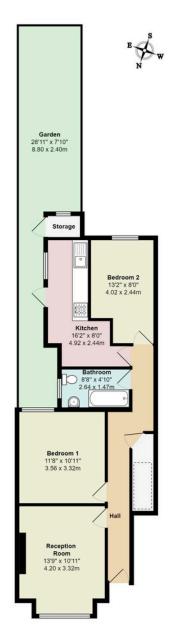

**Tenure** Leasehold

665 sq. ft. (61.8 m<sup>2</sup>).

2 Bedrooms

1 Bathrooms

**Permit** 

**New Homes** 

## Montagu Road, Hendon, NW4 £425,000

Exclusive listing: Charming two-bedroom ground floor garden maisonette in a Victorian terrace house, extending to 665 sq. ft. (61.8 m<sup>2</sup>).

Features a private entrance, reception room with bay window, kitchen with integrated units and exterior door, two spacious bedrooms, and a bathroom with a window.

Includes a fully enclosed private rear garden with a storage shed.

Conveniently located half a mile from Hendon tube station, minutes from Hendon Overground, and close to schools, Brent Cross shopping centre, and Malcolm Park.