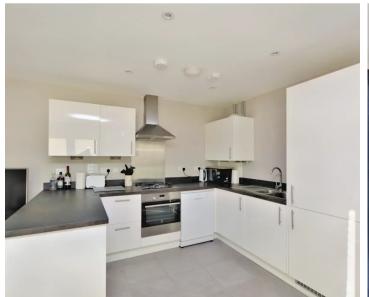

#### Entrance Hallway

Open-Plan Living Room/Kitchen

15' 3" x 18' 5" (4.66m x 5.62m)

Bedroom

14' 1" x 9' 11" (4.28m x 3.03m)

Bedroom

8' 6" x 14' 6" (2.59m x 4.42m)

Bathroom