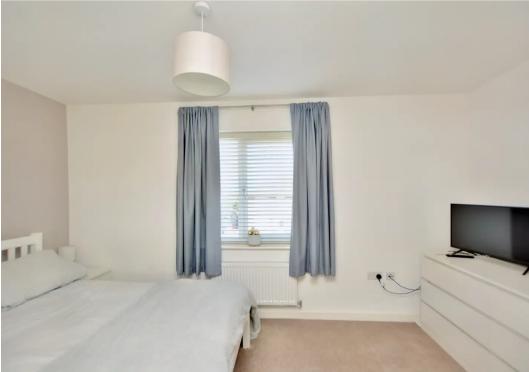

#### Entrance Hallway

Open-Plan Living Room/Kitchen

15' 3" x 18' 5" (4.66m x 5.62m)

Bedroom

14' 1" x 9' 11" (4.28m x 3.03m)

Bedroom

8' 6" x 14' 6" (2.59m x 4.42m)

Bathroom