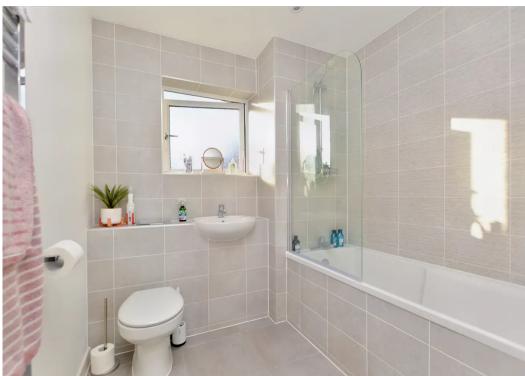

#### Entrance Hallway

Open-Plan Living Room/Kitchen

15' 3" x 18' 5" (4.66m x 5.62m)

Bedroom

14' 1" x 9' 11" (4.28m x 3.03m)

Bedroom

8' 6" x 14' 6" (2.59m x 4.42m)

Bathroom