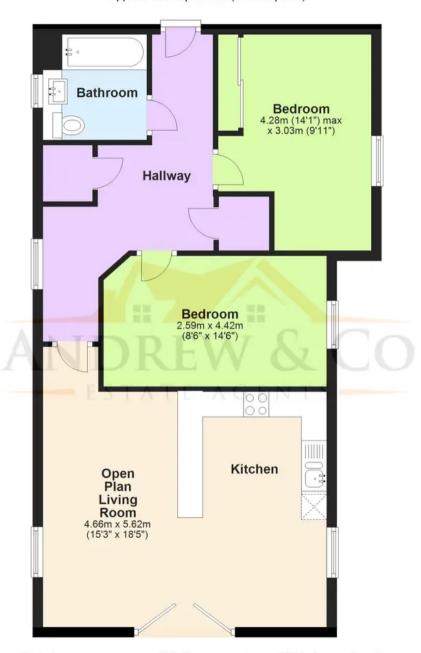

#### Entrance Hallway

Open-Plan Living Room/Kitchen

15' 3" x 18' 5" (4.66m x 5.62m)

Bedroom

14' 1" x 9' 11" (4.28m x 3.03m)

Bedroom

8' 6" x 14' 6" (2.59m x 4.42m)

Bathroom

### **First Floor**

Approx. 69.7 sq. metres (750.3 sq. feet)

Total area: approx. 69.7 sq. metres (750.3 sq. feet)

These particulars are intended to give a fair and reliable description of the property but no responsibility for any inaccuracy or error can be accepted and do not constitute an offer or contract. We have not tested any services or appliances (including central heating if fitted) referred to in these particulars and purchasers are advised to satisfy themselves as to the working order and condition, if a property is unoccupied at any time there may be reconnection charges for any switched off/disconnected or drained services or appliances. All measurements are approximate.