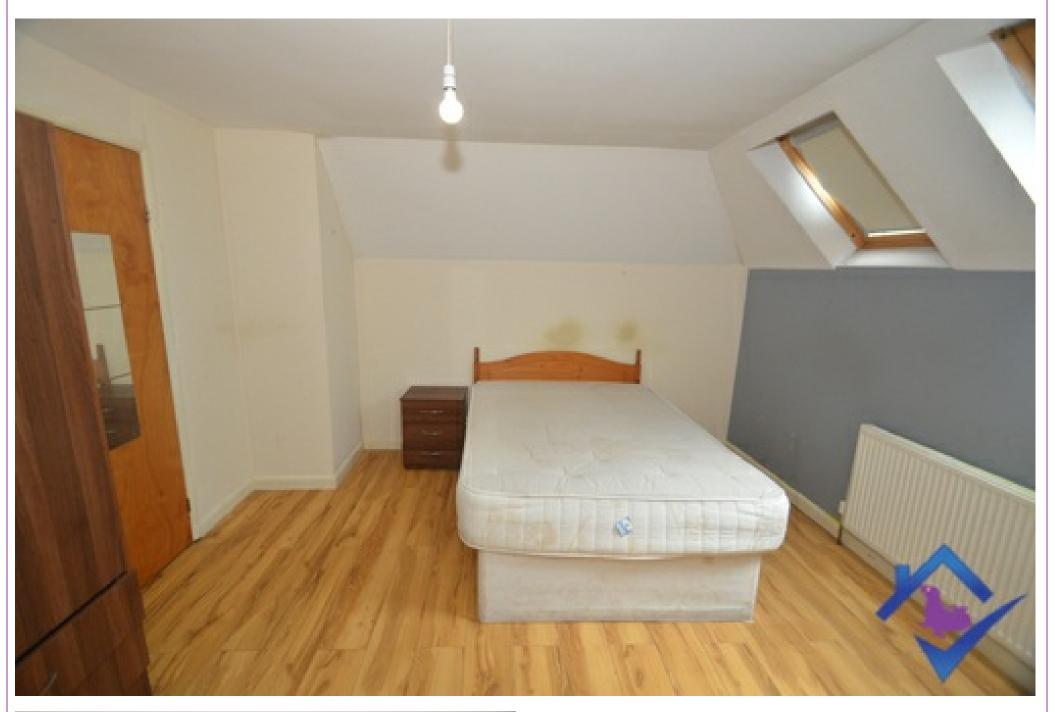

#### **Description**

SEAL Properties welcome to the rental market this fully furnished bedroom with en suite within the West end of Newcastle. There are shared communal areas including a living room and kitchen. Rent is for one double room with en suite and includes all bills. It is shared accommodation consisting of 7

## **Specification**

Bedroom

The bedroom is fully furnished. There is a double bed, wardrobe, bed side draw and a desk area. The decor is neutral with a grey feature wall and laminate flooring.

En suite

The en suite has a shower cubicle with an electric shower. Low flush W.C and a hand wash basin.