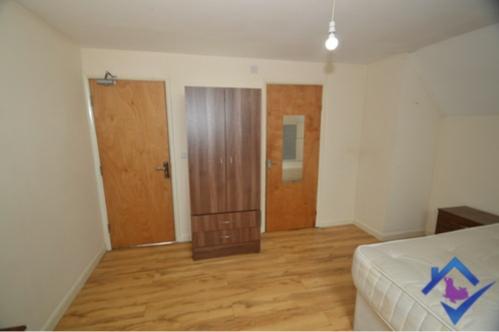

# Gallery

## **Specification**

Bedroom

The bedroom is fully furnished. There is a double bed, wardrobe, bed side draw and a desk area. The decor is neutral with a grey feature wall and laminate flooring.

En suite

The en suite has a shower cubicle with an electric shower. Low flush W.C and a hand wash basin.