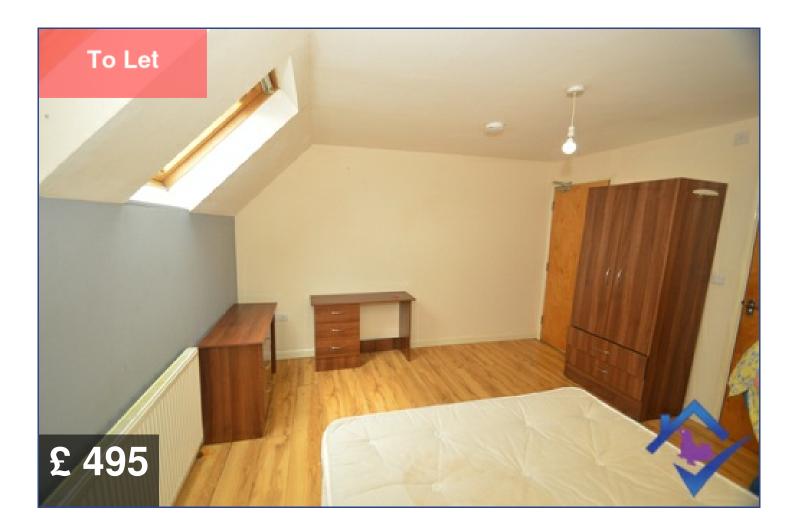

#### **Description**

SEAL Properties welcome to the rental market this fully furnished bedroom with en suite within the West end of Newcastle. There are shared communal areas including a living room and kitchen. Rent is for one double room with en suite and includes all bills. It is shared accommodation consisting of 7

## **Specification**

Bedroom

The bedroom is fully furnished. There is a double bed, wardrobe, bed side draw and a desk area. The decor is neutral with a grey feature wall and laminate flooring.

En suite

The en suite has a shower cubicle with an electric shower. Low flush W.C and a hand wash basin.