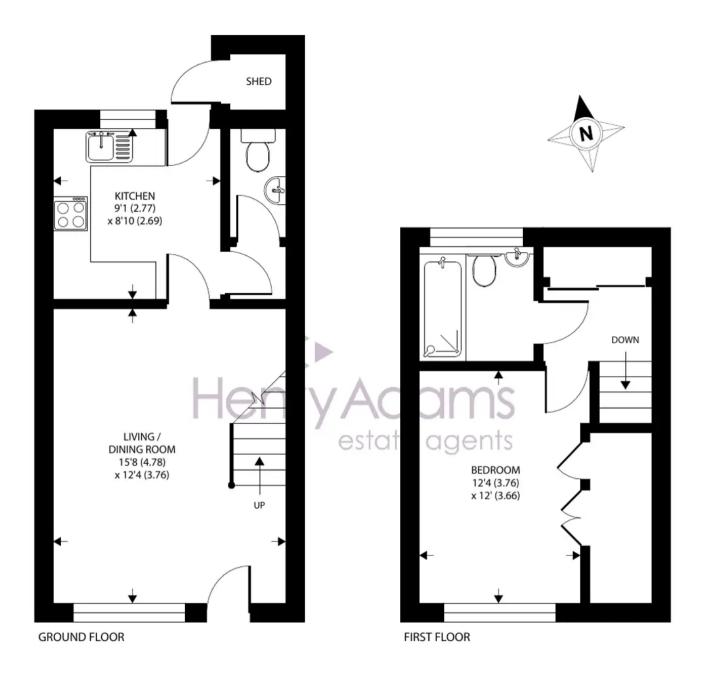

The accommodation comprises:- Living Room overlooking duck pond, kitchen, a double bedroom complete with a built-in wardrobe. A first-floor bathroom and a convenient ground floor cloakroom ensure practicality and ease of use.

Approximate Area = 566 sq ft / 52.6 sq m (includes shed)

For identification only - Not to scale