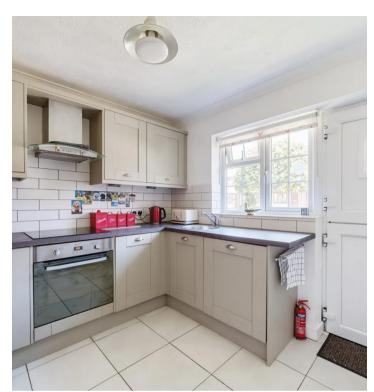

The accommodation comprises:- Living Room overlooking duck pond, kitchen, a double bedroom complete with a built-in wardrobe. A first-floor bathroom and a convenient ground floor cloakroom ensure practicality and ease of use.