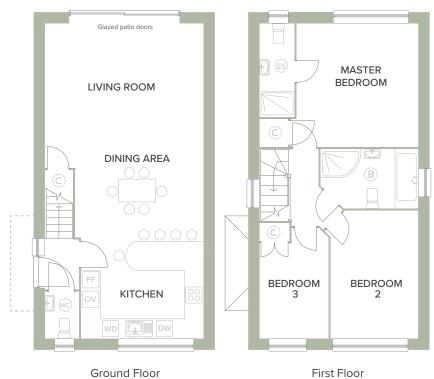

PLOTS 19, 20 & 28

| THE BAYSWATER ROOM DIMENSIONS |                                   | KEY           |                                |  |
|-------------------------------|-----------------------------------|---------------|--------------------------------|--|
| Kitchen/Dining                | 5.00m x 4.05m (16'6" x 13'3") max | B Bathroom    | FF Fridge Freezer wc Toilet    |  |
| Living Room                   | 5.00m x 5.00m (16'6" x 16'6")     | ES Ensuite    | Hob & Extractor WD Washer Drye |  |
| Master Bedroom                | 3.82m x 3.91m (12'7" x 12'10")    | © Cupboard    | OV Double Oven S Skylight      |  |
| Bedroom 2                     | 2.75m x 4.10m (9'0" x 13'6")      | DW Dishwasher |                                |  |
| Bedroom 3                     | 3.50m x 2.2m (11'6") x (7'3")     |               |                                |  |