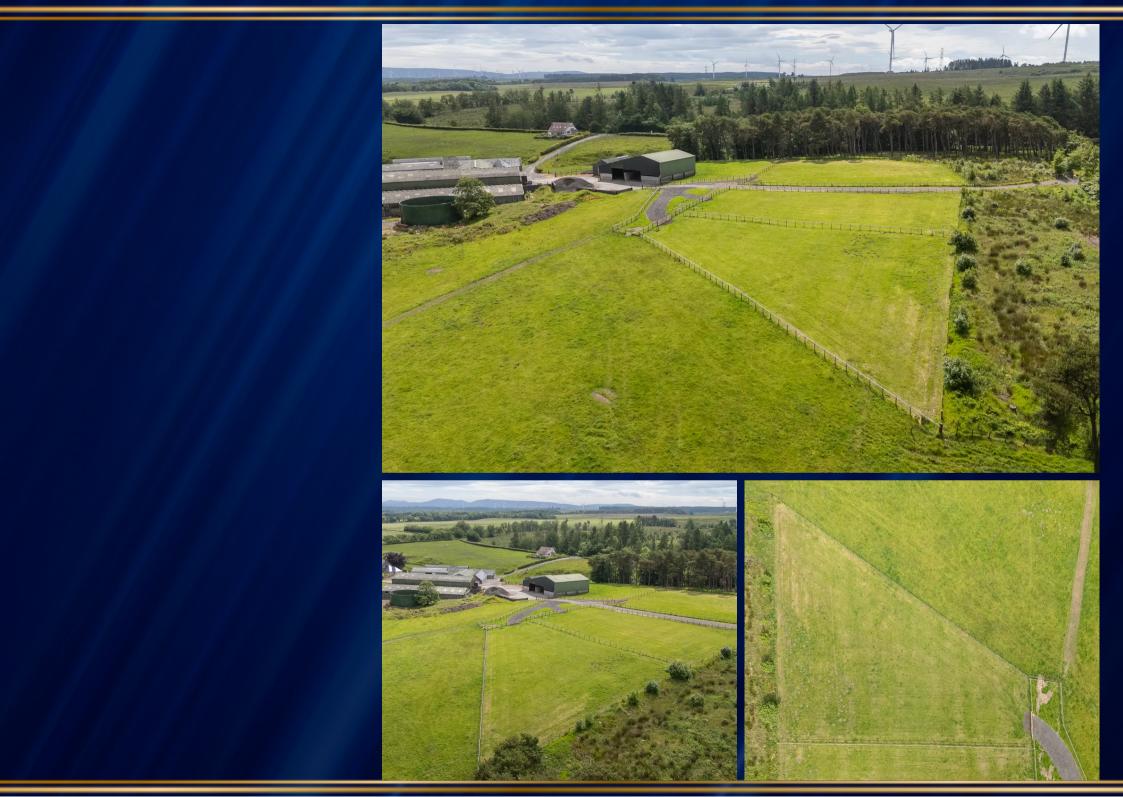

Plot 3 Longford Croft West, West Calder
In Excess of £225,000

Exceptional Plot of Land for Your Dream Home in West CalderBuild Your Ideal Family Home on This Unique 0.48-Acre Site

Carol Lawton and RE/MAX Property are thrilled to present this outstanding plot of land in the sought-after town of West Calder. Spanning 0.48 acres, this site offers a rare opportunity to construct your perfect family home in a highly desirable location.

Imagine living in a spacious property tailored to your family's needs, with ample space for comfortable living and entertaining. This plot provides the perfect foundation to bring your vision to life in a community known for its charm and convenience.

This plot are is in a semi-rural tranquil location and is ideally situated for commuters with the nearby train station providing a regular service direct to Edinburgh and Glasgow as well as being within easy access to the M8 and A71. The neighbouring town of West Calder offers restaurants, pubs, local shopping, doctors, dental surgery, financial and professional services and the Five Sisters Zoo. The larger towns of Livingston and Bathgate are both a short drive. Approximately 7 miles away lies the town of Livingston which offers a designer outlet, a shopping centre, supermarkets, multi-screen cinema, leisure facilities, bars, restaurants and professional services.