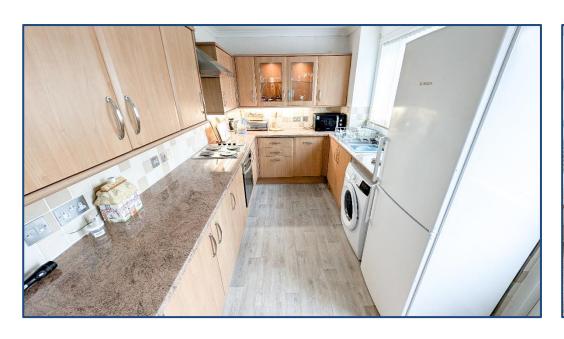

## 3 Bedroom Detached

Hallway • Lounge • Kitchen/Dining 3 Bedrooms • Wet Room Gardens • Driveway • Garage

Village Estates are delighted to welcome to the market this spacious 3 bedroom detached villa situated in the much sought after Greenfaulds area of Cumbernauld boasting a stunning plot with well-maintained gardens to the front, side and rear. Internally the property comprises of a welcoming hallway leading to a fabulous size lounge with open access to a large modern kitchen which includes a generous range of base and wall mounted units with integrated oven, hob and hood with ample space for dining. Kitchen gives access to the rear garden.