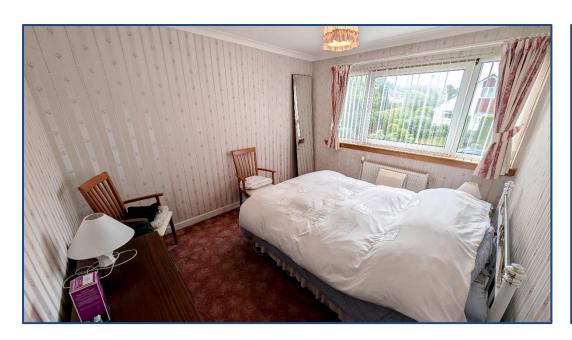

The upper level accommodates 2 generous size double bedrooms and a single with the 3<sup>rd</sup> bedroom boasting excellent storage. The accommodation is complete with a modern wet room comprising of a 3 piece white suite including electric shower.

Hallway

• Lounge 14′01″ x 12′01″

• Kitchen/Dining 20′00″ x 8′00″

• Bedroom No. 1 11'01" x 9'01"

• Bedroom No. 2 12'00" x 11'00"

• Bedroom No. 3 10'00" x 8'00"

Wet Room

These particulars are believed to be correct and do not form part of any contract. Measurements have been taken using a sonic tape and may be subject to a small margin of error. Electrical/Gas fitments have not been tested and are assumed to be in working order. Photographs are included for information purposes only and it should not be assumed that any item is included in the purchase price of the property.