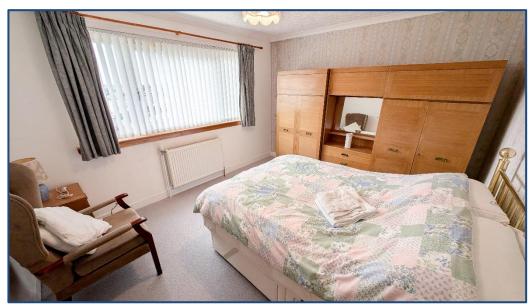

The upper level accommodates 2 generous size double bedrooms and a single with the 3<sup>rd</sup> bedroom boasting excellent storage. The accommodation is complete with a modern wet room comprising of a 3 piece white suite including electric shower.

Hallway

• Lounge 14′01″ x 12′01″

• Kitchen/Dining 20′00″ x 8′00″

• Bedroom No. 1 11'01" x 9'01"

• Bedroom No. 2 12'00" x 11'00"

• Bedroom No. 3 10'00" x 8'00"

Wet Room

These particulars are believed to be correct and do not form part of any contract. Measurements have been taken using a sonic tape and may be subject to a small margin of error. Electrical/Gas fitments have not been tested and are assumed to be in working order. Photographs are included for information purposes only and it should not be assumed that any item is included in the purchase price of the property.