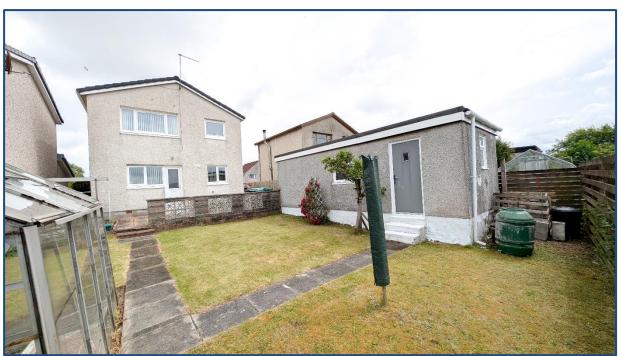

Externally the property sits on a beautiful plot with well maintained gardens to the front and rear. There is a long driveway running adjacent to the property that leads to a detached garage. Further benefits include a new roof, gas central heating and is fully double glazed. Viewing is essential to fully appreciate the accommodation on offer on this spacious 3 bedrooms detached villa.