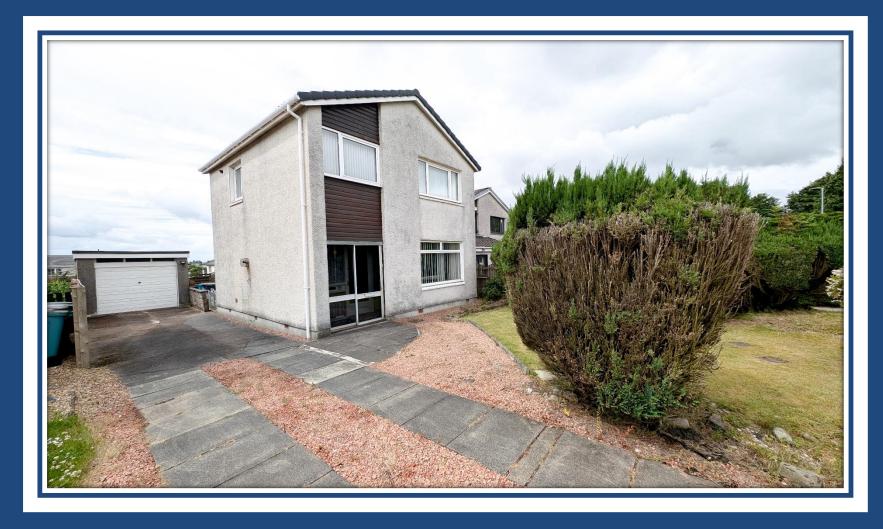

## 3 Bedroom Detached

Hallway • Lounge • Kitchen/Dining 3 Bedrooms • Wet Room Gardens • Driveway • Garage

Village Estates are delighted to welcome to the market this spacious 3 bedroom detached villa situated in the much sought after Greenfaulds area of Cumbernauld boasting a stunning plot with well-maintained gardens to the front, side and rear. Internally the property comprises of a welcoming hallway leading to a fabulous size lounge with open access to a large modern kitchen which includes a generous range of base and wall mounted units with integrated oven, hob and hood with ample space for dining. Kitchen gives access to the rear garden.

Externally the property sits on a beautiful plot with well maintained gardens to the front and rear. There is a long driveway running adjacent to the property that leads to a detached garage. Further benefits include a new roof, gas central heating and is fully double glazed. Viewing is essential to fully appreciate the accommodation on offer on this spacious 3 bedrooms detached villa.