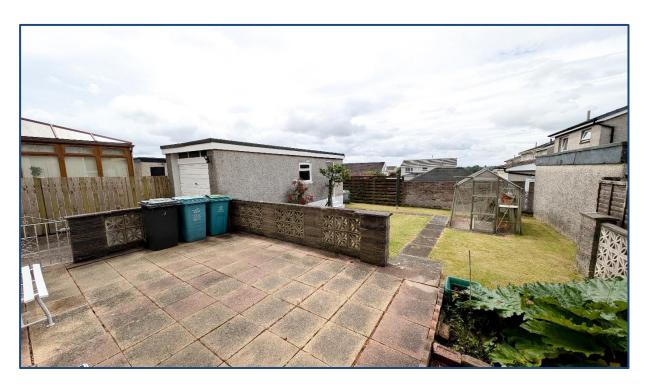

Externally the property sits on a beautiful plot with well maintained gardens to the front and rear. There is a long driveway running adjacent to the property that leads to a detached garage. Further benefits include a new roof, gas central heating and is fully double glazed. Viewing is essential to fully appreciate the accommodation on offer on this spacious 3 bedrooms detached villa.