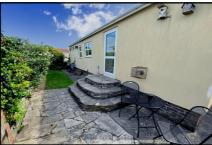

### 1-Bedroom Park Home - approx 36' x 10'

Accommodation & approximate room dimensions:

- Wonderland Park Home circa 1982
- Entrance Hall
- Kitchen/Diner: approx 9'6" x 8'2". Range of floor & wall cupboards. Newly installed built-in oven. Gas hob with cooker hood over. Space for washing machine & fridge. Space for dining suite with countryside views. Archway to:
- Lounge: approx 12'6" x 11'6". Feature fireplace. Bay window. Door to rear garden. Countryside views.
- Bedroom 1: approx 8'6" x 7'6" Plus fitted wardrobes. Countryside views
- Bathroom: Panelled bath, wash basin & WC.
- Gas Central Heating (system untested)
- PVCu Double-Glazing
- Exterior Insulation System
- New carpets & vinyl flooring throughout.
- Delightful Patio Garden with area of lawn, in all, enjoying a good degree of privacy.
- Parking on Plot
- Age Restriction 50+ Pets Considered
- Well maintained Residential Park in Semi-Rural Location adjacent to protected heathland. Near to Jurassic coastline.