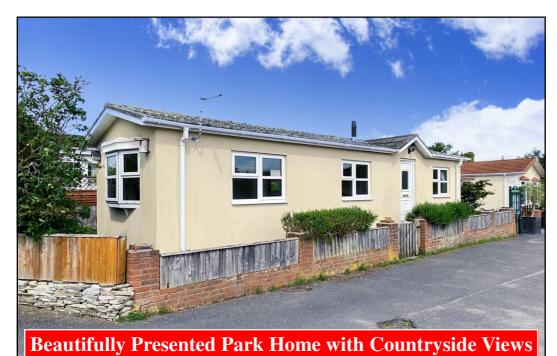

### 1-Bedroom Park Home - approx 36' x 10'

Accommodation & approximate room dimensions:

- Wonderland Park Home circa 1982
- Entrance Hall
- Kitchen/Diner: approx 9'6" x 8'2". Range of floor & wall cupboards. Newly installed built-in oven. Gas hob with cooker hood over. Space for washing machine & fridge. Space for dining suite with countryside views. Archway to:
- Lounge: approx 12'6" x 11'6". Feature fireplace. Bay window. Door to rear garden. Countryside views.
- Bedroom 1: approx 8'6" x 7'6" Plus fitted wardrobes. Countryside views
- Bathroom: Panelled bath, wash basin & WC.
- Gas Central Heating (system untested)
- PVCu Double-Glazing
- Exterior Insulation System
- New carpets & vinyl flooring throughout.
- Delightful Patio Garden with area of lawn, in all, enjoying a good degree of privacy.
- Parking on Plot
- Age Restriction 50+ Pets Considered
- Well maintained Residential Park in Semi-Rural Location adjacent to protected heathland. Near to Jurassic coastline.