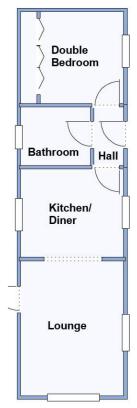

### 1-Bedroom Park Home - approx 36' x 10'

Accommodation & approximate room dimensions:

- Wonderland Park Home circa 1982
- Entrance Hall
- Kitchen/Diner: approx 9'6" x 8'2". Range of floor & wall cupboards. Newly installed built-in oven. Gas hob with cooker hood over. Space for washing machine & fridge. Space for dining suite with countryside views. Archway to:
- Lounge: approx 12'6" x 11'6". Feature fireplace. Bay window. Door to rear garden. Countryside views.
- Bedroom 1: approx 8'6" x 7'6" Plus fitted wardrobes. Countryside views
- Bathroom: Panelled bath, wash basin & WC.
- Gas Central Heating (system untested)
- PVCu Double-Glazing
- Exterior Insulation System
- New carpets & vinyl flooring throughout.
- Delightful Patio Garden with area of lawn, in all, enjoying a good degree of privacy.
- Parking on Plot
- Age Restriction 50+ Pets Considered
- Well maintained Residential Park in Semi-Rural Location adjacent to protected heathland. Near to Jurassic coastline.