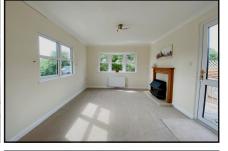

### 1-Bedroom Park Home - approx 36' x 10'

Accommodation & approximate room dimensions:

- Wonderland Park Home circa 1982
- Entrance Hall
- Kitchen/Diner: approx 9'6" x 8'2". Range of floor & wall cupboards. Newly installed built-in oven. Gas hob with cooker hood over. Space for washing machine & fridge. Space for dining suite with countryside views. Archway to:
- Lounge: approx 12'6" x 11'6". Feature fireplace. Bay window. Door to rear garden. Countryside views.
- Bedroom 1: approx 8'6" x 7'6" Plus fitted wardrobes. Countryside views
- Bathroom: Panelled bath, wash basin & WC.
- Gas Central Heating (system untested)
- PVCu Double-Glazing
- Exterior Insulation System
- New carpets & vinyl flooring throughout.
- Delightful Patio Garden with area of lawn, in all, enjoying a good degree of privacy.
- Parking on Plot
- Age Restriction 50+ Pets Considered
- Well maintained Residential Park in Semi-Rural Location adjacent to protected heathland. Near to Jurassic coastline.