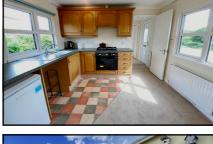

### 1-Bedroom Park Home - approx 36' x 10'

Accommodation & approximate room dimensions:

- Wonderland Park Home circa 1982
- Entrance Hall
- Kitchen/Diner: approx 9'6" x 8'2". Range of floor & wall cupboards. Newly installed built-in oven. Gas hob with cooker hood over. Space for washing machine & fridge. Space for dining suite with countryside views. Archway to:
- Lounge: approx 12'6" x 11'6". Feature fireplace. Bay window. Door to rear garden. Countryside views.
- Bedroom 1: approx 8'6" x 7'6" Plus fitted wardrobes. Countryside views
- Bathroom: Panelled bath, wash basin & WC.
- Gas Central Heating (system untested)
- PVCu Double-Glazing
- Exterior Insulation System
- New carpets & vinyl flooring throughout.
- Delightful Patio Garden with area of lawn, in all, enjoying a good degree of privacy.
- Parking on Plot
- Age Restriction 50+ Pets Considered
- Well maintained Residential Park in Semi-Rural Location adjacent to protected heathland. Near to Jurassic coastline.