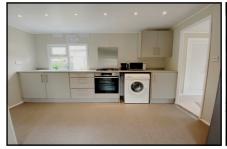

## 2-Bedroom Park Home - approx 40' x 12'

Accommodation & approximate room dimensions:

- Omar Waveney 1982
- Entrance Hall: Cloaks cupboard.
- Kitchen/Diner: approx 12'8" x 11'8"max. A spacious room with newly installed kitchen with a range of floor & wall cupboards. Built-in oven & hob. Space for washing machine & tall fridge/freezer. Cupboard housing new gas central heating boiler. Ample space for dining suite.
- Lounge: approx 11'8" x 11'4". Door to garden.
- Bedroom 1: approx 11'8" x 7'4".
- Bedroom 2: approx 9'1" x 4'9" max.
- Shower Room: Newly installed luxury shower room. Shower cubicle with thermostatic shower. Vanity wash basin & WC. Heated towel rail.
- Gas Central Heating (New Combination Gas Boiler)
- PVCu Double-Glazing & LED Lighting
- New Carpets & Vinyl Flooring Throughout
- Parking for 1 car
- Garden: Laid to lawn. Metal Shed
- Age Restriction 50+ No Pets Allowed
- Well maintained Residential Park near to major supermarkets & local amenities