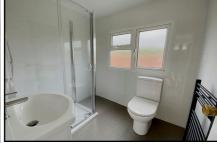

## 2-Bedroom Park Home - approx 40' x 12'

Accommodation & approximate room dimensions:

- Omar Waveney 1982
- Entrance Hall: Cloaks cupboard.
- Kitchen/Diner: approx 12'8" x 11'8"max. A spacious room with newly installed kitchen with a range of floor & wall cupboards. Built-in oven & hob. Space for washing machine & tall fridge/freezer. Cupboard housing new gas central heating boiler. Ample space for dining suite.
- Lounge: approx 11'8" x 11'4". Door to garden.
- Bedroom 1: approx 11'8" x 7'4".
- Bedroom 2: approx 9'1" x 4'9" max.
- Shower Room: Newly installed luxury shower room. Shower cubicle with thermostatic shower. Vanity wash basin & WC. Heated towel rail.
- Gas Central Heating (New Combination Gas Boiler)
- PVCu Double-Glazing & LED Lighting
- New Carpets & Vinyl Flooring Throughout
- Parking for 1 car
- Garden: Laid to lawn. Metal Shed
- Age Restriction 50+ No Pets Allowed
- Well maintained Residential Park near to major supermarkets & local amenities