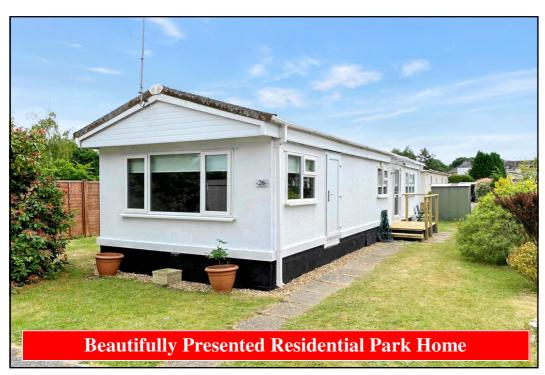

## 26 Gladelands Park, Ringwood Road, Ferndown, Dorset. BH22 9BW

## 2-Bedroom Park Home - approx 40' x 12'

Accommodation & approximate room dimensions:

- Omar Waveney 1982
- Entrance Hall: Cloaks cupboard.
- Kitchen/Diner: approx 12'8" x 11'8"max. A spacious room with newly installed kitchen with a range of floor & wall cupboards. Built-in oven & hob. Space for washing machine & tall fridge/freezer. Cupboard housing new gas central heating boiler. Ample space for dining suite.
- Lounge: approx 11'8" x 11'4". Door to garden.
- Bedroom 1: approx 11'8" x 7'4".
- Bedroom 2: approx 9'1" x 4'9" max.
- Shower Room: Newly installed luxury shower room. Shower cubicle with thermostatic shower. Vanity wash basin & WC. Heated towel rail.
- Gas Central Heating (New Combination Gas Boiler)
- PVCu Double-Glazing & LED Lighting
- New Carpets & Vinyl Flooring Throughout
- Parking for 1 car
- Garden: Laid to lawn. Metal Shed
- Age Restriction 50+ No Pets Allowed
- Well maintained Residential Park near to major supermarkets & local amenities