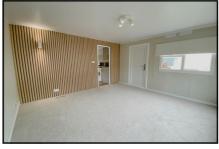

## 2-Bedroom Park Home - approx 40' x 12'

Accommodation & approximate room dimensions:

- Omar Waveney 1982
- Entrance Hall: Cloaks cupboard.
- Kitchen/Diner: approx 12'8" x 11'8"max. A spacious room with newly installed kitchen with a range of floor & wall cupboards. Built-in oven & hob. Space for washing machine & tall fridge/freezer. Cupboard housing new gas central heating boiler. Ample space for dining suite.
- Lounge: approx 11'8" x 11'4". Door to garden.
- Bedroom 1: approx 11'8" x 7'4".
- Bedroom 2: approx 9'1" x 4'9" max.
- Shower Room: Newly installed luxury shower room. Shower cubicle with thermostatic shower. Vanity wash basin & WC. Heated towel rail.
- Gas Central Heating (New Combination Gas Boiler)
- PVCu Double-Glazing & LED Lighting
- New Carpets & Vinyl Flooring Throughout
- Parking for 1 car
- Garden: Laid to lawn. Metal Shed
- Age Restriction 50+ No Pets Allowed
- Well maintained Residential Park near to major supermarkets & local amenities