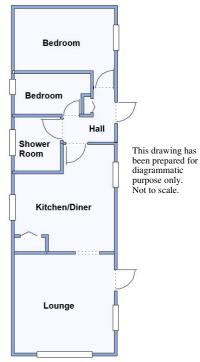

## 2-Bedroom Park Home - approx 40' x 12'

Accommodation & approximate room dimensions:

- Omar Waveney 1982
- Entrance Hall: Cloaks cupboard.
- Kitchen/Diner: approx 12'8" x 11'8"max. A spacious room with newly installed kitchen with a range of floor & wall cupboards. Built-in oven & hob. Space for washing machine & tall fridge/freezer. Cupboard housing new gas central heating boiler. Ample space for dining suite.
- Lounge: approx 11'8" x 11'4". Door to garden.
- Bedroom 1: approx 11'8" x 7'4".
- Bedroom 2: approx 9'1" x 4'9" max.
- Shower Room: Newly installed luxury shower room. Shower cubicle with thermostatic shower. Vanity wash basin & WC. Heated towel rail.
- Gas Central Heating (New Combination Gas Boiler)
- PVCu Double-Glazing & LED Lighting
- New Carpets & Vinyl Flooring Throughout
- Parking for 1 car
- Garden: Laid to lawn. Metal Shed
- Age Restriction 50+ No Pets Allowed
- Well maintained Residential Park near to major supermarkets & local amenities