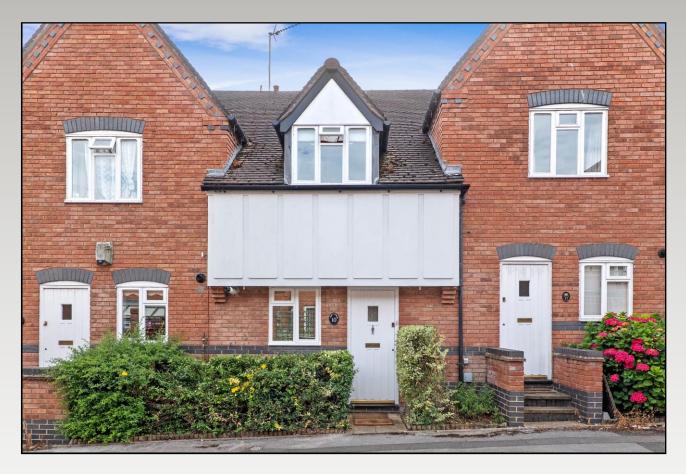

# CHESTNUT COURT GAS HOUSE LANE ALCESTER

A delightful, mid mews property enjoying a splendid communal courtyard setting and being situated a short stroll away from the riverside Centenary Field Park, countryside walks and the town centre high street. The nicely proportioned accommodation comprises: Reception hallway, lounge with double patio doors enjoying views over the communal grounds, kitchen two bedrooms, shower room and fore-garden. Benefiting from an allocated parking space. Being offered with no upward chain.

## Chestnut Court, Gas House Lane, Alcester, B49 5RB

Hallway 3.64m (11'11") x 1.81m (5'11")

Lounge 4.26m (14') x 3.65m (12')

Kitchen 3.64m (11'11") x 1.74m (5'9")

Bedroom One 3.65m (12') x 3.16m (10'4")

Bedroom Two
3.65m (12') x 2.63m (8'8") max