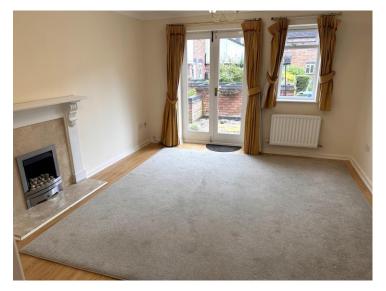

## Chestnut Court, Gas House Lane, Alcester, B49 5RB

Hallway 3.64m (11'11") x 1.81m (5'11")

Lounge 4.26m (14') x 3.65m (12')

Kitchen 3.64m (11'11") x 1.74m (5'9")

Bedroom One 3.65m (12') x 3.16m (10'4")

Bedroom Two
3.65m (12') x 2.63m (8'8") max