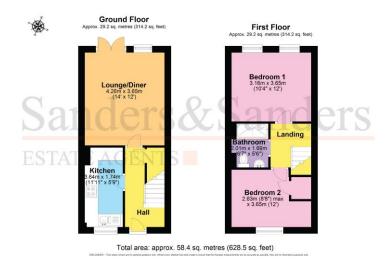

## Chestnut Court, Gas House Lane, Alcester, B49 5RB

Hallway 3.64m (11'11") x 1.81m (5'11")

Lounge 4.26m (14') x 3.65m (12')

Kitchen 3.64m (11'11") x 1.74m (5'9")

Bedroom One 3.65m (12') x 3.16m (10'4")

Bedroom Two
3.65m (12') x 2.63m (8'8") max

#### Floor Plans & Property Details Disclaimer

These floor plans are for identification purposes only in relation to where one room is situated to another. They are not to be relied upon in any way for dimensions, scaling or sq. ft/metres. We will not be held responsible for any loss incurred, due to reliance on these measurements from the floor plans or measurements from the property details. You are advised to confirm all measurements.