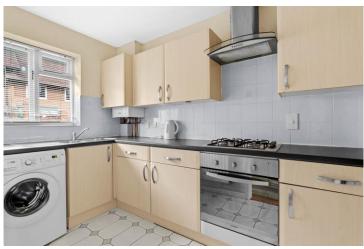

## Chestnut Court, Gas House Lane, Alcester, B49 5RB

Hallway 3.64m (11'11") x 1.81m (5'11")

Lounge 4.26m (14') x 3.65m (12')

Kitchen 3.64m (11'11") x 1.74m (5'9")

Bedroom One 3.65m (12') x 3.16m (10'4")

Bedroom Two
3.65m (12') x 2.63m (8'8") max