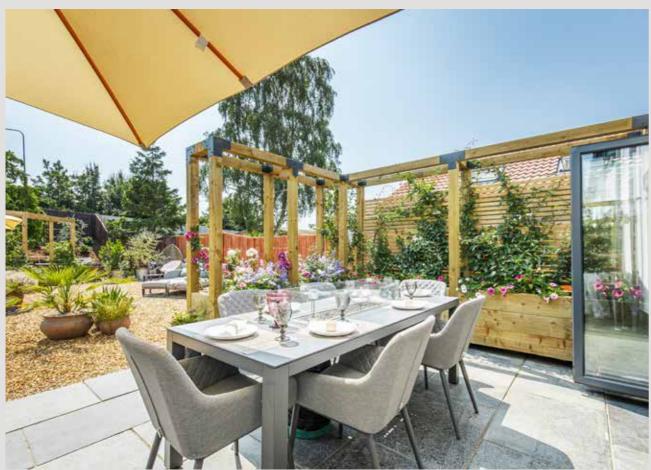

The heart of the house is the expansive openplan kitchen, dining, and lounge area. The kitchen is a chef's paradise, featuring top-ofthe-line Miele ovens, a warming drawer, a wine fridge, and an extra-large French De Dietrich hob set into a stunning stone worktop. The adjacent dining area is perfect for entertaining, while the lounge, with its unique extra-wide biofuel fire, offers a cosy yet sophisticated space to relax. Large windows and bi-fold doors open out to the beautifully landscaped garden, complete with ambient lighting, creating a seamless indooroutdoor living experience.