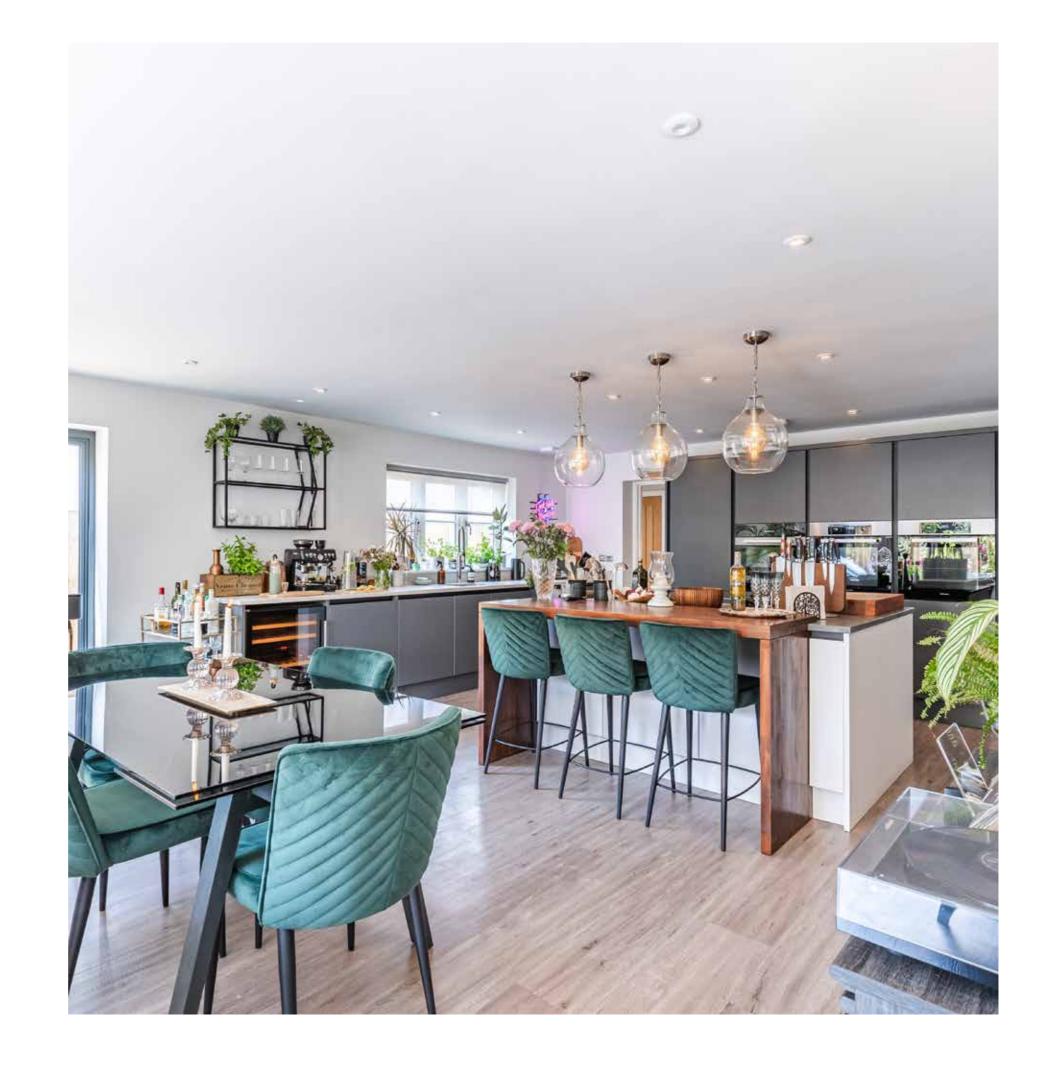

The heart of the house is the expansive openplan kitchen, dining, and lounge area. The kitchen is a chef's paradise, featuring top-ofthe-line Miele ovens, a warming drawer, a wine fridge, and an extra-large French De Dietrich hob set into a stunning stone worktop. The adjacent dining area is perfect for entertaining, while the lounge, with its unique extra-wide biofuel fire, offers a cosy yet sophisticated space to relax. Large windows and bi-fold doors open out to the beautifully landscaped garden, complete with ambient lighting, creating a seamless indooroutdoor living experience.