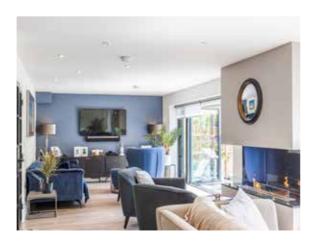

The heart of the house is the expansive openplan kitchen, dining, and lounge area. The kitchen is a chef's paradise, featuring top-ofthe-line Miele ovens, a warming drawer, a wine fridge, and an extra-large French De Dietrich hob set into a stunning stone worktop. The adjacent dining area is perfect for entertaining, while the lounge, with its unique extra-wide biofuel fire, offers a cosy yet sophisticated space to relax. Large windows and bi-fold doors open out to the beautifully landscaped garden, complete with ambient lighting, creating a seamless indooroutdoor living experience.