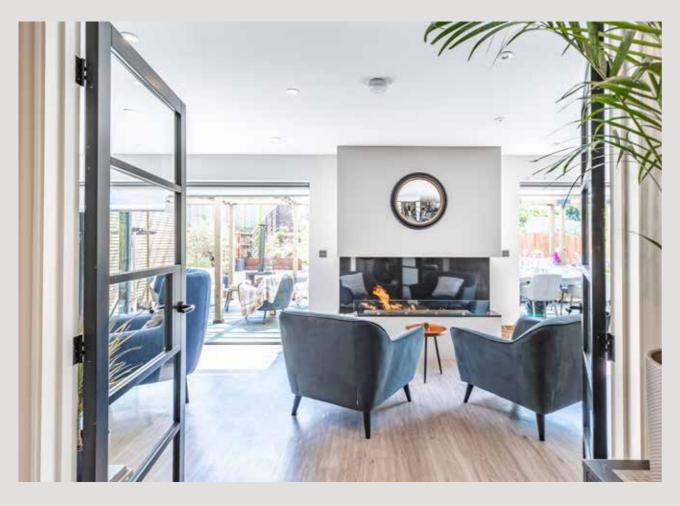

The heart of the house is the expansive openplan kitchen, dining, and lounge area. The kitchen is a chef's paradise, featuring top-ofthe-line Miele ovens, a warming drawer, a wine fridge, and an extra-large French De Dietrich hob set into a stunning stone worktop. The adjacent dining area is perfect for entertaining, while the lounge, with its unique extra-wide biofuel fire, offers a cosy yet sophisticated space to relax. Large windows and bi-fold doors open out to the beautifully landscaped garden, complete with ambient lighting, creating a seamless indooroutdoor living experience.