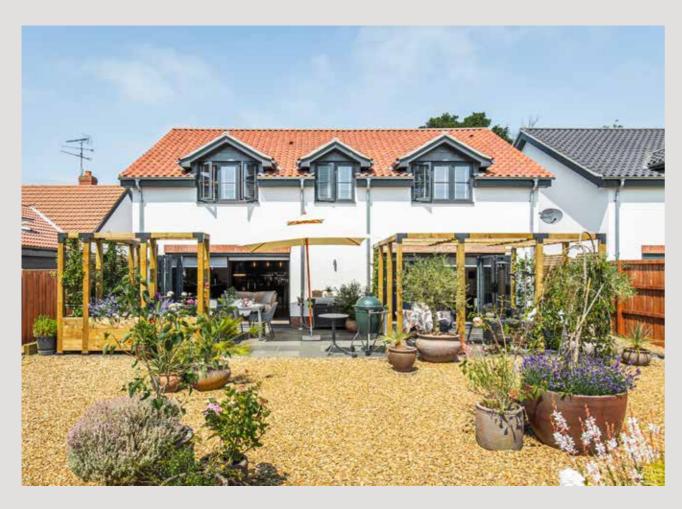

This stunning modern property, built just two years ago, epitomises luxury and meticulous design. With every detail thoughtfully considered, this three/ four-bedroom property offers a blend of contemporary elegance and functional living, all while overlooking a peaceful Snettisham woodland and only a short stroll to the beautiful sunset beach and vibrant village centre.

The heart of the house is the expansive openplan kitchen, dining, and lounge area. The kitchen is a chef's paradise, featuring top-ofthe-line Miele ovens, a warming drawer, a wine fridge, and an extra-large French De Dietrich hob set into a stunning stone worktop. The adjacent dining area is perfect for entertaining, while the lounge, with its unique extra-wide biofuel fire, offers a cosy yet sophisticated space to relax. Large windows and bi-fold doors open out to the beautifully landscaped garden, complete with ambient lighting, creating a seamless indooroutdoor living experience.

The second bedroom also benefits from its own en-suite, providing privacy and convenience, while the third bedroom is spacious and filled with natural light.

Outside, the property continues to impress with a gravelled frontage that offers ample parking space for multiple vehicles. The double garage provides additional storage or parking options.