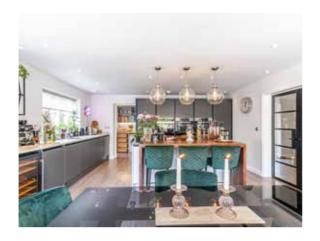

The heart of the house is the expansive openplan kitchen, dining, and lounge area. The kitchen is a chef's paradise, featuring top-ofthe-line Miele ovens, a warming drawer, a wine fridge, and an extra-large French De Dietrich hob set into a stunning stone worktop. The adjacent dining area is perfect for entertaining, while the lounge, with its unique extra-wide biofuel fire, offers a cosy yet sophisticated space to relax. Large windows and bi-fold doors open out to the beautifully landscaped garden, complete with ambient lighting, creating a seamless indooroutdoor living experience.