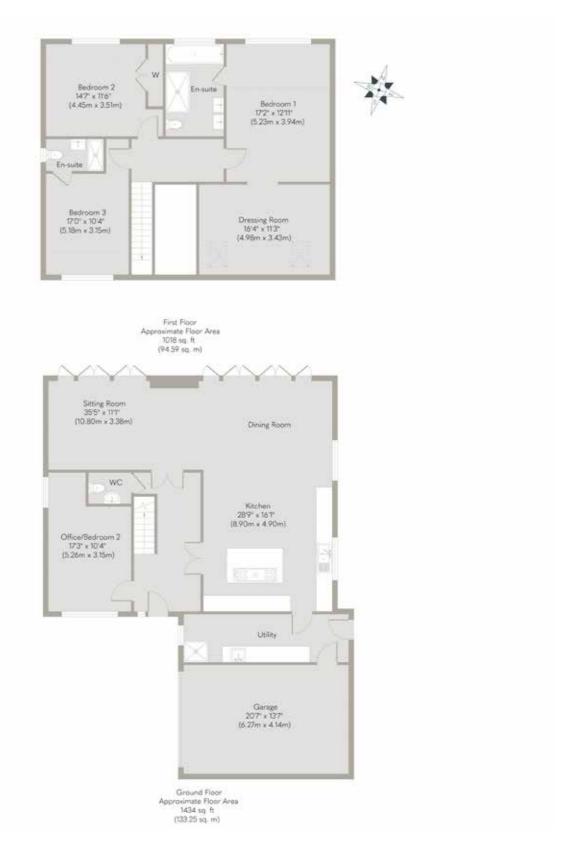

n the first floor, you will find three generously sized bedrooms. The principal bedroom is a true gem, featuring a boutiquestyle dressing room and a luxurious ensuite. Indulge in the magnificent roll-top bath or the separate walk-in shower, all designed to the highest standards.

The second bedroom also benefits from its own en-suite, providing privacy and convenience, while the third bedroom is spacious and filled with natural light.

Outside, the property continues to impress with a gravelled frontage that offers ample parking space for multiple vehicles. The double garage provides additional storage or parking options.

Additionally, there is a spacious downstairs office/hobby room that can effortlessly be transformed into a fourth bedroom, providing flexible living options. A stylishly appointed WC completes the downstairs accommodation.