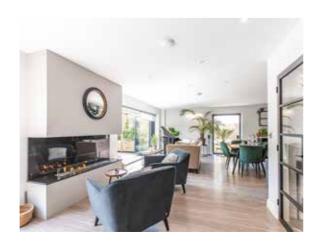

The heart of the house is the expansive openplan kitchen, dining, and lounge area. The kitchen is a chef's paradise, featuring top-ofthe-line Miele ovens, a warming drawer, a wine fridge, and an extra-large French De Dietrich hob set into a stunning stone worktop. The adjacent dining area is perfect for entertaining, while the lounge, with its unique extra-wide biofuel fire, offers a cosy yet sophisticated space to relax. Large windows and bi-fold doors open out to the beautifully landscaped garden, complete with ambient lighting, creating a seamless indooroutdoor living experience.