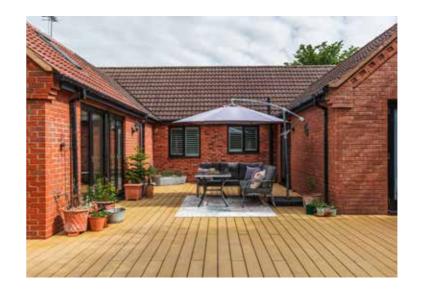

The outdoor space is as impressive as the interior. A large gravel driveway leading to a double garage offers ample parking, while mature trees and a well-kept lawn soften the property's exterior. The rear garden is impeccably maintained, featuring a spacious decking area perfect for outdoor dining, as well as a vast lawn surrounded by flower beds, shrubs, and established trees.