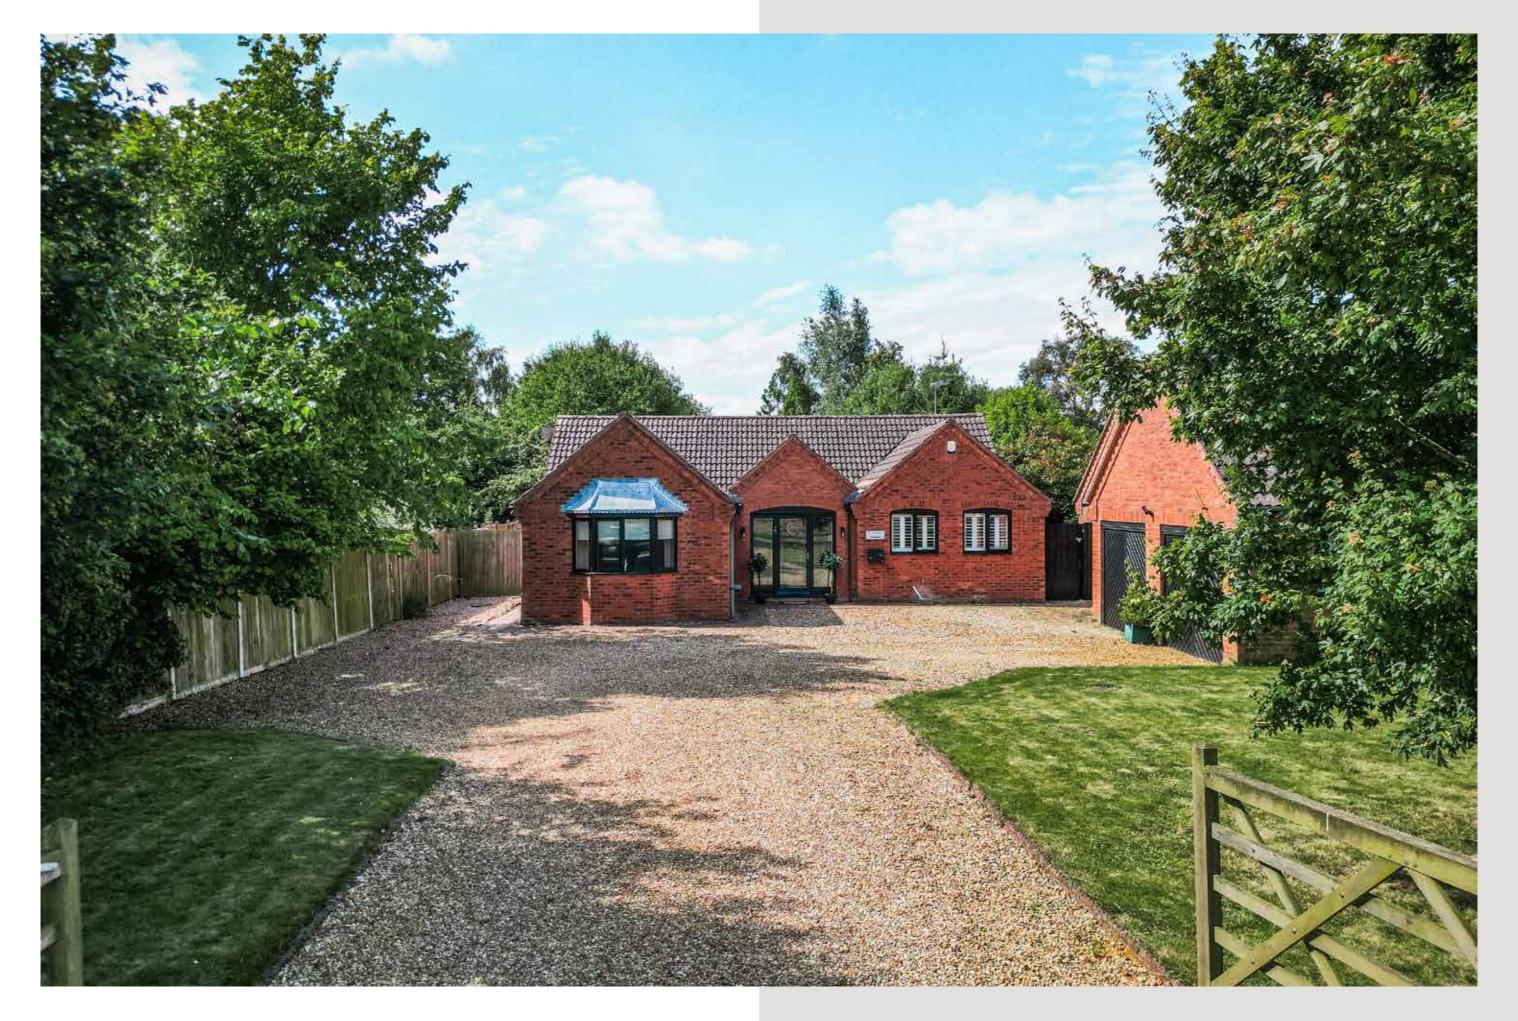

The outdoor space is as impressive as the interior. A large gravel driveway leading to a double garage offers ample parking, while mature trees and a well-kept lawn soften the property's exterior. The rear garden is impeccably maintained, featuring a spacious decking area perfect for outdoor dining, as well as a vast lawn surrounded by flower beds, shrubs, and established trees.