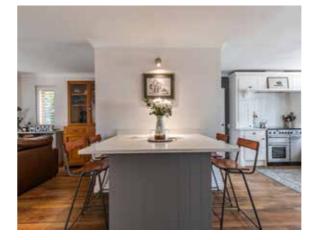

This property appears modest from the outside but once inside it is deceptively spacious. The kitchen/breakfast room serves as an entertainment space where friends and family gather to share meals and lively conversations, while the adjacent sitting room, complete with a open fire, enhances the atmosphere of tranquillity and comfort.

This property offers not only a spacious and tranquil home but also a generous plot and a versatile way of living, making it an ideal choice for those seeking both comfort and practicality.

My favourite spot is sitting at the peninsular - the hub of the home.