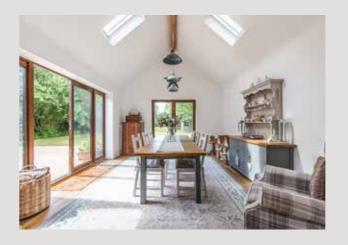

An extension at the rear features a vaulted ceiling and french doors leading to the garden, further enhancing the social appeal of the home. Additionally, a centrally located office meets the needs of those who work from home.