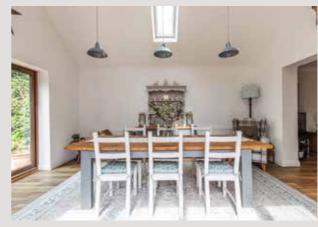

This property appears modest from the outside but once inside it is deceptively spacious. The kitchen/breakfast room serves as an entertainment space where friends and family gather to share meals and lively conversations, while the adjacent sitting room, complete with a open fire, enhances the atmosphere of tranquillity and comfort.

This property offers not only a spacious and tranquil home but also a generous plot and a versatile way of living, making it an ideal choice for those seeking both comfort and practicality.

My favourite spot is sitting at the peninsular - the hub of the home.