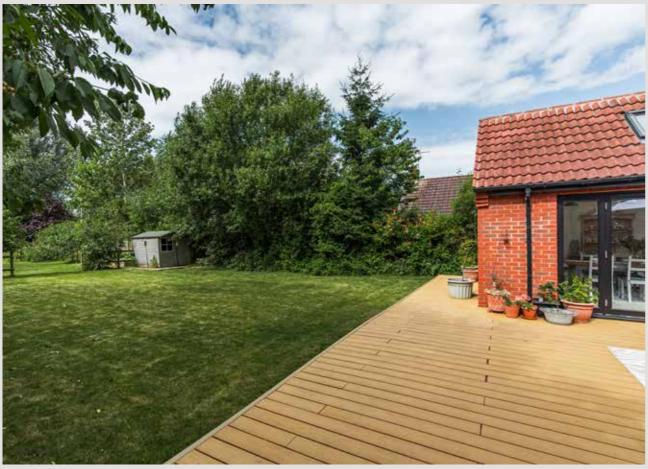

An extension at the rear features a vaulted ceiling and french doors leading to the garden, further enhancing the social appeal of the home. Additionally, a centrally located office meets the needs of those who work from home.

The outdoor space is as impressive as the interior. A large gravel driveway leading to a double garage offers ample parking, while mature trees and a well-kept lawn soften the property's exterior. The rear garden is impeccably maintained, featuring a spacious decking area perfect for outdoor dining, as well as a vast lawn surrounded by flower beds, shrubs, and established trees.