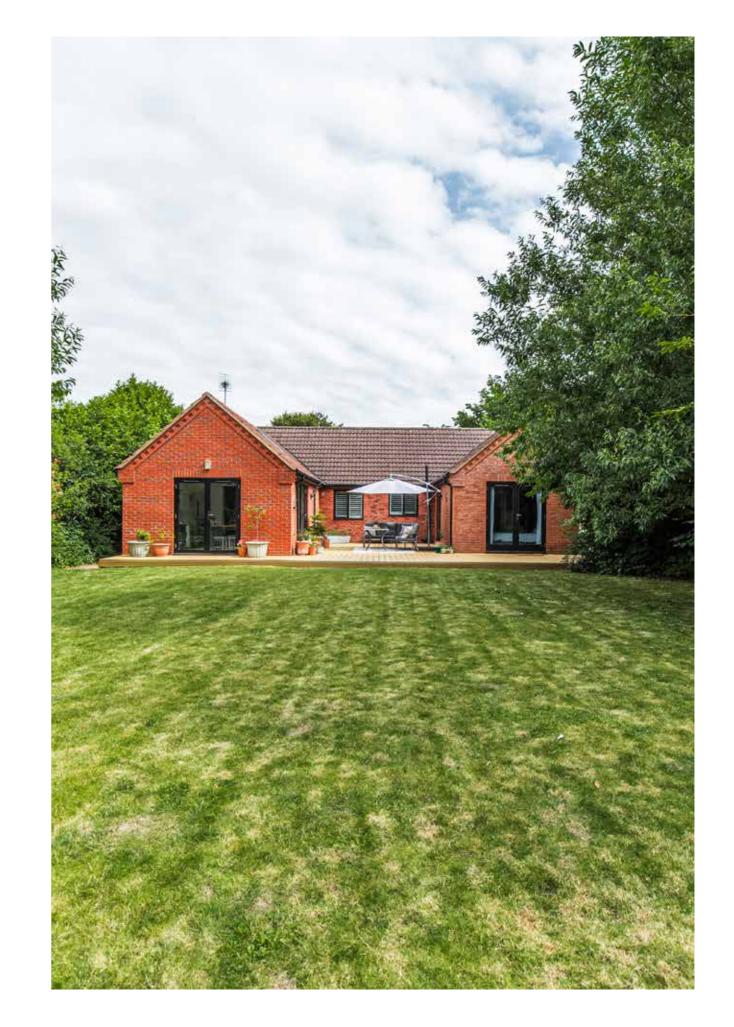

This property appears modest from the outside but once inside it is deceptively spacious. The kitchen/breakfast room serves as an entertainment space where friends and family gather to share meals and lively conversations, while the adjacent sitting room, complete with a open fire, enhances the atmosphere of tranquillity and comfort.

The outdoor space is as impressive as the interior. A large gravel driveway leading to a double garage offers ample parking, while mature trees and a well-kept lawn soften the property's exterior. The rear garden is impeccably maintained, featuring a spacious decking area perfect for outdoor dining, as well as a vast lawn surrounded by flower beds, shrubs, and established trees.