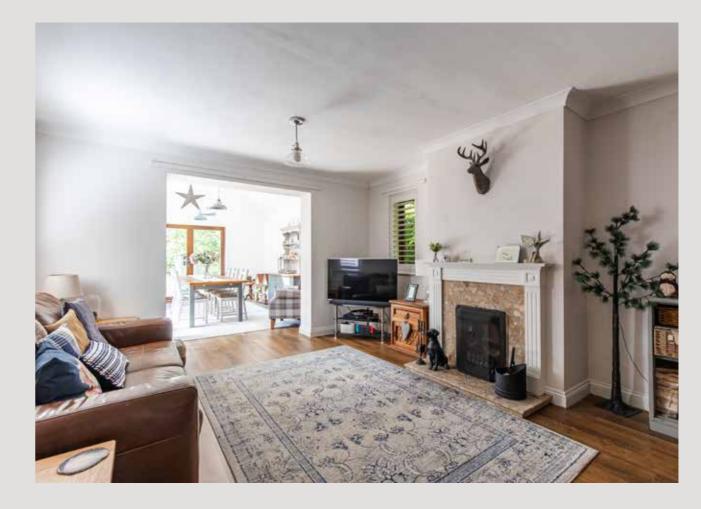

This property appears modest from the outside but once inside it is deceptively spacious. The kitchen/breakfast room serves as an entertainment space where friends and family gather to share meals and lively conversations, while the adjacent sitting room, complete with a open fire, enhances the atmosphere of tranquillity and comfort.

This property offers not only a spacious and tranquil home but also a generous plot and a versatile way of living, making it an ideal choice for those seeking both comfort and practicality.

My favourite spot is sitting at the peninsular - the hub of the home.