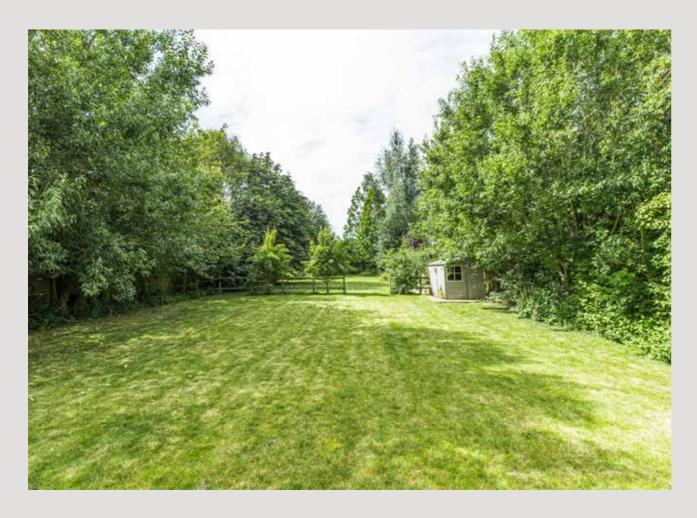

The outdoor space is as impressive as the interior. A large gravel driveway leading to a double garage offers ample parking, while mature trees and a well-kept lawn soften the property's exterior. The rear garden is impeccably maintained, featuring a spacious decking area perfect for outdoor dining, as well as a vast lawn surrounded by flower beds, shrubs, and established trees.