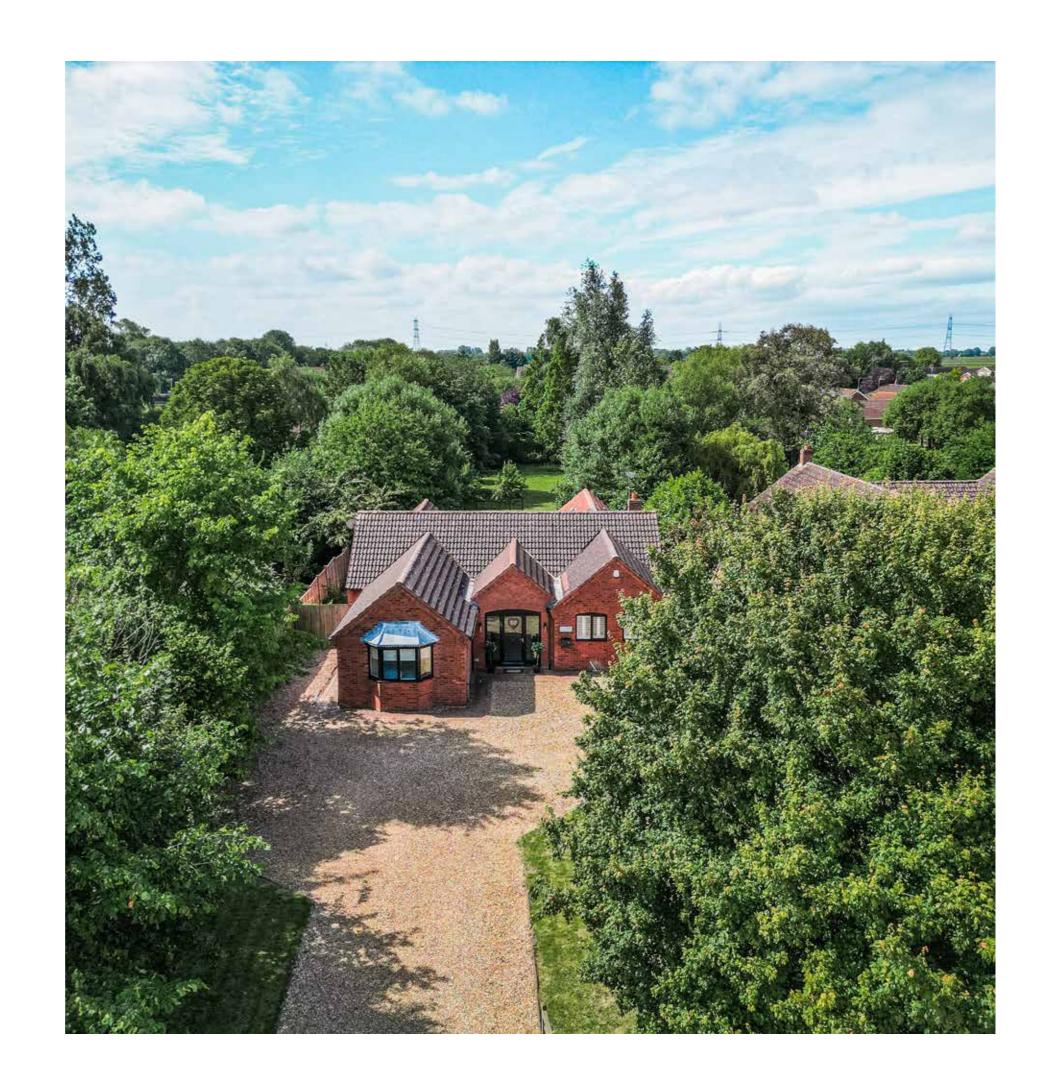

Tydd St. Mary, Cambridgeshire

**SOWERBYS** 

The outdoor space is as impressive as the interior. A large gravel driveway leading to a double garage offers ample parking, while mature trees and a well-kept lawn soften the property's exterior. The rear garden is impeccably maintained, featuring a spacious decking area perfect for outdoor dining, as well as a vast lawn surrounded by flower beds, shrubs, and established trees.