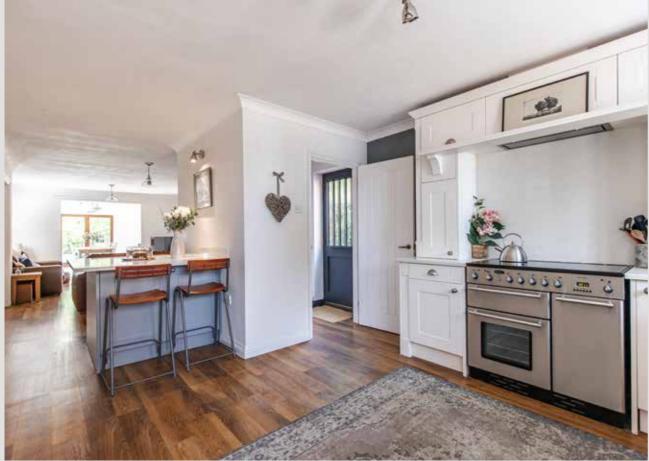

This property appears modest from the outside but once inside it is deceptively spacious. The kitchen/breakfast room serves as an entertainment space where friends and family gather to share meals and lively conversations, while the adjacent sitting room, complete with a open fire, enhances the atmosphere of tranquillity and comfort.

This property offers not only a spacious and tranquil home but also a generous plot and a versatile way of living, making it an ideal choice for those seeking both comfort and practicality.

My favourite spot is sitting at the peninsular - the hub of the home.