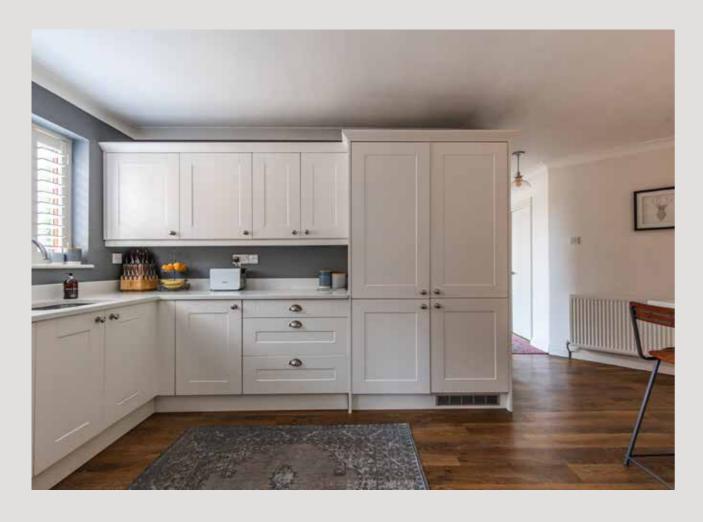

This property appears modest from the outside but once inside it is deceptively spacious. The kitchen/breakfast room serves as an entertainment space where friends and family gather to share meals and lively conversations, while the adjacent sitting room, complete with a open fire, enhances the atmosphere of tranquillity and comfort.