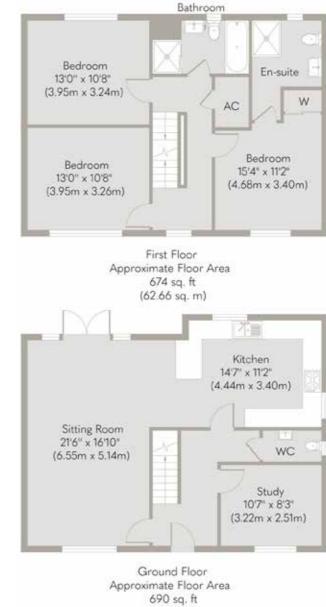

A new home is just the beginning

SOWERBYS

(64.11 sq. m)

Whilst every attempt has been made to ensure the accuracy of the floor plan contained here, measurements of doors, windows, rooms and any other items are approximate and no responsibility is taken for any error, omission, or mis-statement. This plan is for illustrative purposes only and should be used as such by any prospective purchaser or tenant. The services, systems and appliances shown have not been tested and no guarantee as to their operability or efficiency can be given. Copyright V360 Ltd 2023 | www.houseviz.com