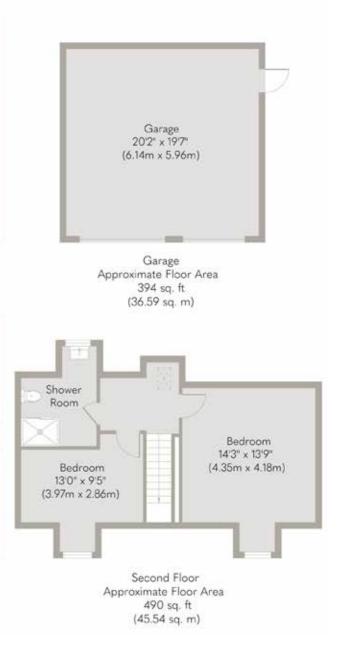

A new home is just the beginning

SOWERBYS

(64.11 sq. m)

Whilst every attempt has been made to ensure the accuracy of the floor plan contained here, measurements of doors, windows, rooms and any other items are approximate and no responsibility is taken for any error, omission, or mis-statement. This plan is for illustrative purposes only and should be used as such by any prospective purchaser or tenant. The services, systems and appliances shown have not been tested and no guarantee as to their operability or efficiency can be given. Copyright V360 Ltd 2023 | www.houseviz.com