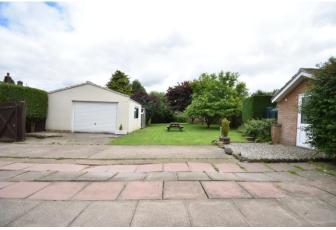

The property has potential to increase the number of reception rooms or bedrooms either through an extension or loft conversion, subject to gaining the relevant planning permissions. Externally, the property is set in approx. 0.20 acre plot which comprises a manicured front garden with mature shrubs, plants and lower borders. A shared driveway down the side of the property allows access to a large patioarea/driveway and leads to the detached double garage with electric power and light. There is a greenhouse and detached brick-built outbuilding providing further external storage. The private rear garden is enclosed in timber fencing and laid mainly to lawn with mature trees and shrubs.