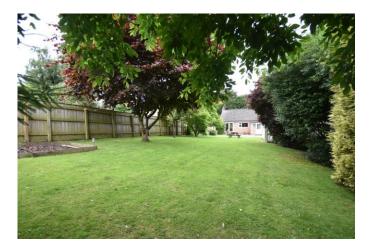

The property has potential to increase the number of reception rooms or bedrooms either through an extension or loft conversion, subject to gaining the relevant planning permissions. Externally, the property is set in approx. 0.20 acre plot which comprises a manicured front garden with mature shrubs, plants and lower borders. A shared driveway down the side of the property allows access to a large patioarea/driveway and leads to the detached double garage with electric power and light. There is a greenhouse and detached brick-built outbuilding providing further external storage. The private rear garden is enclosed in timber fencing and laid mainly to lawn with mature trees and shrubs.