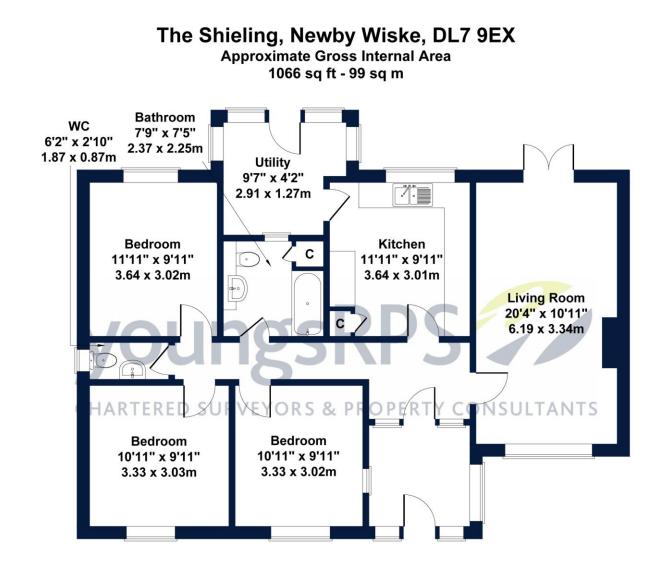

## Guide Price: £400,000

A detached 3 bedroom bungalow located in the sought after village of Newby Wiske. This wellproportioned bungalow is situated in a generous plot of a fifth of an acre and would benefit from some modernisation. The property comprises entrance hallway, living room, kitchen, utility room, three bedrooms, bathroom and additional WC. Externally there is a double garage and driveway.

- Spacious Detached Bungalow
- 3 Bedrooms
- Approx. 0.20 acre plot
- Scope for extension and modernisation
- Detached Double Garage

Northallerton 01609 773004

The bungalow has three well-proportioned double bedrooms, one of which could be used as a dining room, if preferred. The family bathroom comprises a bath with shower over, WC and wash hand basin with vanity unit below. There is also a second WC which has been updated in recent years.

### SKETCH PLAN FOR ILLUSTRATIVE PURPOSES ONLY

IMPORTANT NOTE: Consumer Protection from Unfair Trading Regulations 2008 and the Business Protection from Misleading Marketing Regulations 2008: We endeavour to makeour sales particulars accurate and reliable. They should be considered as general guidanceonly and do not constitute allor any part of the contract. None of these vices, fittings and equipment have been t ested. Measurements, where given, are approximate and for descriptive purposes only. Boundaries cannot be guaranteed and must bechecked by solicitors prior to exchange of contracts. Prospective buyes and their advisers should satisfy themselves as to the facts, and before arranging an inspection, availability. Further information on points of particular importance can be provided. No person in the employment of YoungsRPS (NE). Ltd has any authority to makeor give any representation or warranty whatever in relation to this property.