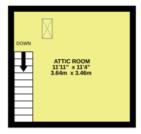

GROUND FLOOR 490 sq.ft. (45.5 sq.m.) approx. 1ST FLOOR 489 sq.ft. (45.5 sq.m.) approx. 2ND FLOOR 135 sq.ft. (12.6 sq.m.) approx.

43 CALVERT ROAD, HULL, HU5 5DF

TOTAL FLOOR AREA: 1115 sq.ft. (103.6 sq.m.) approx.

Whist every attempt has been made to ensure the accuracy of the floorgian contained here, measurements of doors, windows, rooms and any other items are approximate and no responsibility is taken for any error, omission or mis-statement. This plan is for illustrative purposes only and should be used as such by any prospective purchaser. The services, systems and appliances shown have not been tested and no guarantee as to their operability or efficiency can be given.