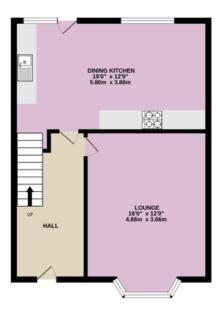

GROUND FLOOR 490 sq.ft. (45.5 sq.m.) approx. 1ST FLOOR 489 sq.ft. (45.5 sq.m.) approx. 2ND FLOOR 135 sq.ft. (12.6 sq.m.) approx.

43 CALVERT ROAD, HULL, HU5 5DF

TOTAL FLOOR AREA: 1115 sq.ft. (103.6 sq.m.) approx.

Whist every attempt has been made to ensure the accuracy of the floorgian contained here, measurements of doors, windows, rooms and any other items are approximate and no responsibility is taken for any error, omission or mis-statement. This plan is for illustrative purposes only and should be used as such by any prospective purchaser. The services, systems and appliances shown have not been tested and no guarantee as to their operability or efficiency can be given.