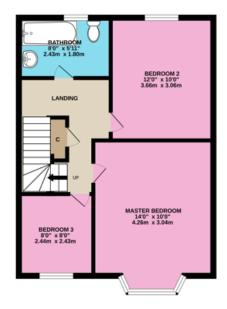

GROUND FLOOR 490 sq.ft. (45.5 sq.m.) approx. 1ST FLOOR 489 sq.ft. (45.5 sq.m.) approx. 2ND FLOOR 135 sq.ft. (12.6 sq.m.) approx.

43 CALVERT ROAD, HULL, HU5 5DF

TOTAL FLOOR AREA: 1115 sq.ft. (103.6 sq.m.) approx.

Whist every attempt has been made to ensure the accuracy of the floorgian contained here, measurements of doors, windows, rooms and any other items are approximate and no responsibility is taken for any error, omission or mis-statement. This plan is for illustrative purposes only and should be used as such by any prospective purchaser. The services, systems and appliances shown have not been tested and no guarantee as to their operability or efficiency can be given.