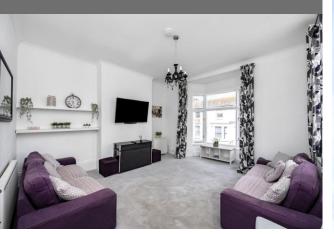

Being a corner plot property, the lounge space is awash with light coming from the north and west facing windows, including a lovely bay to the front of the room. On the second floor, three beautiful, bright double bedrooms, two to the rear and the larger master bedroom located to the front. The master bedroom is a fantastic size, with a large bay window to the front allowing beautiful light in and coming complete with its own private en-suite, which has been finished to a very good standard, with modern fittings offering a walk in shower, with glass screen, as well as white units, drawer space, wash basin and W/C. Finally, stairs lead up to a further double bedroom.