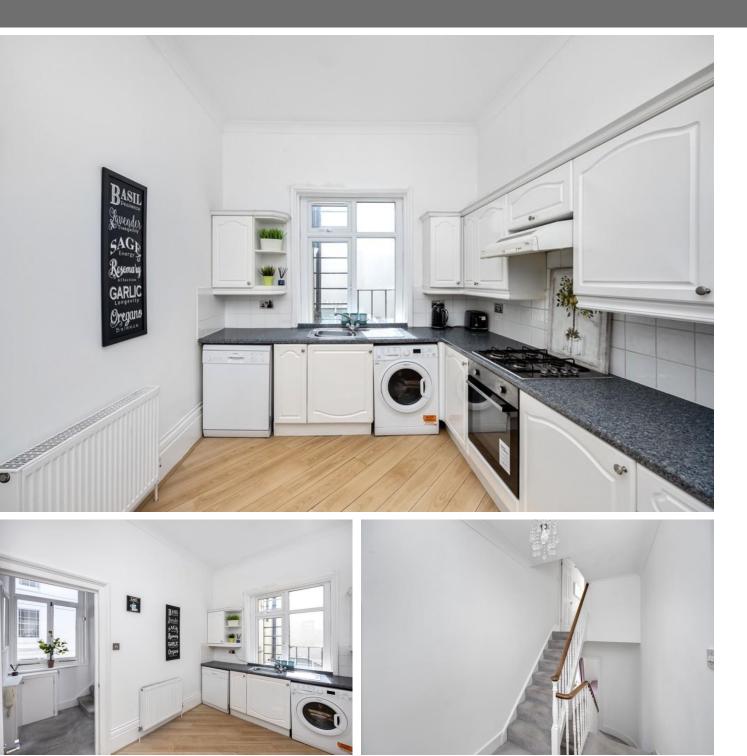

## **Property Description**

You enter the apartment through a door to your left coming into the communal hall space. Stairs lead you up to the first floor landing leading you to a large family bathroom with bathtub and overhead shower, glass screen, W/C and wash basin. The hall leads round to a spacious kitchen, with a good finish and excellent storage throughout.