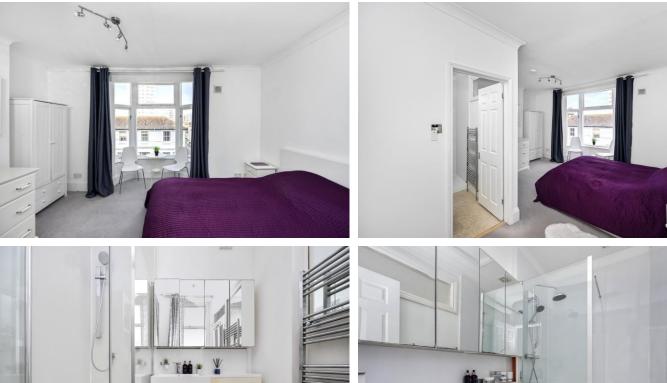

## **Property Description**

You enter the apartment through a door to your left coming into the communal hall space. Stairs lead you up to the first floor landing leading you to a large family bathroom with bathtub and overhead shower, glass screen, W/C and wash basin. The hall leads round to a spacious kitchen, with a good finish and excellent storage throughout.

Being a corner plot property, the lounge space is awash with light coming from the north and west facing windows, including a lovely bay to the front of the room. On the second floor, three beautiful, bright double bedrooms, two to the rear and the larger master bedroom located to the front. The master bedroom is a fantastic size, with a large bay window to the front allowing beautiful light in and coming complete with its own private en-suite, which has been finished to a very good standard, with modern fittings offering a walk in shower, with glass screen, as well as white units, drawer space, wash basin and W/C. Finally, stairs lead up to a further double bedroom.