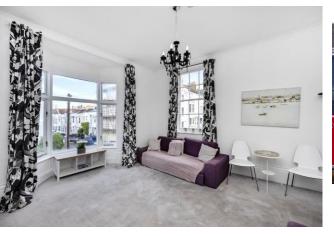

Being a corner plot property, the lounge space is awash with light coming from the north and west facing windows, including a lovely bay to the front of the room. On the second floor, three beautiful, bright double bedrooms, two to the rear and the larger master bedroom located to the front. The master bedroom is a fantastic size, with a large bay window to the front allowing beautiful light in and coming complete with its own private en-suite, which has been finished to a very good standard, with modern fittings offering a walk in shower, with glass screen, as well as white units, drawer space, wash basin and W/C. Finally, stairs lead up to a further double bedroom.