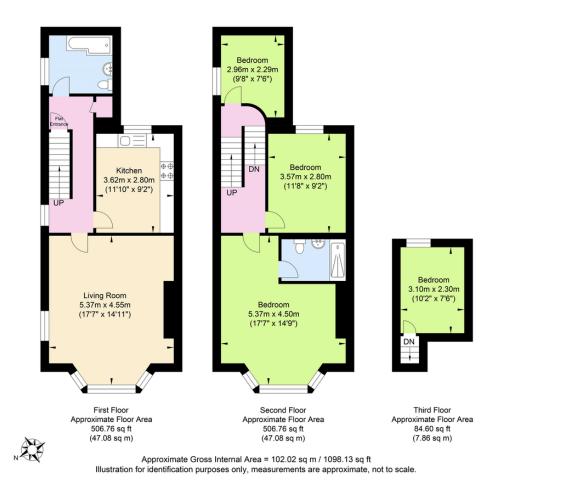

## **Property Description**

You enter the apartment through a door to your left coming into the communal hall space. Stairs lead you up to the first floor landing leading you to a large family bathroom with bathtub and overhead shower, glass screen, W/C and wash basin. The hall leads round to a spacious kitchen, with a good finish and excellent storage throughout.

Being a corner plot property, the lounge space is awash with light coming from the north and west facing windows, including a lovely bay to the front of the room. On the second floor, three beautiful, bright double bedrooms, two to the rear and the larger master bedroom located to the front. The master bedroom is a fantastic size, with a large bay window to the front allowing beautiful light in and coming complete with its own private en-suite, which has been finished to a very good standard, with modern fittings offering a walk in shower, with glass screen, as well as white units, drawer space, wash basin and W/C. Finally, stairs lead up to a further double bedroom.