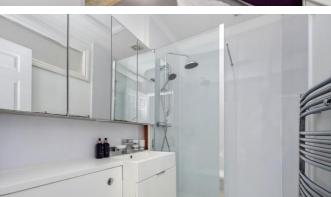

## **Property Description**

You enter the apartment through a door to your left coming into the communal hall space. Stairs lead you up to the first floor landing leading you to a large family bathroom with bathtub and overhead shower, glass screen, W/C and wash basin. The hall leads round to a spacious kitchen, with a good finish and excellent storage throughout.