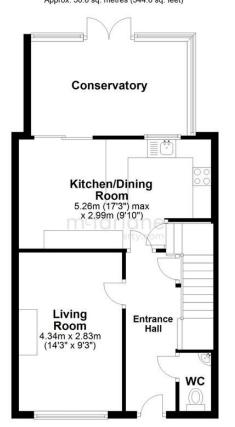

# Ground Floor Approx. 50.6 sq. metres (544.6 sq. feet)

First Floor

Total area: approx. 89.7 sq. metres (965.7 sq. feet)

Our team are friendly, experienced and are all local. They know it better than they do their own living rooms and can help you find what you're looking for because we love where we live.