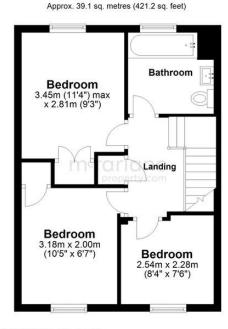

# Ground Floor Approx. 50.6 sq. metres (544.6 sq. feet)

First Floor

Total area: approx. 89.7 sq. metres (965.7 sq. feet)

Our team are friendly, experienced and are all local. They know it better than they do their own living rooms and can help you find what you're looking for because we love where we live.