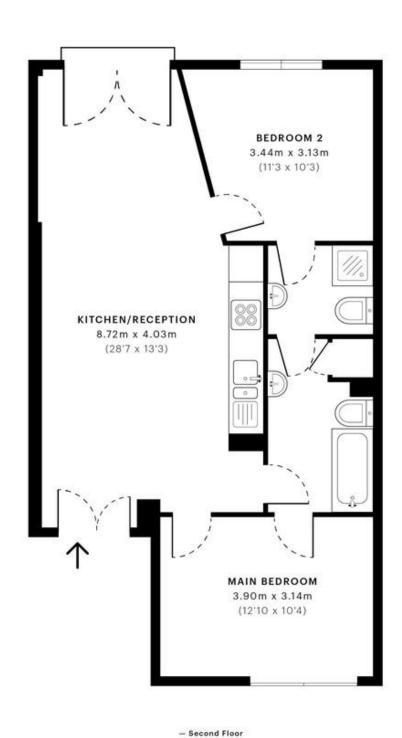

- Secure block
- Fantastic two bedroom apartment
- Second floor
- Two double bedroom
- Great location

- Short walk to green space of Queens Park
- Amazing location
- Available 2<sup>nd</sup> September 2024
- Double glazed windows
- Close to shops and transports

CAPTURE DATE 20/07/2022

LASER SCAN POINTS 65,403,885

The footprint of the property

62.16 sqm / 669.08 sqft

NET INTERNAL AREA (NIA)
Excludes walls and external features
Includes washrooms, restricted head height
60.20 sqm / 647.99 sqft

EXTERNAL STRUCTURAL FEATURES Balconies, terraces, verandas etc.

0.00 sqm / 0.00 sqft

RESTRICTED HEAD HEIGHT Limited use area under 1.5 m

0.00 sqm / 0.00 sqft

Spec Verified floor plans are produced in accordance with

IPMS 38 RESIDENTIAL 62.16 sqm / 669.08 sqft

MONEY LAUNDERING REGULATIONS 2003: Intending purchasers will be asked to produce identification documentation at a later stage and we would ask for your co-operation in order that there will be no delay in agreeing the sale.