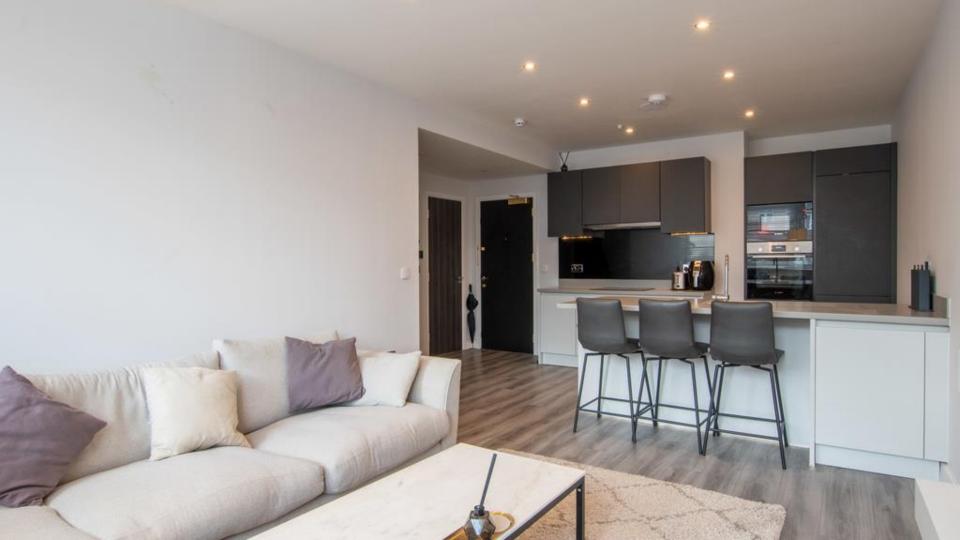

The apartment is currently let at £1450 PCM on a fixed term AST until September 2024.

SPACIOUS ONE BEDROOM APARTMENT APPROX. 610 SQ FT

CENTRAL LS1 LOCATION APP CONTROLLED HEATING AND BUILT-IN SPEAKERS

SMALL BOUTIQUE DEVELOPMENT COUNCIL TAX BAND: C

CORIAN WORK SURFACES EPC: C
WALK-IN WARDROBE TO BEDROOM LEASEHOLD

49A St Pauls Street is a unique development of just 10 apartments built by Mayfair Group in 2019. The building is a converted office positioned on St Pauls Street nestled between Park Place and Park Square. The development is made up of three one-bedroom apartments, six two-bedroom apartments and one four-bedroom penthouse. Some are available with car parking and some have views of the city museum and town hall. There is a video entry system, CCTV and lift access to all floors.