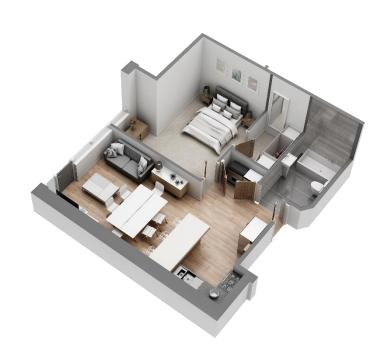

# Floorplan

The apartment is currently let at £1450 PCM on a fixed term AST until September 2024.

SPACIOUS ONE BEDROOM APARTMENT APPROX. 610 SQ FT

CENTRAL LS1 LOCATION APP CONTROLLED HEATING AND BUILT-IN SPEAKERS

SMALL BOUTIQUE DEVELOPMENT COUNCIL TAX BAND: C