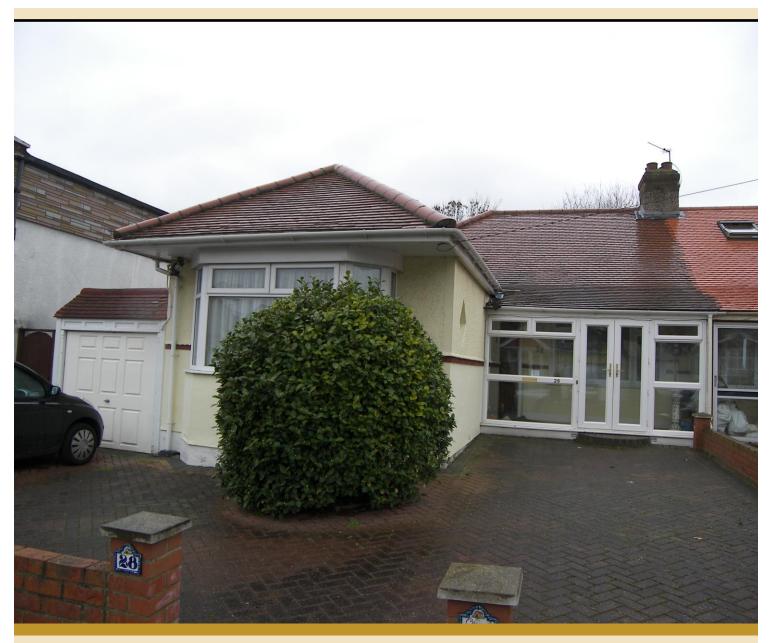

## WHITNEY AVENUE REDBRIDGE IG4

£395,000/415,000 Guide Price FREEHOLD

Located within this residential turning off Falmouth Gardens and being within the catchment for Beal High school is this spacious and well presented semi detached bungalow which offers two good size bedrooms, a 27ft lounge/diner, a well equipped 14ft fitted kitchen, modern shower room and sperate cloakroom plus utility room. The garden is of a generous size and there is a garage with own driveway plus off street parking facilities. Bungalows within this locality rarely enter the market, therefore we strongly advise an early viewing appointment (we wish to declare this property is owned by a relative of an employee of Sovereign House)