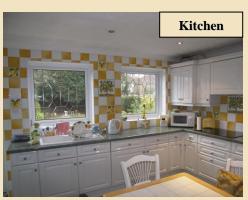

## WHITNEY AVENUE REDBRIDGE IG4

£395,000/415,000 Guide Price FREEHOLD

Located within this residential turning off Falmouth Gardens and being within the catchment for Beal High school is this spacious and well presented semi detached bungalow which offers two good size bedrooms, a 27ft lounge/diner, a well equipped 14ft fitted kitchen, modern shower room and sperate cloakroom plus utility room. The garden is of a generous size and there is a garage with own driveway plus off street parking facilities. Bungalows within this locality rarely enter the market, therefore we strongly advise an early viewing appointment (we wish to declare this property is owned by a relative of an employee of Sovereign House)