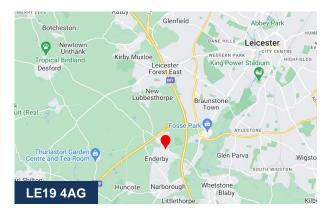

#### Location

Located in the Heart of the popular Village of Enderby, Close to junction 21 of the M1 Motorway. Enderby is situated just down from the Popular shopping area of Fosse Park, and offers great arterial access to major road Networks, to include the M1, A46, and M69.

Enderby is approximately 6 miles South West of Leicester City Centre.