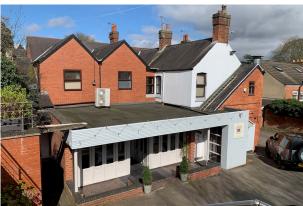

#### Description

The main building is a 2 storey brick built property under a pitched tiled roof. The rear of the building has been extended and offers a well kept flat roof area.

The property has traded for over 20 years as a popular Italian, fine dining restaurant, and due to the owners looking to retire have decided to offer the building for let. The 8 letting rooms are now being let as a separate entity. The fixtures and fittings can be purchased in addition to the rent.