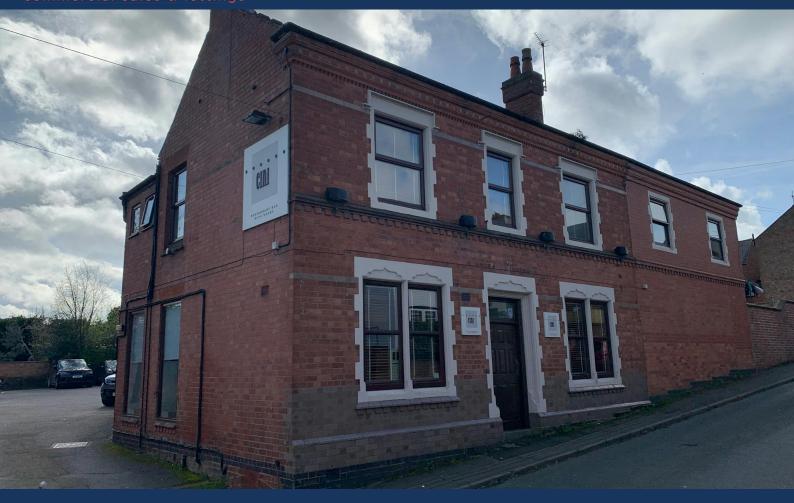

#### Description

The main building is a 2 storey brick built property under a pitched tiled roof. The rear of the building has been extended and offers a well kept flat roof area.

The property has traded for over 20 years as a popular Italian, fine dining restaurant, and due to the owners looking to retire have decided to offer the building for let. The 8 letting rooms are now being let as a separate entity. The fixtures and fittings can be purchased in addition to the rent.