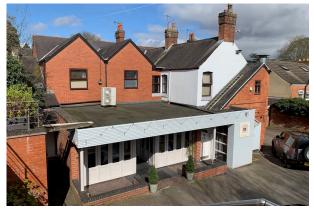

#### Description

The main building is a 2 storey brick built property under a pitched tiled roof. The rear of the building has been extended and offers a well kept flat roof area. The property has traded for over 20 years as a popular Italian, fine dining restaurant, and due to the owners looking to retire have decided to offer the building for let. The 8 letting rooms are now being let as a separate entity. The fixtures and fittings can be purchased in addition to the rent.