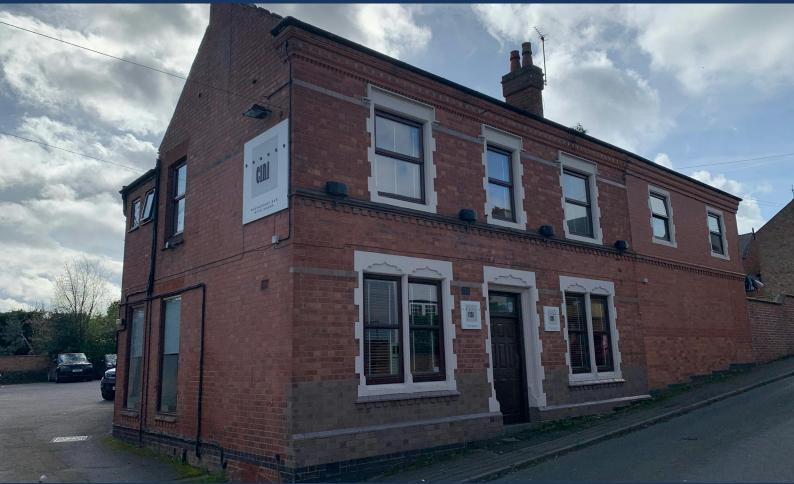

#### Description

The main building is a 2 storey brick built property under a pitched tiled roof. The rear of the building has been extended and offers a well kept flat roof area. The property has traded for over 20 years as a popular Italian, fine dining restaurant, and due to the owners looking to retire have decided to offer the building for let. The 8 letting rooms are now being let as a separate entity. The fixtures and fittings can be purchased in addition to the rent.

#### Location

Located in the Heart of the popular Village of Enderby, Close to junction 21 of the M1 Motorway. Enderby is situated just down from the Popular shopping area of Fosse Park, and offers great arterial access to major road Networks, to include the M1, A46, and M69.