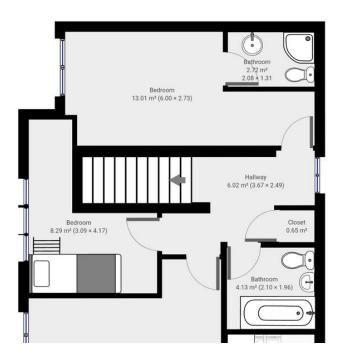

## Walton Avenue - 2

TOTAL AREA:58.33 m2 • LIVING AREA:58.33 m2 • FLOORS:1 • ROOMS:4

- Two Double Bedrooms
- Two Bathrooms
- First Floor Maisonette
- Close to Schools
- Close to Transport Links
- Close to Local Amenities
- Allocated Parking for One Car
- Communal Garden
- Leasehold
- Chain Free