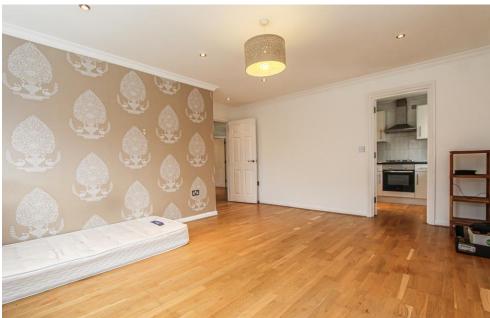

## **Property Summary**

Magicbrick are pleased to present this bright and spacious two-bedroom first floor maisonette. The property briefly comprises of a lounge, kitchen, two good size bedrooms, modern bathroom suite and en-suite shower room. The property benefits from double glazing, boarded loft area, gas central heating, long lease, 'Yale' security system, communal garden and off-street parking. Chain Free.

## Walton Avenue - 2

TOTAL AREA:58.33 m2 • LIVING AREA:58.33 m2 • FLOORS:1 • ROOMS:4

- Two Double Bedrooms
- Two Bathrooms
- First Floor Maisonette
- Close to Schools
- Close to Transport Links
- Close to Local Amenities
- Allocated Parking for One Car
- Communal Garden
- Leasehold
- Chain Free