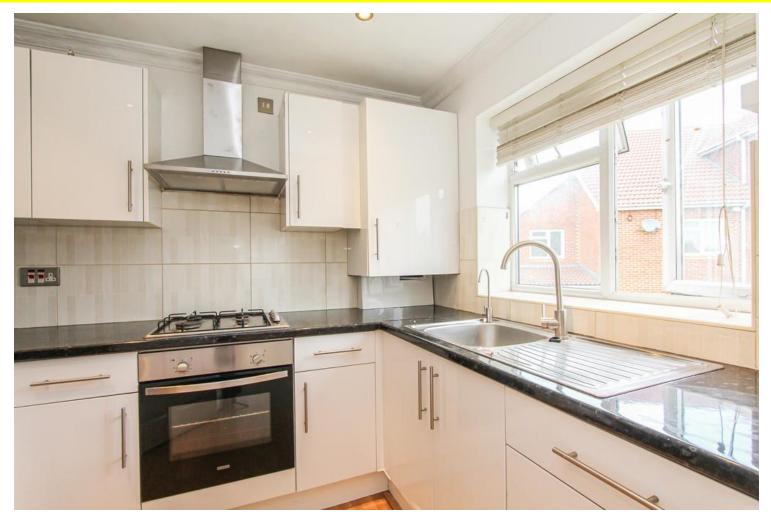

## **Property Summary**

Magicbrick are pleased to present this bright and spacious two-bedroom first floor maisonette. The property briefly comprises of a lounge, kitchen, two good size bedrooms, modern bathroom suite and en-suite shower room. The property benefits from double glazing, boarded loft area, gas central heating, long lease, 'Yale' security system, communal garden and off-street parking. Chain Free.

## Walton Avenue - 2

TOTAL AREA:58.33 m2 • LIVING AREA:58.33 m2 • FLOORS:1 • ROOMS:4

- Two Double Bedrooms
- Two Bathrooms
- First Floor Maisonette
- Close to Schools
- Close to Transport Links
- Close to Local Amenities
- Allocated Parking for One Car
- Communal Garden
- Leasehold
- Chain Free