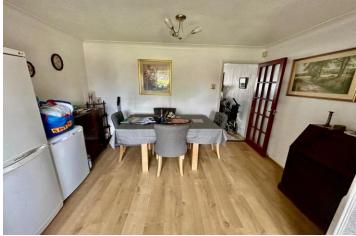

Accommodation to the ground floor comprises an entrance porch leading to the 19' through lounge which provides stairs leading to the first floor level and a door providing access to the 16' kitchen/diner. The kitchen presents with a range of fitted white high gloss wall and base units with contrasting work surface, built in oven, hob and micro-wave and additionally there is a courtesy door leading to the rear garden.

## KITCHEN/DINER

16' 5" x 11' 11" (5m x 3.63m)