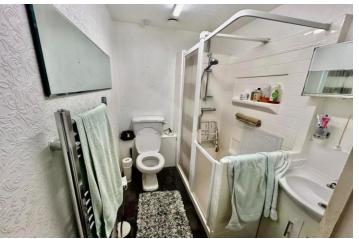

The extended first floor accommodation offers two double bedrooms with the master bedroom boasting a large dressing area fitted with a complete range of fitted wardrobes.

A shower room with shower cubicle WC and wash hand basin complete this level.

## **SHOWER ROOM**

6' 9" x 5' 3" (2.06m x 1.6m)