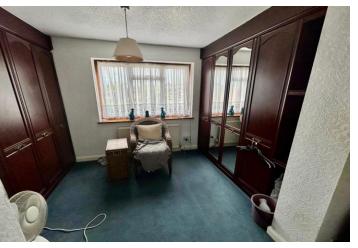

The extended first floor accommodation offers two double bedrooms with the master bedroom boasting a large dressing area fitted with a complete range of fitted wardrobes.

A shower room with shower cubicle WC and wash hand basin complete this level.

## **BEDROOM TWO**

11' 11" x 10' 7" (3.63m x 3.23m)