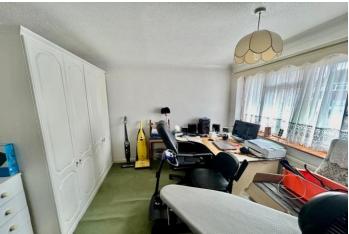

The extended first floor accommodation offers two double bedrooms with the master bedroom boasting a large dressing area fitted with a complete range of fitted wardrobes.

A shower room with shower cubicle WC and wash hand basin complete this level.

## **BEDROOM ONE**

15' 10" x 11' 11" (4.83m x 3.63m)