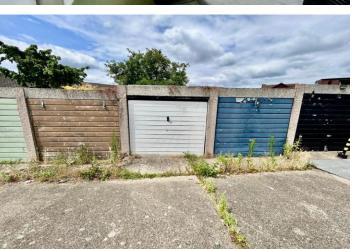

Externally there is a long rear garden which is comprises a patio area leading to artificial lawn area with a variety of shrubs leading to a rear patio area. Additionally there is a GARAGE EN BLOC.

Other features include full double glazing and gas central heating which is supported by a modern boiler.

#### **EXTERIOR**

REAR GARDEN
GARAGE EN BLOC