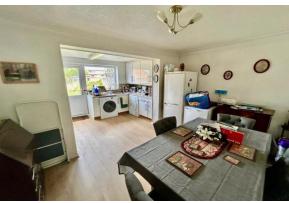

Accommodation to the ground floor comprises an entrance porch leading to the 19' through lounge which provides stairs leading to the first floor level and a door providing access to the 16' kitchen/diner. The kitchen presents with a range of fitted white high gloss wall and base units with contrasting work surface, built in oven, hob and micro-wave and additionally there is a courtesy door leading to the rear garden.

## KITCHEN/DINER

16' 5" x 11' 11" (5m x 3.63m)