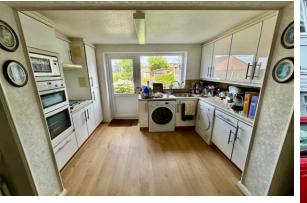

Accommodation to the ground floor comprises an entrance porch leading to the 19' through lounge which provides stairs leading to the first floor level and a door providing access to the 16' kitchen/diner. The kitchen presents with a range of fitted white high gloss wall and base units with contrasting work surface, built in oven, hob and micro-wave and additionally there is a courtesy door leading to the rear garden.

## KITCHEN/DINER

16' 5" x 11' 11" (5m x 3.63m)