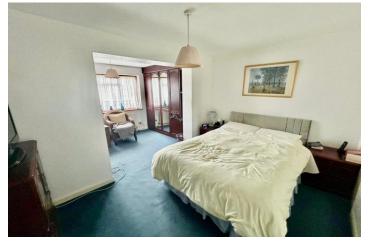

The extended first floor accommodation offers two double bedrooms with the master bedroom boasting a large dressing area fitted with a complete range of fitted wardrobes.

A shower room with shower cubicle WC and wash hand basin complete this level.

## **BEDROOM ONE**

15' 10" x 11' 11" (4.83m x 3.63m)