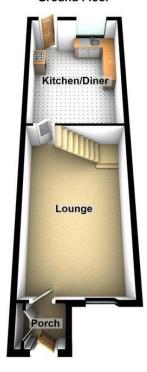

Accommodation to the ground floor comprises an entrance porch leading to the 19' through lounge which provides stairs leading to the first floor level and a door providing access to the 16' kitchen/diner. The kitchen presents with a range of fitted white high gloss wall and base units with contrasting work surface, built in oven, hob and micro-wave and additionally there is a courtesy door leading to the rear garden.

## **PORCH**

4' 1" x 4' 11" (1.24m x 1.5m)

## LOUNGE

19' 9" x 11' 11" (6.02m x 3.63m)

## KITCHEN/DINER

16' 5" x 11' 11" (5m x 3.63m)

#### **Ground Floor**