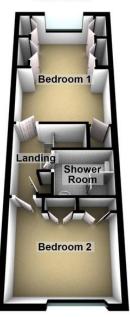

The extended first floor accommodation offers two double bedrooms with the master bedroom boasting a large dressing area fitted with a complete range of fitted wardrobes.

A shower room with shower cubicle WC and wash hand basin complete this level.

## **LANDING**

8' 5" x 4' 11" (2.57m x 1.5m)

## **BEDROOM ONE**

15' 10" x 11' 11" (4.83m x 3.63m)

## **BEDROOM TWO**

11' 11" x 10' 7" (3.63m x 3.23m)

## **SHOWER ROOM**

6' 9" x 5' 3" (2.06m x 1.6m)

#### First Floor