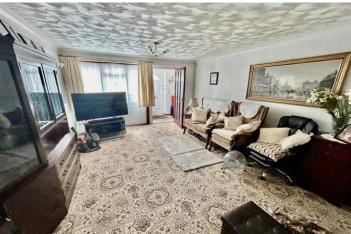

Accommodation to the ground floor comprises an entrance porch leading to the 19' through lounge which provides stairs leading to the first floor level and a door providing access to the 16' kitchen/diner. The kitchen presents with a range of fitted white high gloss wall and base units with contrasting work surface, built in oven, hob and micro-wave and additionally there is a courtesy door leading to the rear garden.

## LOUNGE

19' 9" x 11' 11" (6.02m x 3.63m)