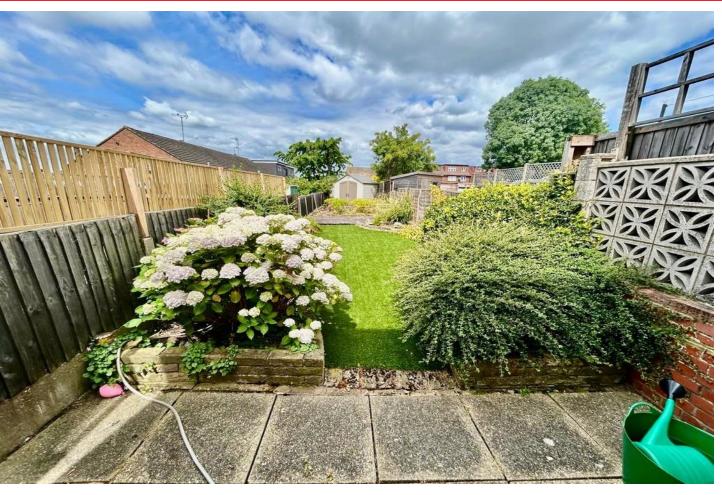

Externally there is a long rear garden which is comprises a patio area leading to artificial lawn area with a variety of shrubs leading to a rear patio area. Additionally there is a GARAGE EN BLOC.

Other features include full double glazing and gas central heating which is supported by a modern boiler.

#### **EXTERIOR**

REAR GARDEN
GARAGE EN BLOC