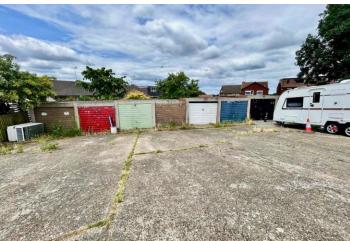

Externally there is a long rear garden which is comprises a patio area leading to artificial lawn area with a variety of shrubs leading to a rear patio area. Additionally there is a GARAGE EN BLOC.

Other features include full double glazing and gas central heating which is supported by a modern boiler.

#### **EXTERIOR**

REAR GARDEN
GARAGE EN BLOC