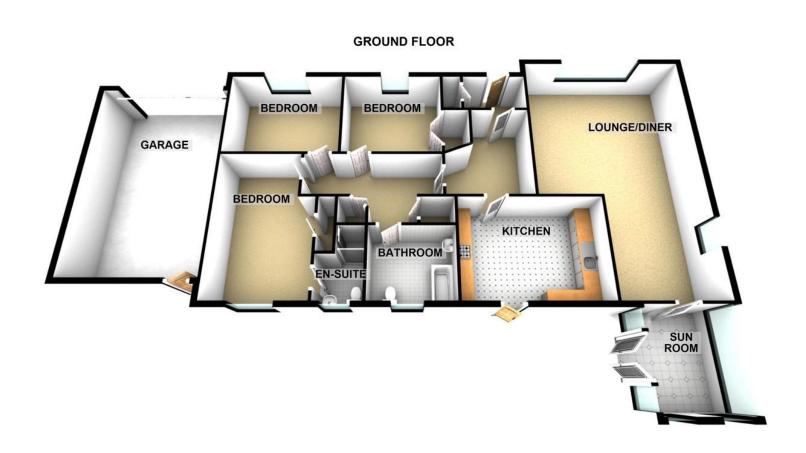

### Floorplans

#### Property Room sizes

VESTIBULE

HALL

LOUNGE/DINER

26' 7" x 14' 10" (8.1m x 4.52m)

**SUN ROOM** 

10' 7" x 9' 2" (3.23m x 2.79m)

KITCHEN

11' 1" x 10' 2" (3.38m x 3.1m)

BEDROOM

10' 3" x 7' 10" (3.12m x 2.39m)

**BEDROOM** 

11'0" x 9' 11" (3.35m x 3.02m)

**BEDROOM** 

13'5" x 9' (4.09m x 2.74m)

**ENSUITE** 

6'3" x 3'6" (1.91m x 1.07m)

**FAMILY ROOM** 

7' 9" x 5' 9" (2.36m x 1.75m)

PLEASE NOTE: These particulars whilst believed to be accurate are set out as a general outline only for guidance and do not constitute any part of an offer or contract intending, purchasers should not rely on them as statements or representations of fact, but must satisfy themselves by inspection or otherwise as to their accuracy. No person in this firm's employment has the authority to make or give representation or warranty in respect of the property. All roomsizes are approximate and for general guidance only. They cannot be relied upon for fitting carpets, fumiture etc.