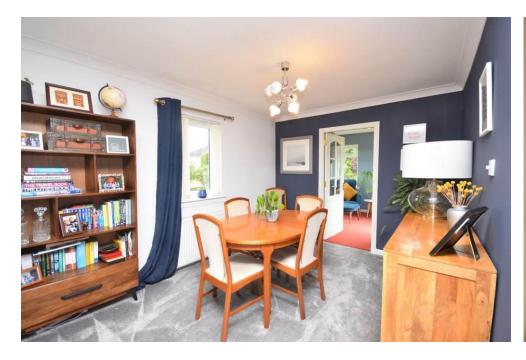

## Property Summary

Next Home are delighted to bring to the market this 3 bedroom detached bungalow situated in a quiet cul de saq with lovely countryside views.

The property would be ideal for a host of buyers with accommodation set over 1 level comprising: Vestibule with cupboard, entrance hall with 2 further cupboards, spacious and open plan lounge/dining room with ample room for a variety of furniture, sun room with patio doors leading to the rear garden, modern fully fitted kitchen, 3 double bedrooms with built in storage and a family bathroom.

#### Property Room sizes

VESTIBULE

HALL

LOUNGE/DINER

26' 7" x 14' 10" (8.1m x 4.52m)

**SUN ROOM** 

10' 7" x 9' 2" (3.23m x 2.79m)

KITCHEN