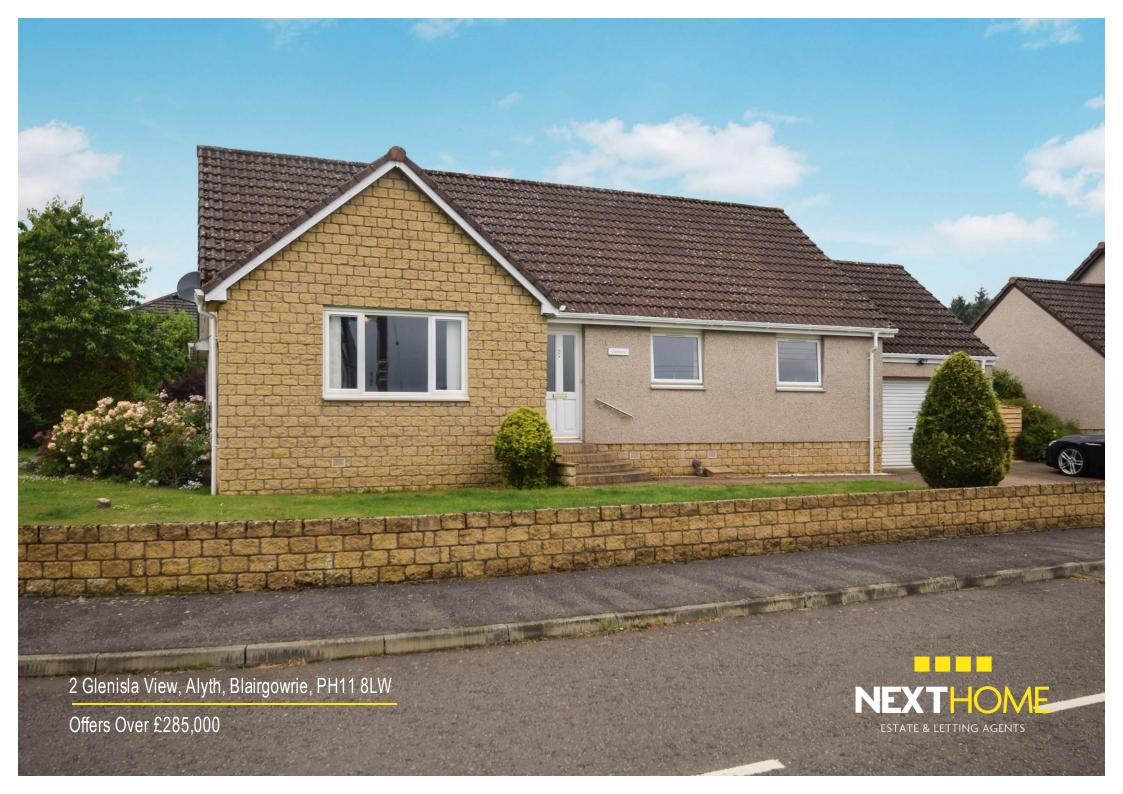

## Property Summary

Next Home are delighted to bring to the market this 3 bedroom detached bungalow situated in a quiet cul de saq with lovely countryside views.

The property would be ideal for a host of buyers with accommodation set over 1 level comprising: Vestibule with cupboard, entrance hall with 2 further cupboards, spacious and open plan lounge/dining room with ample room for a variety of furniture, sun room with patio doors leading to the rear garden, modern fully fitted kitchen, 3 double bedrooms with built in storage and a family bathroom.

The property benefits from situated on a corner plot with lovely mature gardens to the side and rear.

The rear garden offers privacy with mature shrubbery, plant and trees to the borders.

There is also a raised decking and a patio ideal for hosting in the summer months.

There is off-street parking for 2 cars leading to a single garage. Double glazing and gas central heating throughout.

### Key property features

- ✓ 3 bedrooms
- **✓** Sun room
- **❤** Corner plot
- **⋖** Garage
- **♥** Countryside views
- **❤** Bungalow
- ✓ Quiet location
- **♥** Close to local amenities
- ❤ Popular residential area
- ✓ Ideal for a range of buyers