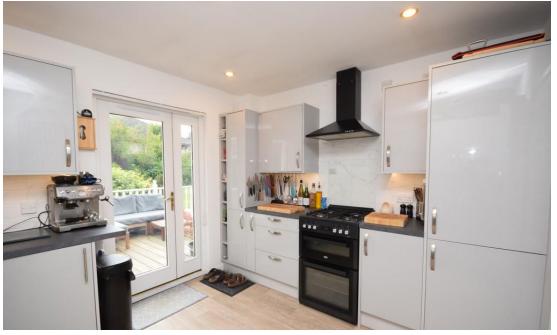

## Property Summary

Next Home are delighted to bring to the market this 3 bedroom detached bungalow situated in a quiet cul de saq with lovely countryside views.

The property would be ideal for a host of buyers with accommodation set over 1 level comprising: Vestibule with cupboard, entrance hall with 2 further cupboards, spacious and open plan lounge/dining room with ample room for a variety of furniture, sun room with patio doors leading to the rear garden, modern fully fitted kitchen, 3 double bedrooms with built in storage and a family bathroom.

#### Property Room sizes

VESTIBULE

HALL

LOUNGE/DINER

26' 7" x 14' 10" (8.1m x 4.52m)

**SUN ROOM** 

10' 7" x 9' 2" (3.23m x 2.79m)

KITCHEN