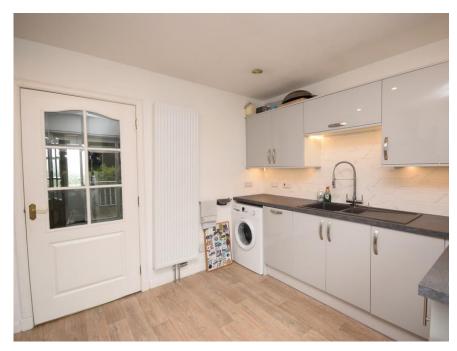

## Property Summary

Next Home are delighted to bring to the market this 3 bedroom detached bungalow situated in a quiet cul de saq with lovely countryside views.

The property would be ideal for a host of buyers with accommodation set over 1 level comprising: Vestibule with cupboard, entrance hall with 2 further cupboards, spacious and open plan lounge/dining room with ample room for a variety of furniture, sun room with patio doors leading to the rear garden, modern fully fitted kitchen, 3 double bedrooms with built in storage and a family bathroom.

#### Property Room sizes

VESTIBULE

HALL

LOUNGE/DINER

26' 7" x 14' 10" (8.1m x 4.52m)

**SUN ROOM** 

10' 7" x 9' 2" (3.23m x 2.79m)

KITCHEN