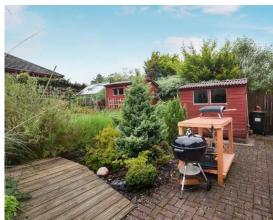

The property benefits from situated on a corner plot with lovely mature gardens to the side and rear.

The rear garden offers privacy with mature shrubbery, plant and trees to the borders.

There is also a raised decking and a patio ideal for hosting in the summer months.