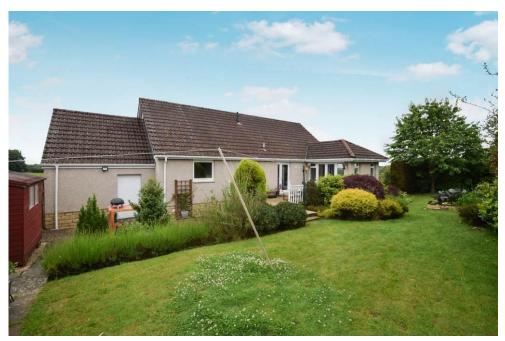

## Property Summary

Next Home are delighted to bring to the market this 3 bedroom detached bungalow situated in a quiet cul de saq with lovely countryside views.

The property would be ideal for a host of buyers with accommodation set over 1 level comprising: Vestibule with cupboard, entrance hall with 2 further cupboards, spacious and open plan lounge/dining room with ample room for a variety of furniture, sun room with patio doors leading to the rear garden, modern fully fitted kitchen, 3 double bedrooms with built in storage and a family bathroom.

The property benefits from situated on a corner plot with lovely mature gardens to the side and rear.

The rear garden offers privacy with mature shrubbery, plant and trees to the borders.

There is also a raised decking and a patio ideal for hosting in the summer months.

There is off-street parking for 2 cars leading to a single garage. Double glazing and gas central heating throughout.