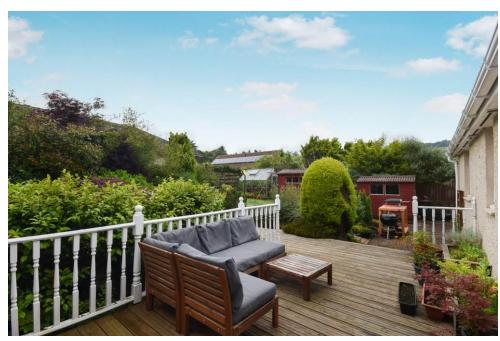

The property benefits from situated on a corner plot with lovely mature gardens to the side and rear.

The rear garden offers privacy with mature shrubbery, plant and trees to the borders.

There is also a raised decking and a patio ideal for hosting in the summer months.