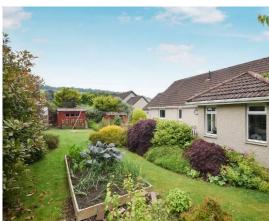

The property benefits from situated on a corner plot with lovely mature gardens to the side and rear.

The rear garden offers privacy with mature shrubbery, plant and trees to the borders.

There is also a raised decking and a patio ideal for hosting in the summer months.