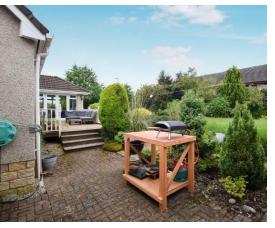

The property benefits from situated on a corner plot with lovely mature gardens to the side and rear.

The rear garden offers privacy with mature shrubbery, plant and trees to the borders.

There is also a raised decking and a patio ideal for hosting in the summer months.