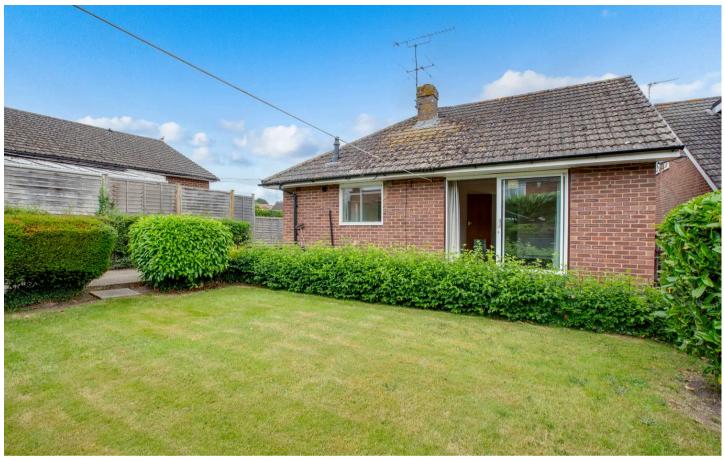

## 18 Beckings Way

Flackwell Heath, High Wycombe

A detached bungalow in this highly sought after culde-sac, offered for sale with no upward chain.
Entrance hall, Sitting room, Kitchen, Two bedrooms,
Bathroom, Gas central heating, Garage and ample
parking, Gardens.

## Front garden/Parking

A driveway to the front and side of the bungalow provides ample parking. The remainder is laid to lawn with flower and shrub borders.

## Rear garden

An area of patio leads to the remainder of garden which is laid to lawn with shrub borders. The garden enjoys a sunny southerly aspect and extends to 44' (average) x 39'

## Garage

With metal up and over door, door to side, window to rear

Floor Plan produced for Robertsons by Media Arcade ©.

Illustration for identification purposes only. Window and door openings are approximate. Whilst every attempt is made to assure accuracy in the preparation of this plan, please check all dimensions, shapes and compass bearings before making any decisions reliant upon them.