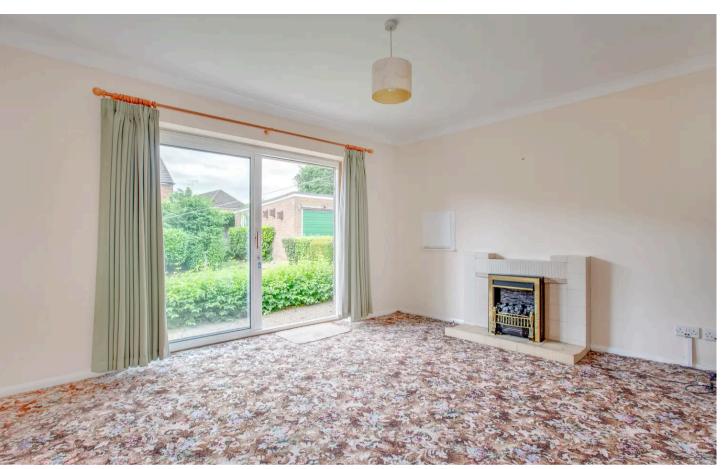

ardens.

Council Tax band: E

Tenure: Freehold

## **Entrance porch**

Window to side, door to Entrance hall

#### **Entrance hall**

Radiator, cupboard housing fuses and electric meter, wall thermostat, access to loft space,

### Sitting room

Tilee fireplace, radiator, sliding patio doors to garden

#### **Kitchen**

Fitted with a range of eye and base level units incorporating sink unit with mixer tap and drainer, space for oven with extractor over, space and plumbing for washinbg machine, space for fridge, space for freezer, wall mounted gas fired central heating boiler, part tiled walls, shelved larder cupboard with gas meter, airing cupboard housing hot water cylinder and shelved storage, windows to side and rear

#### Bedroom 1

Range of fitted wardrobes, radiator, window to front













#### Bedroom 2

Radiator, window to front

#### Bathroom

White suite comprising panelled bath with mixer tap and shower attachment, low level W.C., wash hand basin with mixer tap, part tiled walls, shaver point, radiator, window to side

## Front garden/Parking

A driveway to the front and side of the bungalow provides ample parking. The remainder is laid to lawn with flower and shrub borders.

## Rear garden

An area of patio leads to the remainder of garden which is laid to lawn with shrub borders. The garden enjoys a sunny southerly aspect and extends to 44' (average) x 39'

## Garage

With metal up and over door, door to side, window to rear





Floor Plan produced for Robertsons by Media Arcade ©.

Illustration for identification purposes only. Window and door openings a