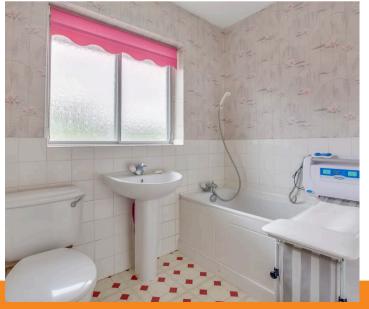

#### Bathroom

White suite comprising panelled bath with mixer tap and shower attachment, low level W.C., wash hand basin with mixer tap, part tiled walls, shaver point, radiator, window to side