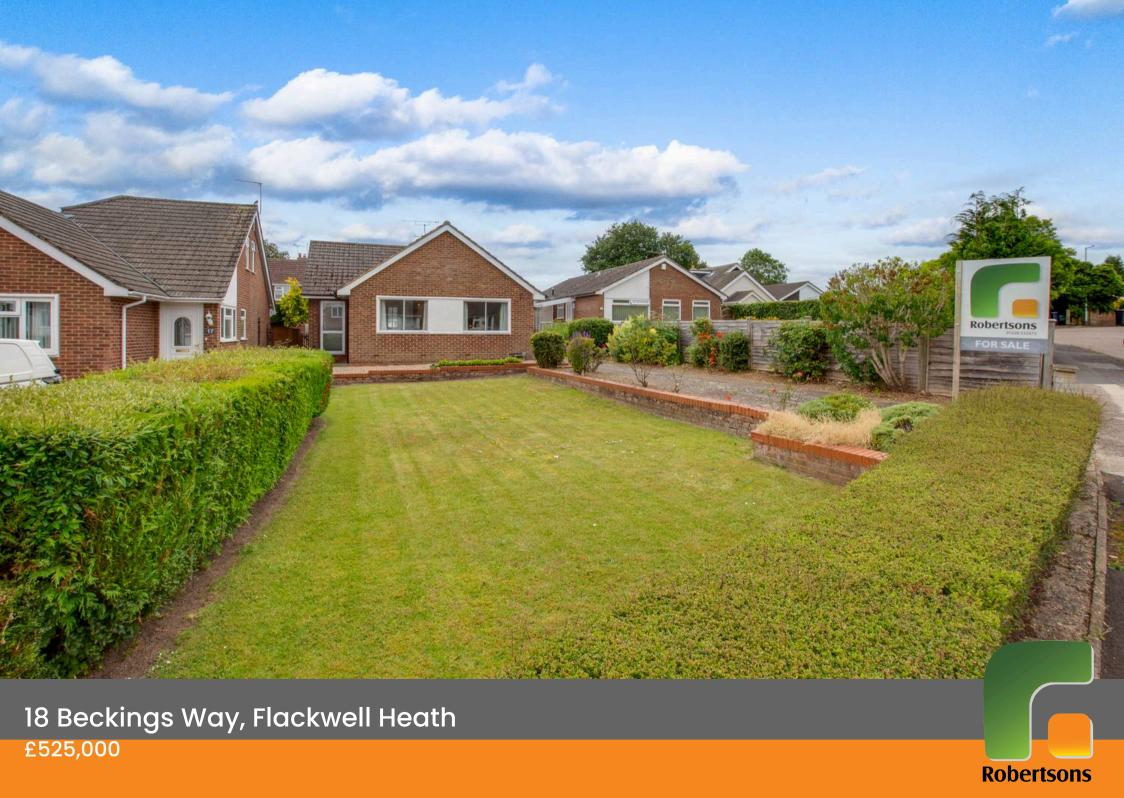

## 18 Beckings Way

Flackwell Heath, High Wycombe

A detached bungalow in this highly sought after culde-sac, offered for sale with no upward chain.
Entrance hall, Sitting room, Kitchen, Two bedrooms,
Bathroom, Gas central heating, Garage and ample
parking, Gardens.

## Front garden/Parking

A driveway to the front and side of the bungalow provides ample parking. The remainder is laid to lawn with flower and shrub borders.