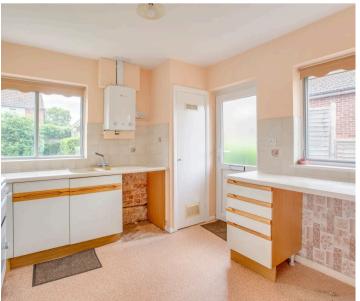

#### **Kitchen**

Fitted with a range of eye and base level units incorporating sink unit with mixer tap and drainer, space for oven with extractor over, space and plumbing for washinbg machine, space for fridge, space for freezer, wall mounted gas fired central heating boiler, part tiled walls, shelved larder cupboard with gas meter, airing cupboard housing hot water cylinder and shelved storage, windows to side and rear