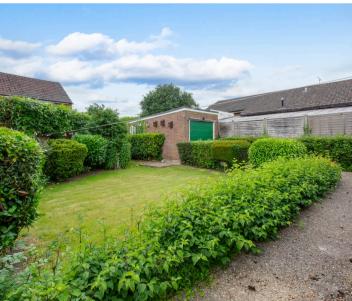

## Rear garden

An area of patio leads to the remainder of garden which is laid to lawn with shrub borders. The garden enjoys a sunny southerly aspect and extends to 44' (average) x 39'