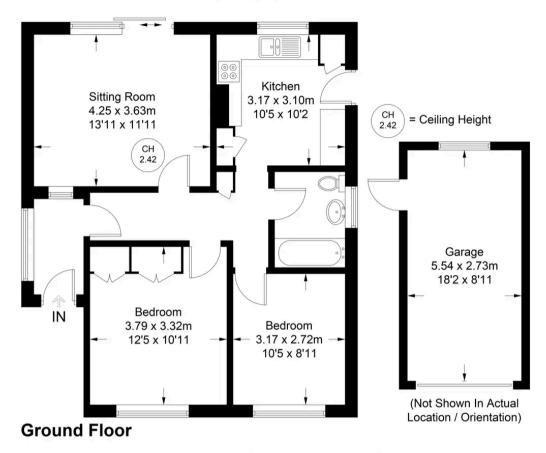

### Sitting room

Tilee fireplace, radiator, sliding patio doors to garden

#### **Kitchen**

Fitted with a range of eye and base level units incorporating sink unit with mixer tap and drainer, space for oven with extractor over, space and plumbing for washinbg machine, space for fridge, space for freezer, wall mounted gas fired central heating boiler, part tiled walls, shelved larder cupboard with gas meter, airing cupboard housing hot water cylinder and shelved storage, windows to side and rear

#### Bedroom 1

Range of fitted wardrobes, radiator, window to front

#### Bedroom 2

Radiator, window to front

## Garage

With metal up and over door, door to side, window to rear

Floor Plan produced for Robertsons by Media Arcade ©.

Illustration for identification purposes only. Window and door openings are approximate. Whilst every attempt is made to assure accuracy in the preparation of this plan, please check all dimensions, shapes and compass bearings before making any decisions reliant upon them.