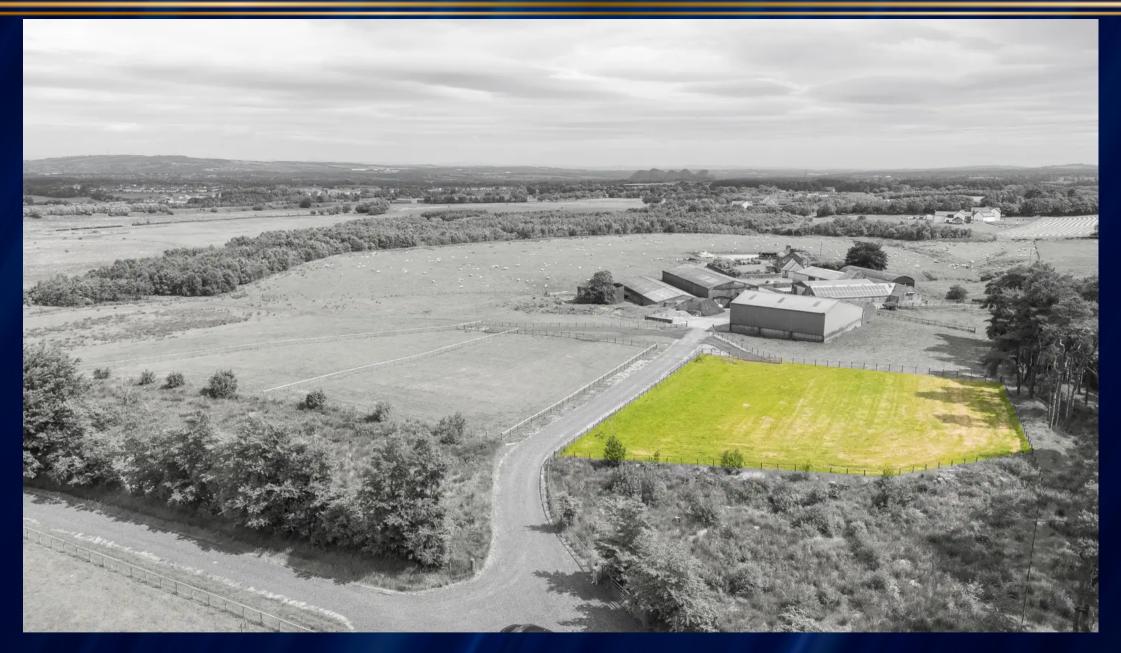

Plot 2 Longford Croft west, West Calder
In Excess of £225,000

Exceptional Plot of Land for Your Dream Home in West CalderBuild Your Ideal Family Home on This Unique 0.54-Acre Site

Carol Lawton and RE/MAX Property are thrilled to present this outstanding plot of land in the sought-after town of West Calder. Spanning 0.54 acres, this site offers a rare opportunity to construct your perfect family home in a highly desirable location.

The plot is well-serviced, with electricity available just outside the plot, water available within the plot, and BT ducting already installed within the plot, ready for a phone line installation when required. Additionally, the vendor will install a treatment plant for foul drainage upon sale, with the drainage outlet already in place.