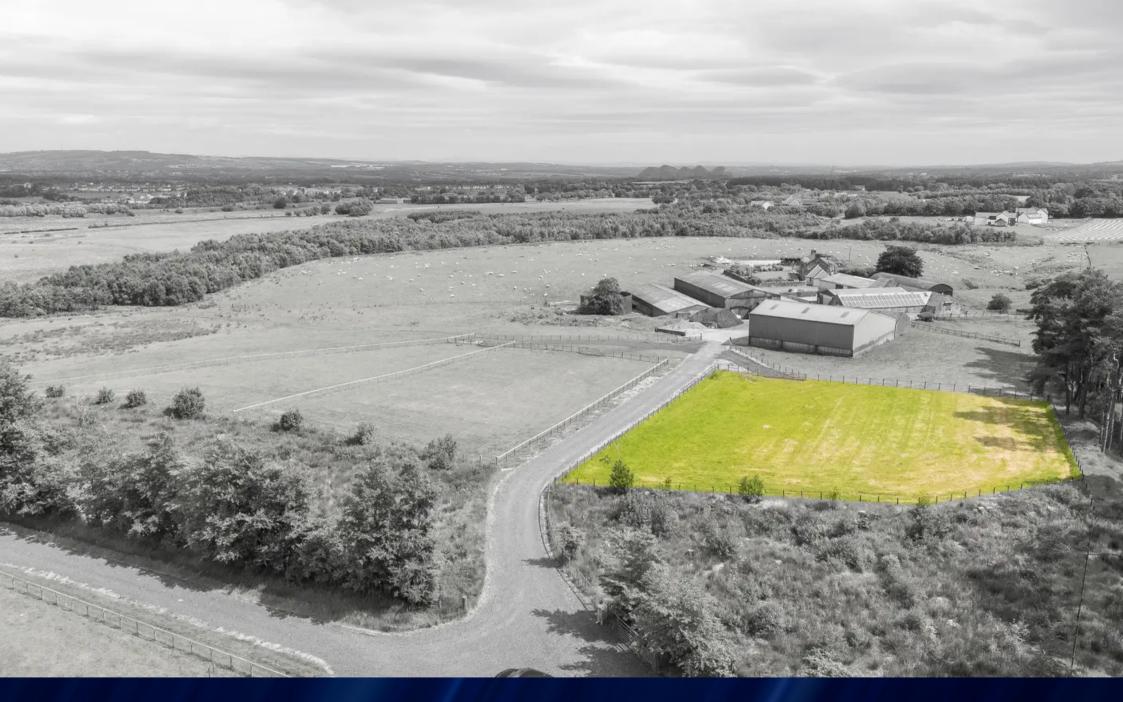

Plot 2 Longford Croft west, West Calder
In Excess of £225,000

Exceptional Plot of Land for Your Dream Home in West CalderBuild Your Ideal Family Home on This Unique 0.54-Acre Site

Carol Lawton and RE/MAX Property are thrilled to present this outstanding plot of land in the sought-after town of West Calder. Spanning 0.54 acres, this site offers a rare opportunity to construct your perfect family home in a highly desirable location.

The plot is well-serviced, with electricity available just outside the plot, water available within the plot, and BT ducting already installed within the plot, ready for a phone line installation when required. Additionally, the vendor will install a treatment plant for foul drainage upon sale, with the drainage outlet already in place.