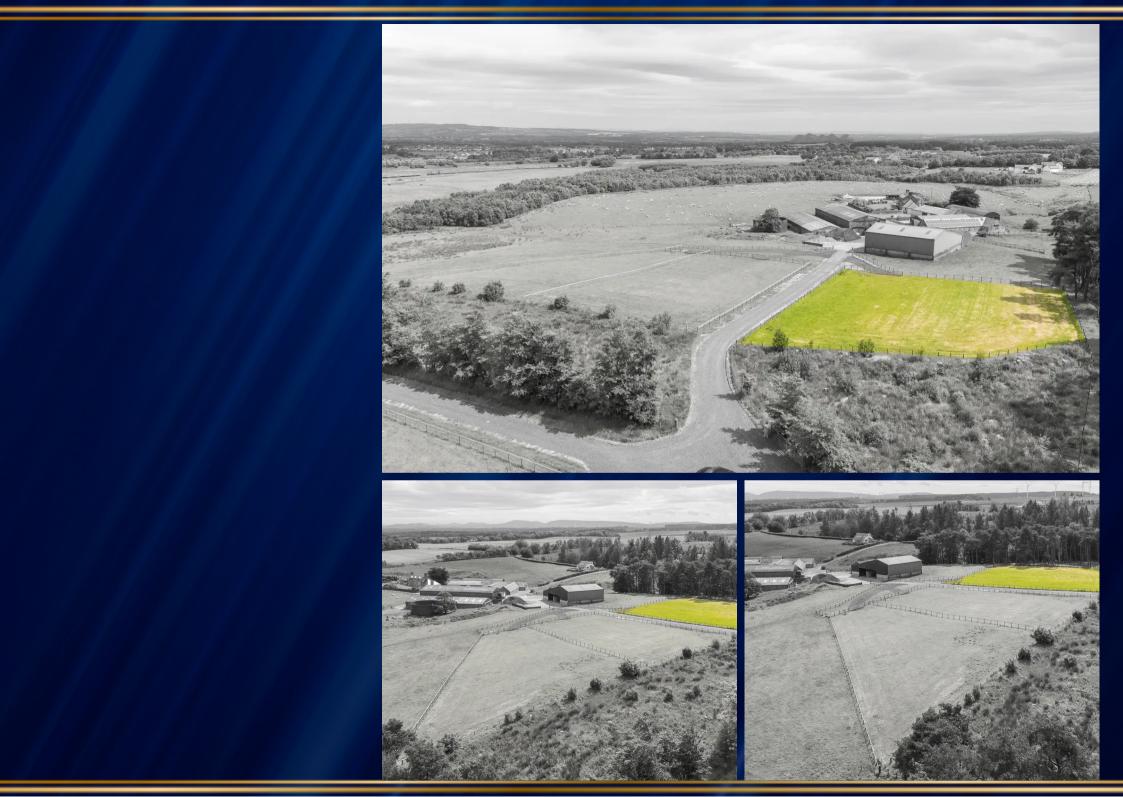

Plot 2 Longford Croft west, West Calder
In Excess of £225,000

Exceptional Plot of Land for Your Dream Home in West CalderBuild Your Ideal Family Home on This Unique 0.54-Acre Site

Carol Lawton and RE/MAX Property are thrilled to present this outstanding plot of land in the sought-after town of West Calder. Spanning 0.54 acres, this site offers a rare opportunity to construct your perfect family home in a highly desirable location.

The plot is well-serviced, with electricity available just outside the plot, water available within the plot, and BT ducting already installed within the plot, ready for a phone line installation when required. Additionally, the vendor will install a treatment plant for foul drainage upon sale, with the drainage outlet already in place.