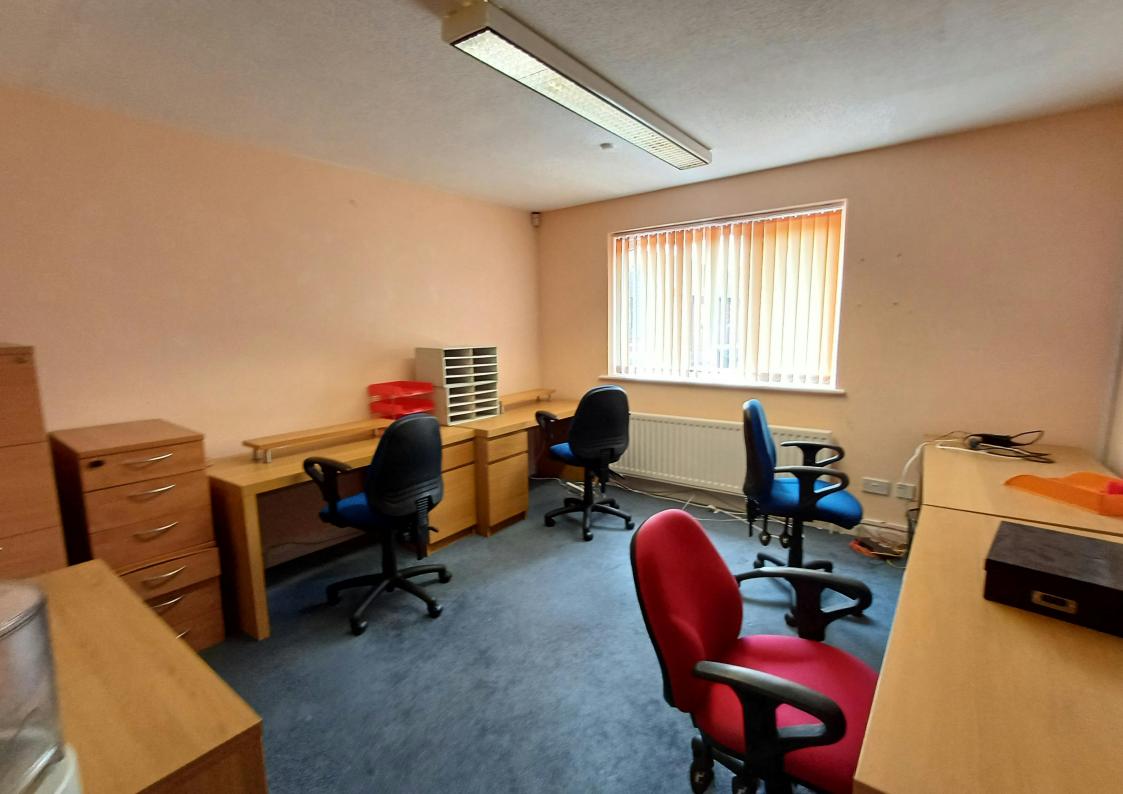

- Town Centre Location
- Close to station
- Self-Contained Office
- Arranged over two floors
- 5 Parking Spaces
- Central Heating
- Lease Assignment Opportunity
- Double Glazed Windows
- Suit wellbeing/therapy rooms/independent business use

#### Description

The Courtyard is a development of two storey, self-contained office buildings which are arranged around a central courtyard with parking areas. Unit 7-8 is located at end of a terrace. The premises suit office use, wellbeing/therapy rooms etc.