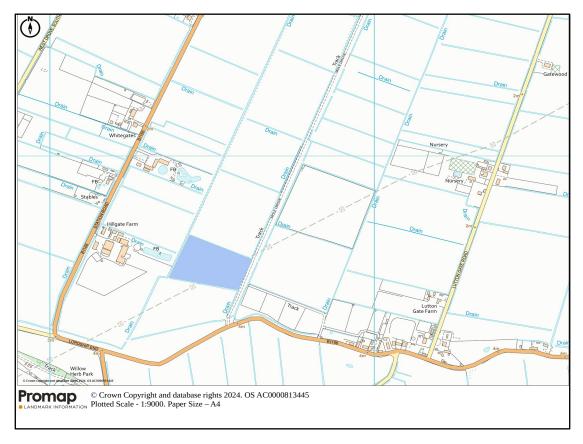

#### Location

The Arable Land is located approximately one mile East of Gedney Hill and nine miles South of Spalding in the County of Lincolnshire off Mole Drove. The postcode for the property is PE12 0PA.

Whatthreewords location: decoding.confusion.clubs.

**Back Cropping** 

| 2022  | 2021  | 2020 | 2019  | 2018  |
|-------|-------|------|-------|-------|
| Beans | Wheat | Rape | Wheat | Wheat |