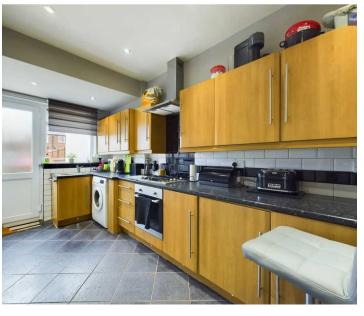

ree generously sized bedrooms and a stylish three-piece suite bathroom, providing comfortable living spaces for the whole family.

Step outside into the peaceful retreat of the enclosed garden, thoughtfully designed for relaxation and al fresco entertaining. The rear garden features wooden decking, offering a space to unwind, and an artificial lawn for easy maintenance. With the added convenience of rear gate access and a garage, this outdoor haven provides a perfect extension of the living areas indoors, offering a delightful blend of comfort and functionality.

Council Tax band: B

Tenure: Leasehold

- Deceptively Spacious 3 Bedroom Family Home
- Entrance vestibule, Lounge, Dining Room, Kitchen
- 3 Bedrooms, 3 Piece Suite Bathroom
- Garage
- Boiler is located in the small bedroom









#### **Entrance vestibule**

2' 9" x 5' 8" (0.85m x 1.72m)

# Lounge

17' 10" x 13' 4" (5.44m x 4.07m)

# **Dining Room**

15' 7" x 8' 11" (4.74m x 2.72m)

#### Kitchen

15' 7" x 6' 10" (4.75m x 2.08m)

# Landing

9' 0" x 3' 10" (2.74m x 1.16m)

#### Bedroom 1

17' 8" x 9' 11" (5.39m x 3.02m)

#### Bedroom 2

11' 9" x 9' 0" (3.58m x 2.74m)

#### Bedroom 3

11' 8" x 6' 11" (3.56m x 2.11m)

#### Bathroom

5' 10" x 6' 0" (1.79m x 1.83m)















# FRONT GARDEN

#### REAR GARDEN

Enclosed garden to the rear with wooden decking and artificial lawn. Rear gate access and garage.

#### GARAGE

Single Garage

Garage to the rear









# Stephen Tew Estate Agents

Stephen Tew Estate Agents, 132 Highfield Road - FY4 2HH 01253 401111

info@stephentew.co.uk

www.stephentew.co.uk