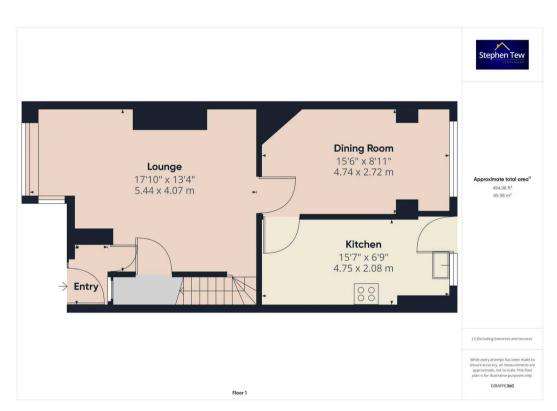

#### **Entrance vestibule**

2' 9" x 5' 8" (0.85m x 1.72m)

# Lounge

17' 10" x 13' 4" (5.44m x 4.07m)

# **Dining Room**

15' 7" x 8' 11" (4.74m x 2.72m)

#### Kitchen

15' 7" x 6' 10" (4.75m x 2.08m)