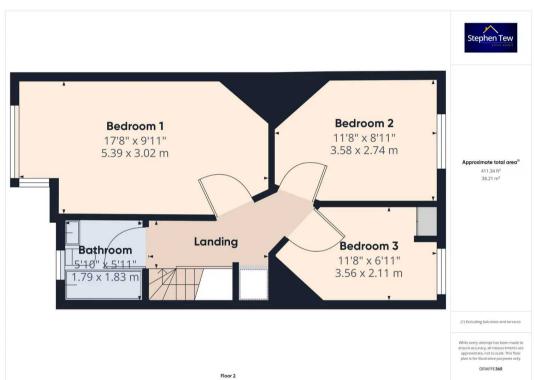

# Landing

9' 0" x 3' 10" (2.74m x 1.16m)

#### Bedroom 1

17' 8" x 9' 11" (5.39m x 3.02m)

#### Bedroom 2

11' 9" x 9' 0" (3.58m x 2.74m)

#### Bedroom 3

11' 8" x 6' 11" (3.56m x 2.11m)

#### Bathroom

5' 10" x 6' 0" (1.79m x 1.83m)