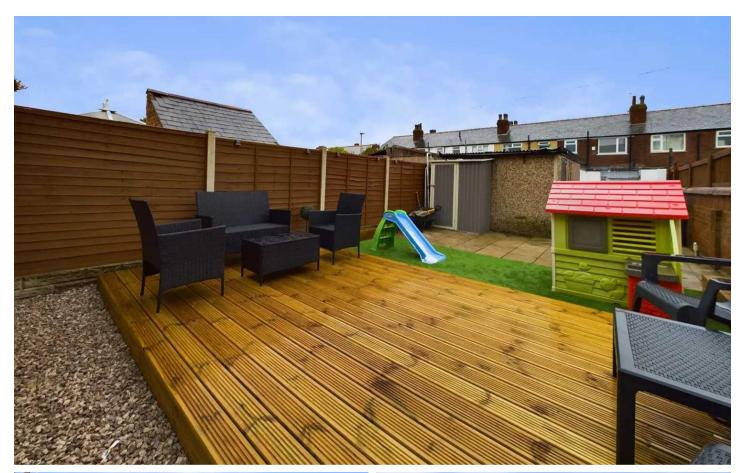

Step outside into the peaceful retreat of the enclosed garden, thoughtfully designed for relaxation and al fresco entertaining. The rear garden features wooden decking, offering a space to unwind, and an artificial lawn for easy maintenance. With the added convenience of rear gate access and a garage, this outdoor haven provides a perfect extension of the living areas indoors, offering a delightful blend of comfort and functionality.

#### REAR GARDEN

Enclosed garden to the rear with wooden decking and artificial lawn. Rear gate access and garage.