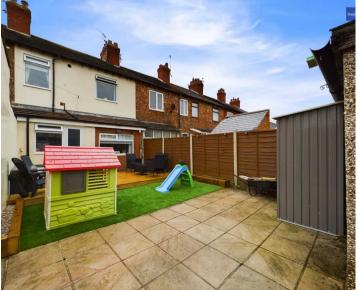

Step outside into the peaceful retreat of the enclosed garden, thoughtfully designed for relaxation and al fresco entertaining. The rear garden features wooden decking, offering a space to unwind, and an artificial lawn for easy maintenance. With the added convenience of rear gate access and a garage, this outdoor haven provides a perfect extension of the living areas indoors, offering a delightful blend of comfort and functionality.

#### REAR GARDEN

Enclosed garden to the rear with wooden decking and artificial lawn. Rear gate access and garage.