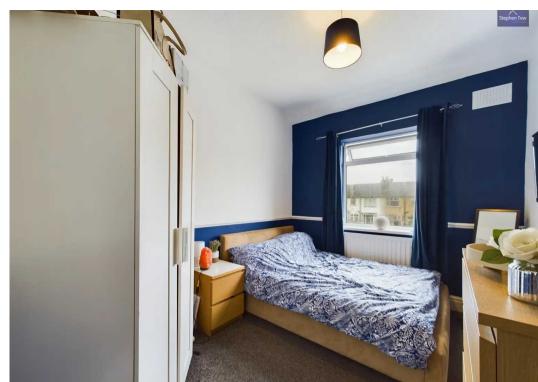

#### Bedroom 2

11' 9" x 9' 0" (3.58m x 2.74m)

#### Bedroom 3

11' 8" x 6' 11" (3.56m x 2.11m)