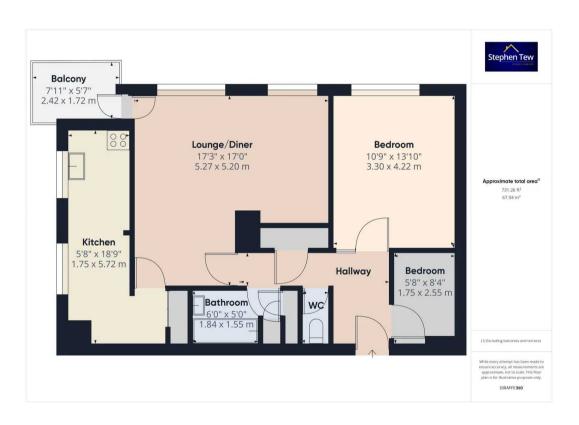

# Hallway

13' 1" x 2' 11" (4.00m x 0.89m)

# Lounge/Diner

17' 3" x 17' 1" (5.27m x 5.20m)

#### Kitchen

5' 9" x 18' 9" (1.75m x 5.72m)

# Bedroom 1

10' 10" x 13' 10" (3.30m x 4.22m)

#### Bedroom 2

5' 9" x 8' 4" (1.75m x 2.55m)

#### Bathroom

6' 0" x 5' 1" (1.84m x 1.55m)

#### wc

2' 7" x 5' 3" (0.79m x 1.59m)

# BALCONY

Balcony leading off from the Lounge/Diner overlooking the sea.