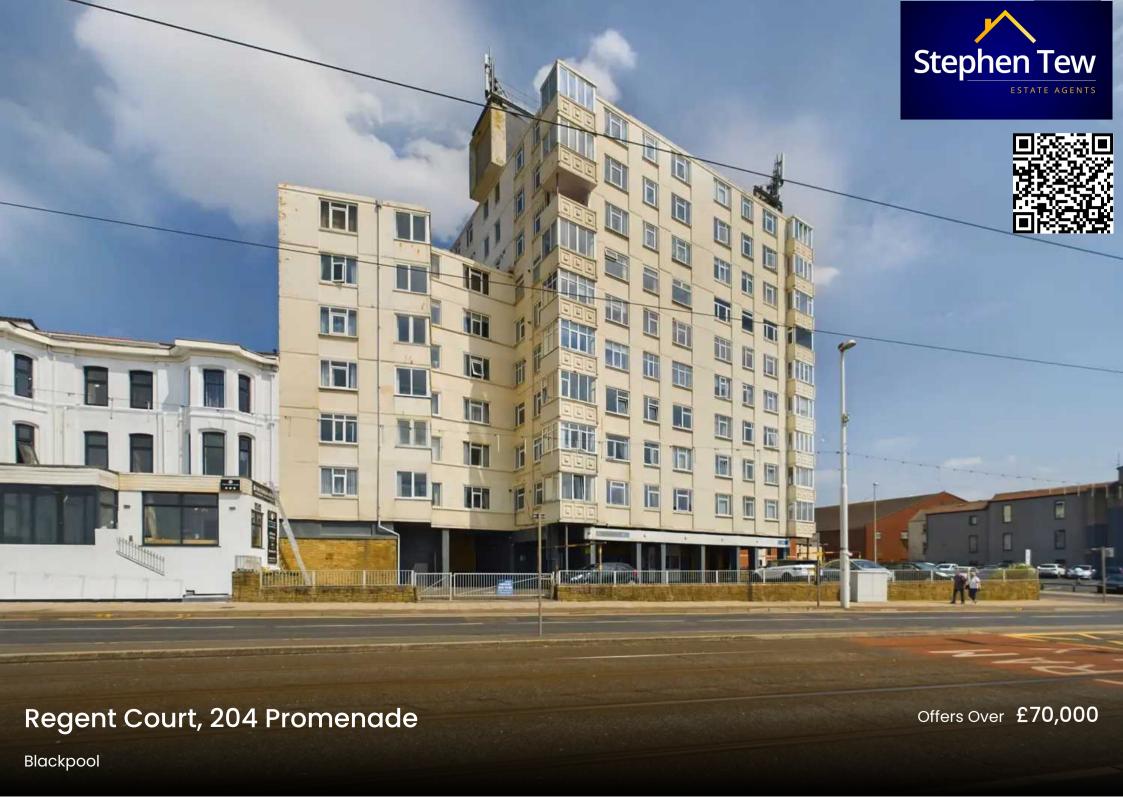

# Regent Court, Blackpool

Situated on the desirable Promenade, this top-floor 2 Bedroom Apartment offers breath-taking sea views from its private balcony. With no onward chain, this property comprises a hallway leading to a generous lounge/diner, a separate kitchen, two bedrooms including one with fitted wardrobes, a bathroom with a 3-piece suite, and an additional WC. The property boasts lift access and the added convenience of a residents' car park, ensuring seamless access for all occupants. While the apartment presents the opportunity for modernisation, its prime location and stunning views make it a unique and promising investment for those seeking coastal living at its finest.

Council Tax band: B

Tenure: Leasehold

- No Onward Chain
- Top Floor Flat on the Promenade, Balcony with Sea Views
- Hallway, Lounge/Diner, Kitchen, 2 Bedrooms, 1 with fitted wardrobes, 3 piece suite Bathroom, Separate WC
- Lift Access, Residents Car Park
- Requires some modernisation