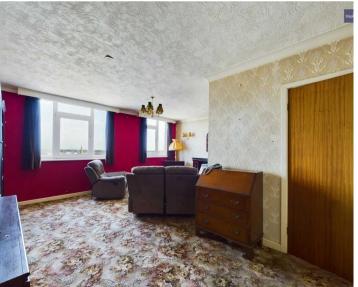

# Bedroom 1

10' 10" x 13' 10" (3.30m x 4.22m)

#### Bedroom 2

5' 9" x 8' 4" (1.75m x 2.55m)