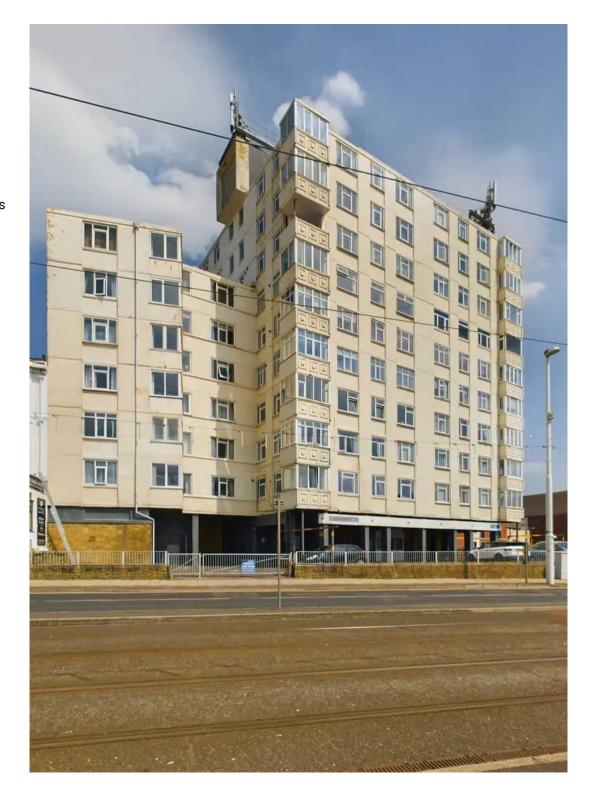

# Regent Court, Blackpool

Situated on the desirable Promenade, this top-floor 2 Bedroom Apartment offers breath-taking sea views from its private balcony. With no onward chain, this property comprises a hallway leading to a generous lounge/diner, a separate kitchen, two bedrooms including one with fitted wardrobes, a bathroom with a 3-piece suite, and an additional WC. The property boasts lift access and the added convenience of a residents' car park, ensuring seamless access for all occupants. While the apartment presents the opportunity for modernisation, its prime location and stunning views make it a unique and promising investment for those seeking coastal living at its finest.

Council Tax band: B

Tenure: Leasehold

- No Onward Chain
- Top Floor Flat on the Promenade, Balcony with Sea Views
- Hallway, Lounge/Diner, Kitchen, 2 Bedrooms, 1 with fitted wardrobes, 3 piece suite Bathroom, Separate WC
- Lift Access, Residents Car Park
- Requires some modernisation