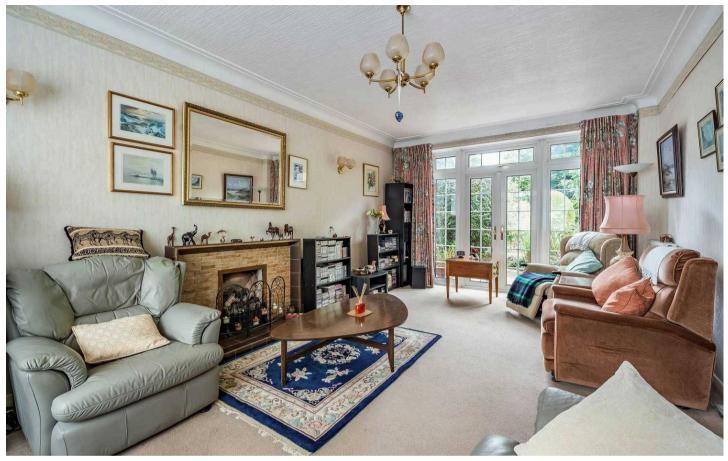

## **Epsom**

Exceptional 4-bed detached house next to Wallace Fields Primary School. Features 2 large receptions, hallway, cloakroom, garage, spacious family garden with patio. Potential for extension. Off-street parking. Ideal family home in prime location.

Council Tax band: G

Tenure: Freehold

EPC Energy Efficiency Rating: E

- Double Fronted Detached Home
- Kitchen/Breakfast Room & Utility
- Original Parquet Flooring
- Garage
- Good Sized Family Garden, Patio, Large Shed
- Extension Potential (STPP)
- A few Doors Up From Wallace Fields Primary
- Family Bathroom and Downstairs Cloakroom