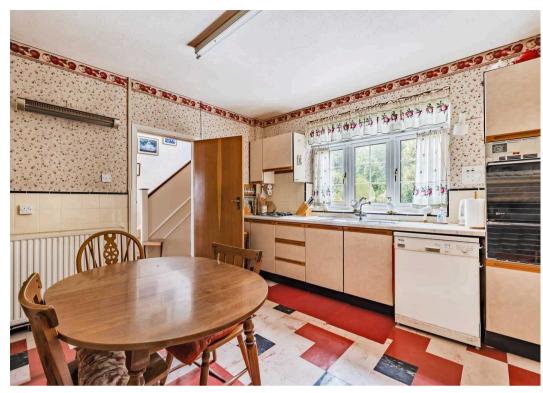

Council Tax band: G

Tenure: Freehold

EPC Energy Efficiency Rating: E

- Double Fronted Detached Home
- Kitchen/Breakfast Room & Utility
- Original Parquet Flooring
- Garage
- Good Sized Family Garden, Patio, Large Shed
- Extension Potential (STPP)
- A few Doors Up From Wallace Fields Primary
- Family Bathroom and Downstairs Cloakroom