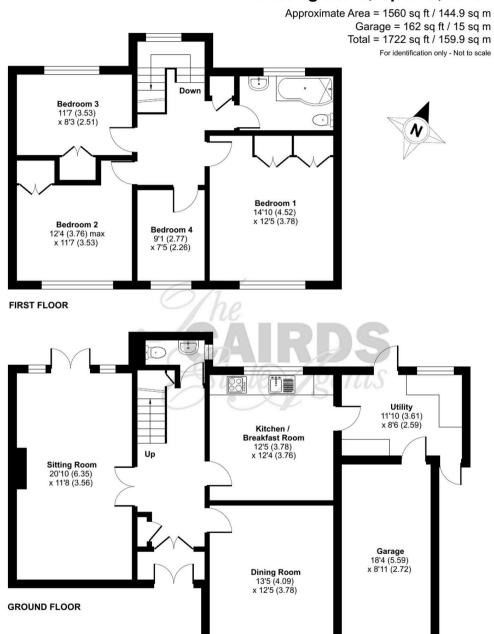

Council Tax band: G

Tenure: Freehold

EPC Energy Efficiency Rating: E

- Double Fronted Detached Home
- Kitchen/Breakfast Room & Utility
- Original Parquet Flooring
- Garage
- Good Sized Family Garden, Patio, Large Shed
- Extension Potential (STPP)
- A few Doors Up From Wallace Fields Primary
- Family Bathroom and Downstairs Cloakroom