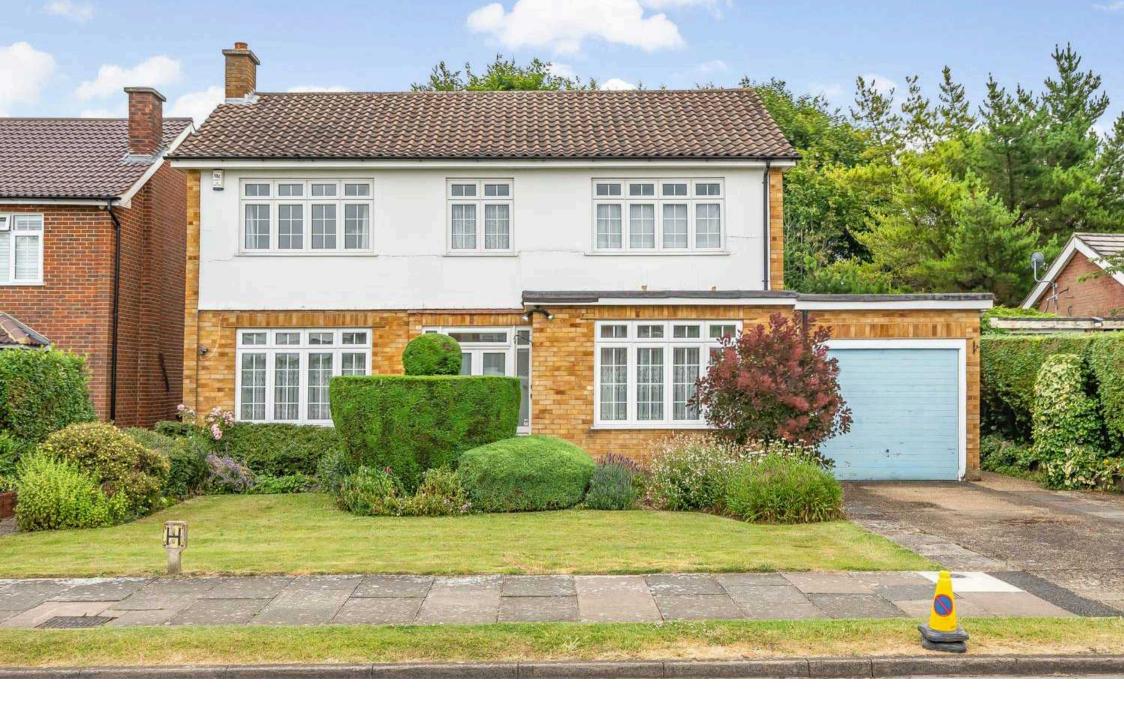

## **Epsom**

Exceptional 4-bed detached house next to Wallace Fields Primary School. Features 2 large receptions, hallway, cloakroom, garage, spacious family garden with patio. Potential for extension. Off-street parking. Ideal family home in prime location.

Council Tax band: G

Tenure: Freehold

EPC Energy Efficiency Rating: E

- Double Fronted Detached Home
- Kitchen/Breakfast Room & Utility
- Original Parquet Flooring
- Garage
- Good Sized Family Garden, Patio, Large Shed
- Extension Potential (STPP)
- A few Doors Up From Wallace Fields Primary
- Family Bathroom and Downstairs Cloakroom