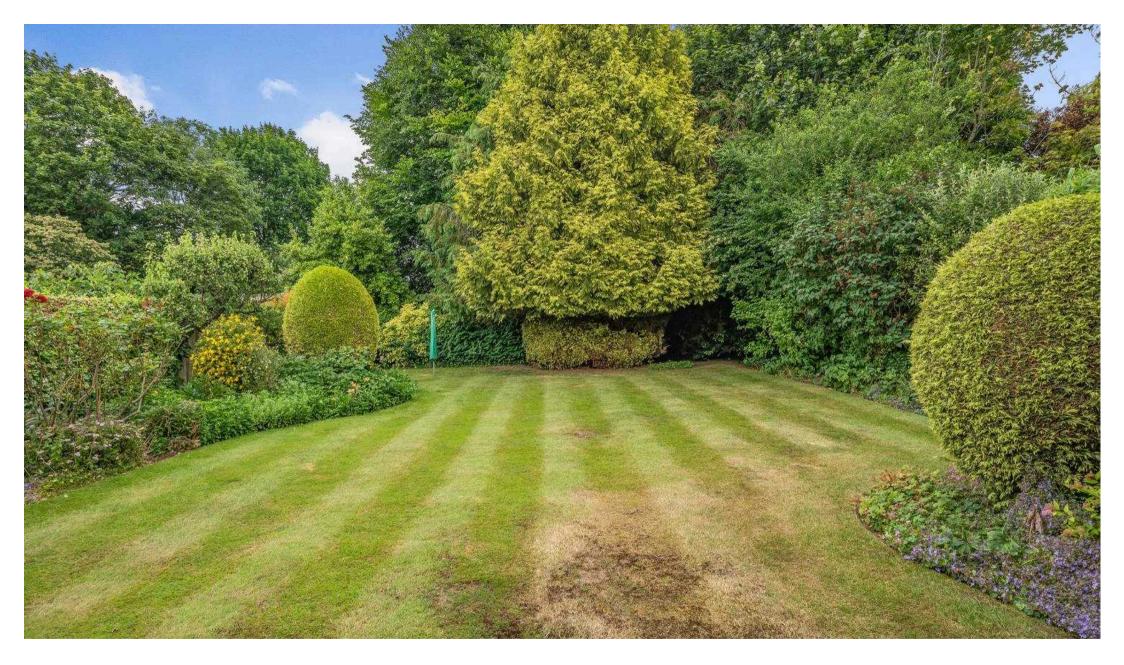

Council Tax band: G

Tenure: Freehold

EPC Energy Efficiency Rating: E

- Double Fronted Detached Home
- Kitchen/Breakfast Room & Utility
- Original Parquet Flooring
- Garage
- Good Sized Family Garden, Patio, Large Shed
- Extension Potential (STPP)
- A few Doors Up From Wallace Fields Primary
- Family Bathroom and Downstairs Cloakroom