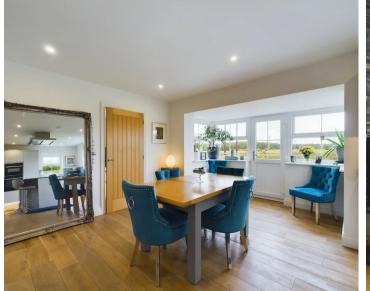

This remarkable four-bedroom detached home, enjoys a prime location within Priest Moor Close, boasting captivating countryside and coastal views. The large open-plan kitchen and dining room serve as the heart of the home, featuring a fully integrated kitchen with a separate utility room, providing access to the integral double garage. The living room, accessible from the entrance hallway and connected to the kitchen includes a log burner with modern slate surround and french doors opening out to the rear garden.

## Kitchen / Dining Room

24' 3" x 11' 7" (7.40m x 3.52m)