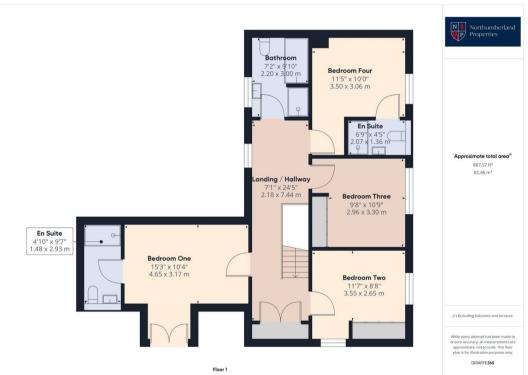

The first floor comprises four double bedrooms. The primary bedroom boasts a Juliet balcony with coastal views. There is also a family bathroom and two en-suites.

Externally, the property features a generous driveway to the front, providing ample parking space, and double integral garage while the rear garden offer a secluded private space.

#### **Bedroom One**

15' 3" x 10' 5" (4.65m x 3.17m)

#### **En Suite**

4' 10" x 9' 7" (1.48m x 2.93m)

#### **Bedroom Two**

11' 8" x 8' 8" (3.55m x 2.65m)

#### **Bedroom Three**

9' 9" x 10' 10" (2.96m x 3.30m)

#### **Bedroom Four**

11' 6" x 10' 0" (3.50m x 3.06m)

#### **En Suite**

6' 9" x 4' 6" (2.07m x 1.36m)

### Family Bathroom

7' 3" x 9' 10" (2.20m x 3.00m)