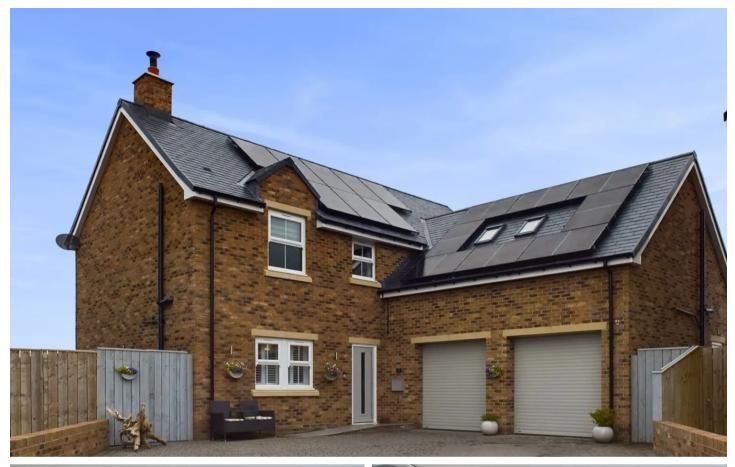

# Priest Moor Close, Criston Bank, Alnwick £625,000

- Four Bedroom Detached
- Three Bathrooms
- Large Double Garage
- Log Burner
- Countryside & Coastal Views
- Solar Panels
- Air Source Heat Pump
- Modern Kitchen and Bathrooms

Council Tax band: E

Tenure: Freehold

EPC Energy Efficiency Rating: A

**EPC Environmental Impact Rating:** A

Northumberland Properties welcome to the market this beautifully presented four bedroom detached home in the charming village of Christon Bank.

This remarkable four-bedroom detached home, enjoys a prime location within Priest Moor Close, boasting captivating countryside and coastal views. The large open-plan kitchen and dining room serve as the heart of the home, featuring a fully integrated kitchen with a separate utility room, providing access to the integral double garage. The living room, accessible from the entrance hallway and connected to the kitchen includes a log burner with modern slate surround and french doors opening out to the rear garden.

The first floor comprises four double bedrooms. The primary bedroom boasts a Juliet balcony with coastal views. There is also a family bathroom and two en-suites.

Externally, the property features a generous driveway to the front, providing ample parking space, and double integral garage while the rear garden offer a secluded private space.