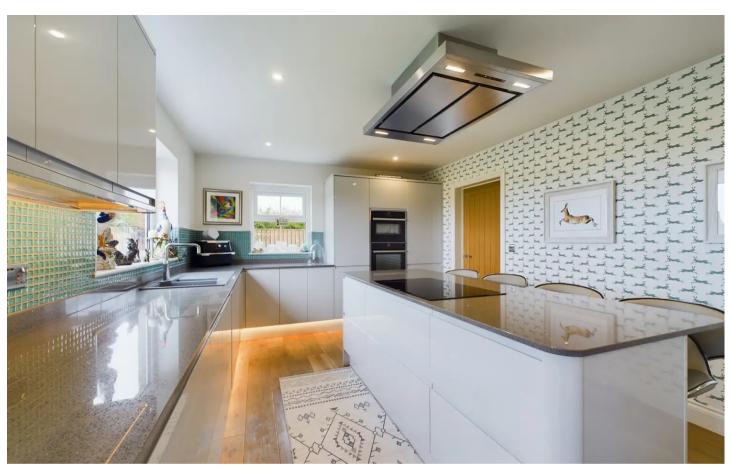

This remarkable four-bedroom detached home, enjoys a prime location within Priest Moor Close, boasting captivating countryside and coastal views. The large open-plan kitchen and dining room serve as the heart of the home, featuring a fully integrated kitchen with a separate utility room, providing access to the integral double garage. The living room, accessible from the entrance hallway and connected to the kitchen includes a log burner with modern slate surround and french doors opening out to the rear garden.

## Kitchen / Dining Room

24' 3" x 11' 7" (7.40m x 3.52m)