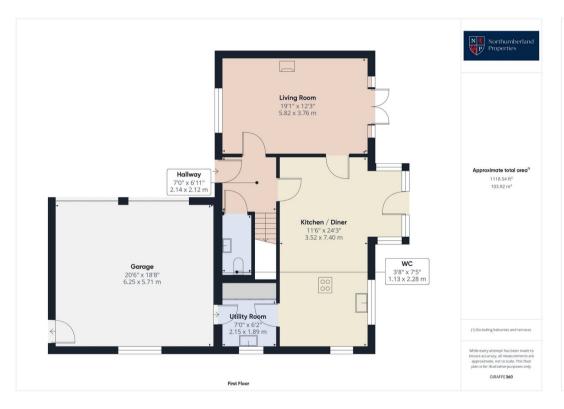

#### **Entrance Hall**

7' 0" x 6' 11" (2.14m x 2.12m)

#### WC

3' 8" x 7' 6" (1.13m x 2.28m)

## Lounge

19' 1" x 12' 4" (5.82m x 3.76m)

## Kitchen / Dining Room

24' 3" x 11' 7" (7.40m x 3.52m)

### Utility

7' 1" x 6' 2" (2.15m x 1.89m)

#### Garage

20' 6" x 18' 9" (6.25m x 5.71m)