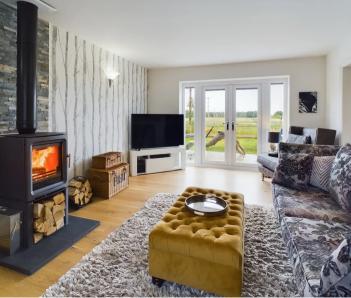

This remarkable four-bedroom detached home, enjoys a prime location within Priest Moor Close, boasting captivating countryside and coastal views. The large open-plan kitchen and dining room serve as the heart of the home, featuring a fully integrated kitchen with a separate utility room, providing access to the integral double garage. The living room, accessible from the entrance hallway and connected to the kitchen includes a log burner with modern slate surround and french doors opening out to the rear garden.

## Lounge

19' 1" x 12' 4" (5.82m x 3.76m)