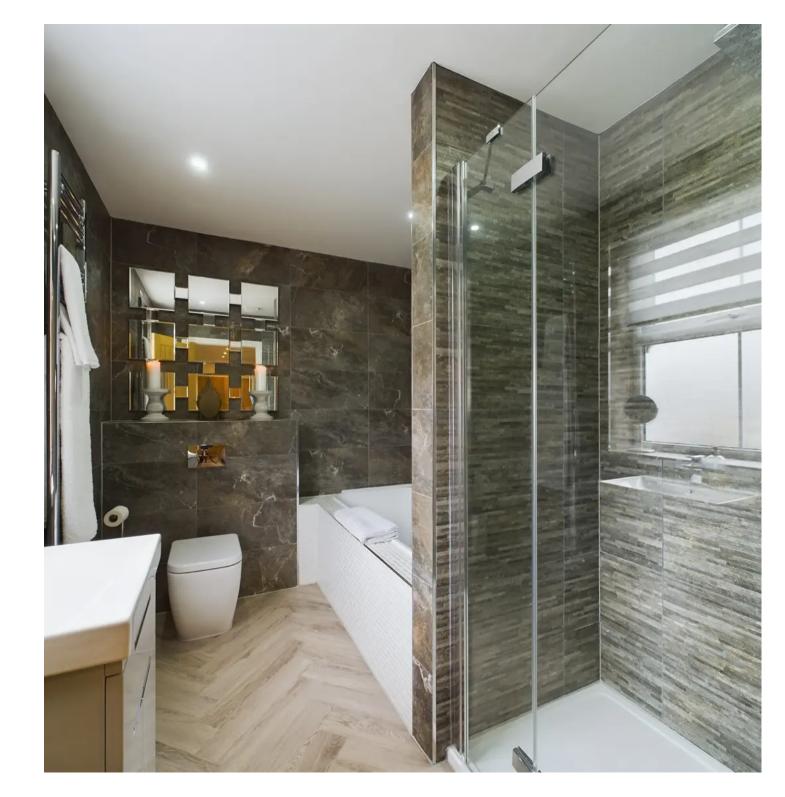

#### **En Suite**

4' 10" x 9' 7" (1.48m x 2.93m)

#### **En Suite**

6' 9" x 4' 6" (2.07m x 1.36m)

### Family Bathroom

7' 3" x 9' 10" (2.20m x 3.00m)