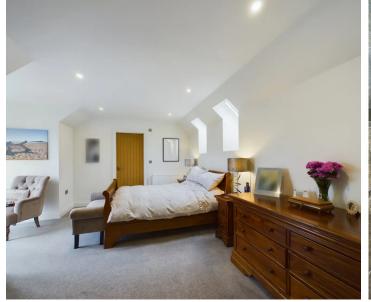

#### **Bedroom One**

15' 3" x 10' 5" (4.65m x 3.17m)

#### **Bedroom Two**

11' 8" x 8' 8" (3.55m x 2.65m)

#### **Bedroom Three**

9' 9" x 10' 10" (2.96m x 3.30m)

#### **Bedroom Four**

11' 6" x 10' 0" (3.50m x 3.06m)