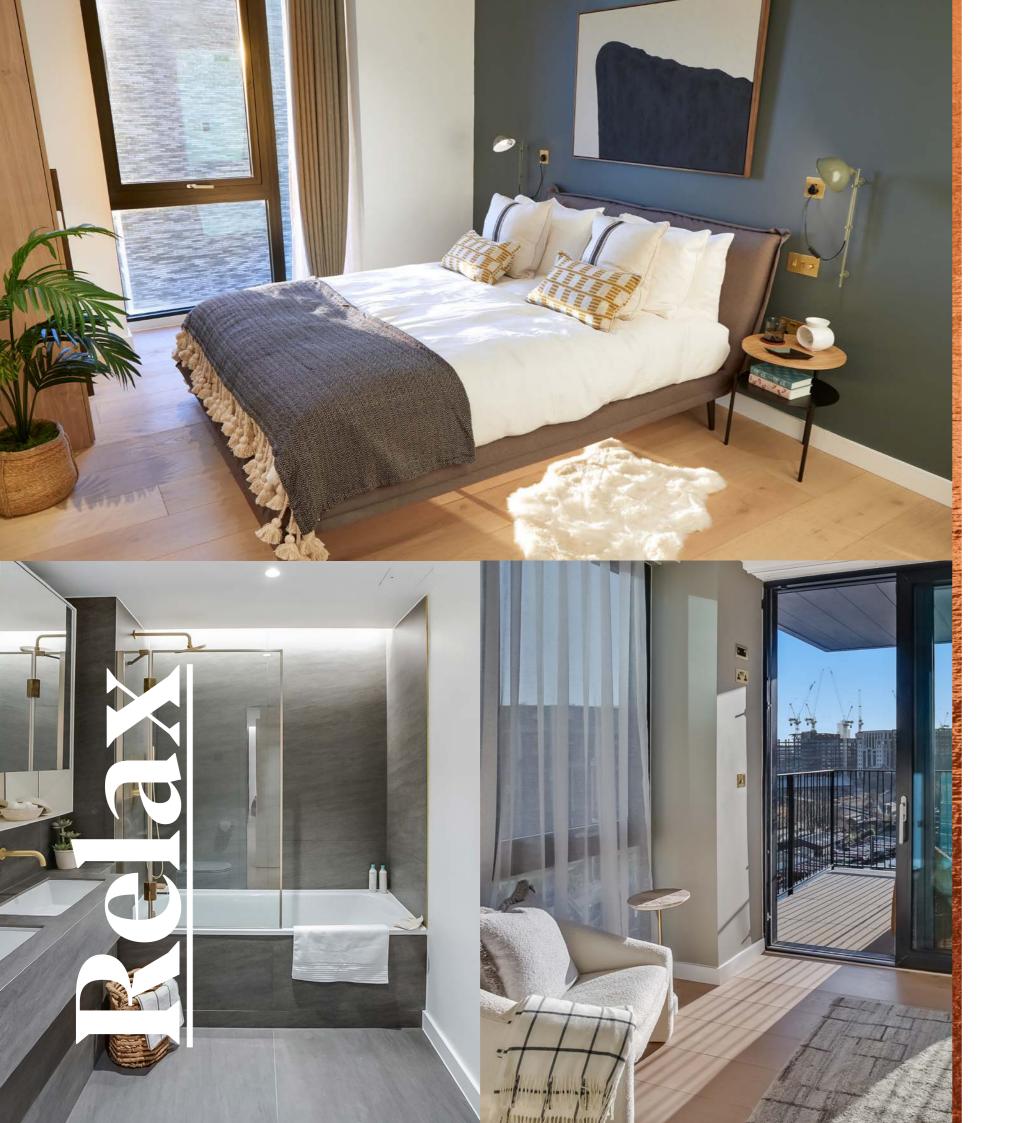

# OUTSTANDING 1, 2 & 3 BEDROOM APARTMENTS BOTH FURNISHED AND UNFURNISHED, WITH VIEWS ACROSS KINGS CROSS AND THE CITY.

All apartments come with at least one balcony, underfloor heating and 1GB WiFi, with separate routers in each apartment to ensure a consistent, strong connection.

Furnished apartments come with king size beds, lamps, rugs, Siemens appliances and all of the essentials needed in a home\*.

Two and three bedroom apartments feature two bathrooms and all units are tech-enabled for your ease and convenience. Sit back and let us focus on service while you focus on living.