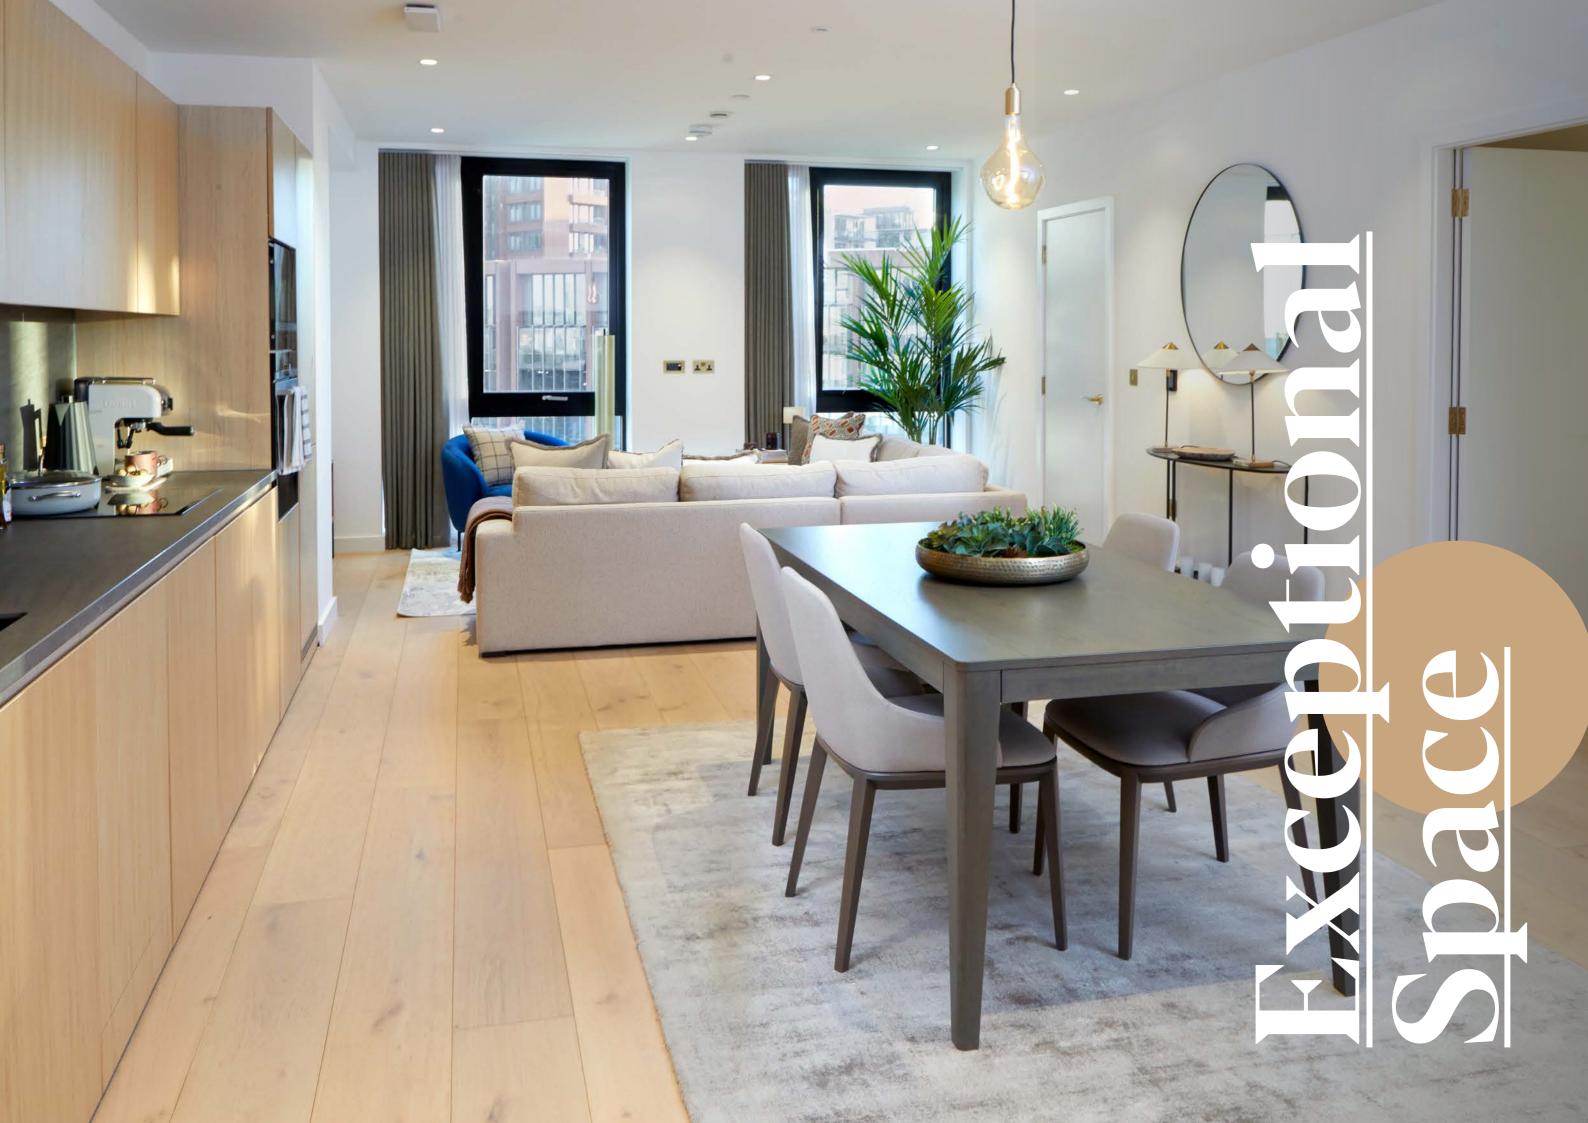

# OUTSTANDING 1, 2 & 3 BEDROOM APARTMENTS BOTH FURNISHED AND UNFURNISHED, WITH VIEWS ACROSS KINGS CROSS AND THE CITY.

All apartments come with at least one balcony, underfloor heating and 1GB WiFi, with separate routers in each apartment to ensure a consistent, strong connection.

Furnished apartments come with king size beds, lamps, rugs, Siemens appliances and all of the essentials needed in a home\*.

Two and three bedroom apartments feature two bathrooms and all units are tech-enabled for your ease and convenience. Sit back and let us focus on service while you focus on living.