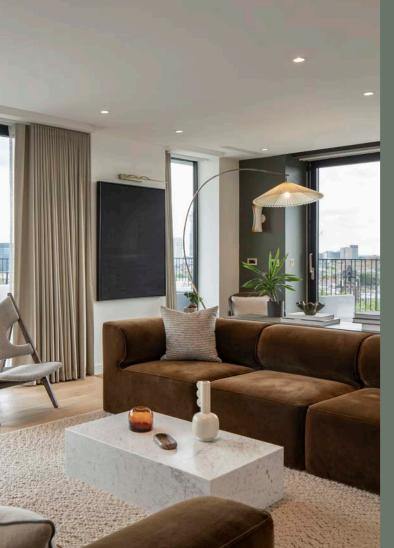

# OUTSTANDING 1, 2 & 3 BEDROOM APARTMENTS BOTH FURNISHED AND UNFURNISHED, WITH VIEWS ACROSS KINGS CROSS AND THE CITY.

All apartments come with at least one balcony, underfloor heating and 1GB WiFi, with separate routers in each apartment to ensure a consistent, strong connection.

Furnished apartments come with king size beds, lamps, rugs, Siemens appliances and all of the essentials needed in a home\*.

Two and three bedroom apartments feature two bathrooms and all units are tech-enabled for your ease and convenience. Sit back and let us focus on service while you focus on living.