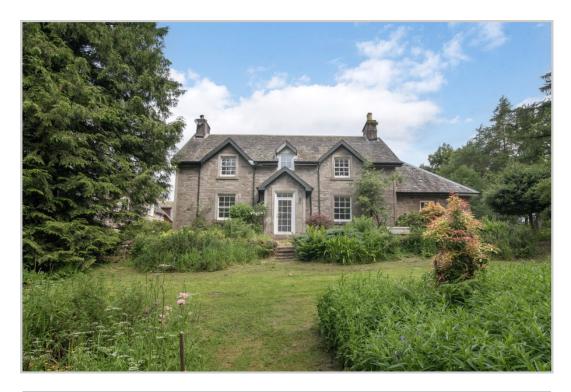

## Drumchork Farmhouse, Comrie, PH6 2JF

Irving Geddes are delighted to bring to the market this charming traditional farmhouse set within c.21acres of grazing & woodland. Enjoying a beautiful south-facing aspect, the farmhouse enjoys fully-enclosed mature gardens extending to c.0.75acres and is located c.2miles south of the highly sought after conservation village of Comrie.

Set over two floors, the spacious and flexible accommodation comprises on the ground floor; front VESTIBULE/HALL, DINING KITCHEN, LOUNGE open to DINING ROOM. UILITY ROOM, PANTRY/STORE, DOUBLE BEDROOM and rear HALL with W.C. off. There are THREE further BEDROOMS on the upper floor and a FAMILY BATHROOM.

An extremely rare opportunity to purchase a most attractive & characterful home enjoying an enviable setting in one of Scotland's most desirable areas. The farmhouse requires a programme of modernisation and refurbishment, offering purchasers a blank canvas on which to place design ideas & develop to suit their needs. Likely to have broad appeal and early viewing advised.