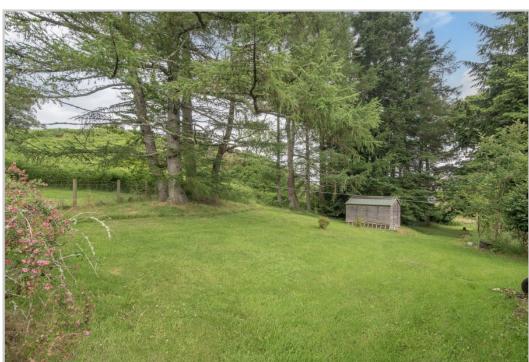

The garden provides much privacy and lies to the front of the property with large areas of lawn, mature trees and shrubs, and post & wire fence border. The additional land lies to the south & east of the farmhouse. Located some 500m along a private access, the property is located off the Langside Road (between Comrie & Braco), sharing access with one neighbour, an adjacent new build villa & former steading (converted to two holiday homes).