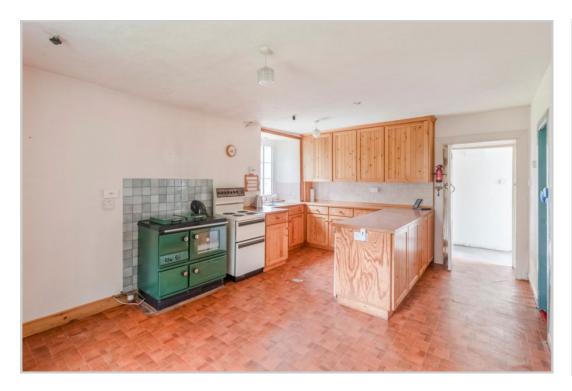

Set over two floors, the spacious and flexible accommodation comprises on the ground floor; front VESTIBULE/HALL, DINING KITCHEN, LOUNGE open to DINING ROOM. UILITY ROOM, PANTRY/STORE, DOUBLE BEDROOM and rear HALL with W.C. off. There are THREE further BEDROOMS on the upper floor and a FAMILY BATHROOM.

An extremely rare opportunity to purchase a most attractive & characterful home enjoying an enviable setting in one of Scotland's most desirable areas. The farmhouse requires a programme of modernisation and refurbishment, offering purchasers a blank canvas on which to place design ideas & develop to suit their needs. Likely to have broad appeal and early viewing advised.