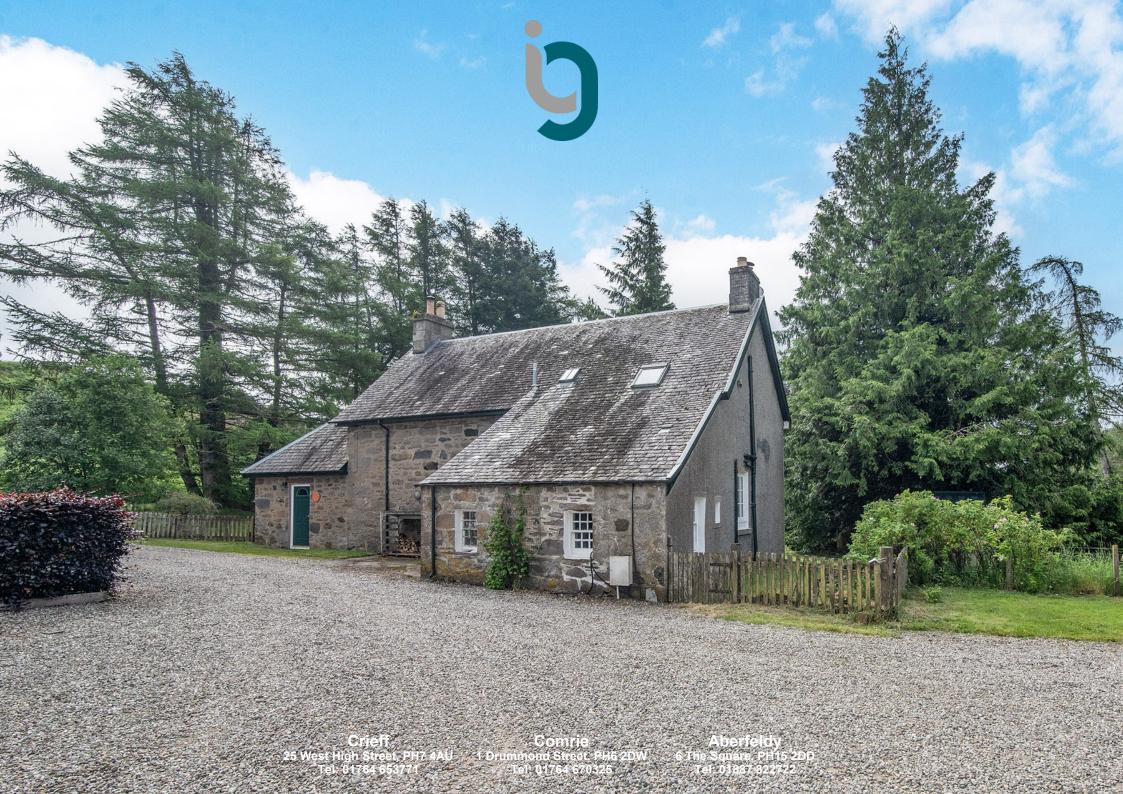

## Drumchork Farmhouse, Comrie, PH6 2JF

Irving Geddes are delighted to bring to the market this charming traditional farmhouse set within c.21acres of grazing & woodland. Enjoying a beautiful south-facing aspect, the farmhouse enjoys fully-enclosed mature gardens extending to c.0.75acres and is located c.2miles south of the highly sought after conservation village of Comrie.

Set over two floors, the spacious and flexible accommodation comprises on the ground floor; front VESTIBULE/HALL, DINING KITCHEN, LOUNGE open to DINING ROOM. UILITY ROOM, PANTRY/STORE, DOUBLE BEDROOM and rear HALL with W.C. off. There are THREE further BEDROOMS on the upper floor and a FAMILY BATHROOM.

An extremely rare opportunity to purchase a most attractive & characterful home enjoying an enviable setting in one of Scotland's most desirable areas. The farmhouse requires a programme of modernisation and refurbishment, offering purchasers a blank canvas on which to place design ideas & develop to suit their needs. Likely to have broad appeal and early viewing advised.