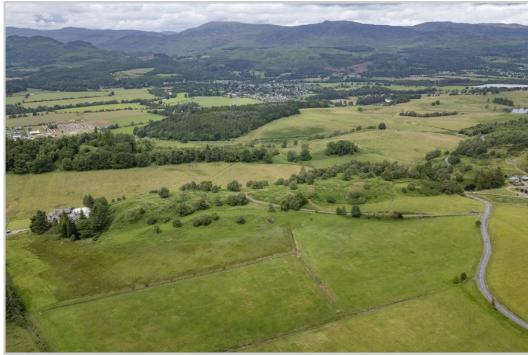

## Drumchork Farmhouse, Comrie, PH6 2JF

Irving Geddes are delighted to bring to the market this charming traditional farmhouse set within c.21acres of grazing & woodland. Enjoying a beautiful south-facing aspect, the farmhouse enjoys fully-enclosed mature gardens extending to c.0.75acres and is located c.2miles south of the highly sought after conservation village of Comrie.

The garden provides much privacy and lies to the front of the property with large areas of lawn, mature trees and shrubs, and post & wire fence border. The additional land lies to the south & east of the farmhouse. Located some 500m along a private access, the property is located off the Langside Road (between Comrie & Braco), sharing access with one neighbour, an adjacent new build villa & former steading (converted to two holiday homes).