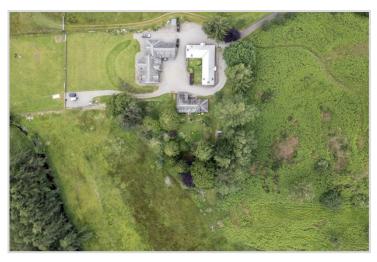

## Drumchork Farmhouse, Comrie, PH6 2JF

Irving Geddes are delighted to bring to the market this charming traditional farmhouse set within c.21acres of grazing & woodland. Enjoying a beautiful south-facing aspect, the farmhouse enjoys fully-enclosed mature gardens extending to c.0.75acres and is located c.2miles south of the highly sought after conservation village of Comrie.

The garden provides much privacy and lies to the front of the property with large areas of lawn, mature trees and shrubs, and post & wire fence border. The additional land lies to the south & east of the farmhouse. Located some 500m along a private access, the property is located off the Langside Road (between Comrie & Braco), sharing access with one neighbour, an adjacent new build villa & former steading (converted to two holiday homes).