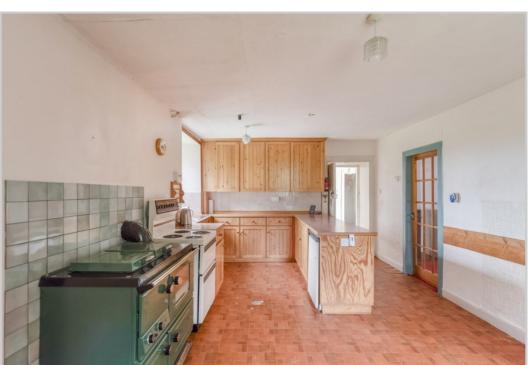

Set over two floors, the spacious and flexible accommodation comprises on the ground floor; front VESTIBULE/HALL, DINING KITCHEN, LOUNGE open to DINING ROOM. UILITY ROOM, PANTRY/STORE, DOUBLE BEDROOM and rear HALL with W.C. off. There are THREE further BEDROOMS on the upper floor and a FAMILY BATHROOM.

An extremely rare opportunity to purchase a most attractive & characterful home enjoying an enviable setting in one of Scotland's most desirable areas. The farmhouse requires a programme of modernisation and refurbishment, offering purchasers a blank canvas on which to place design ideas & develop to suit their needs. Likely to have broad appeal and early viewing advised.