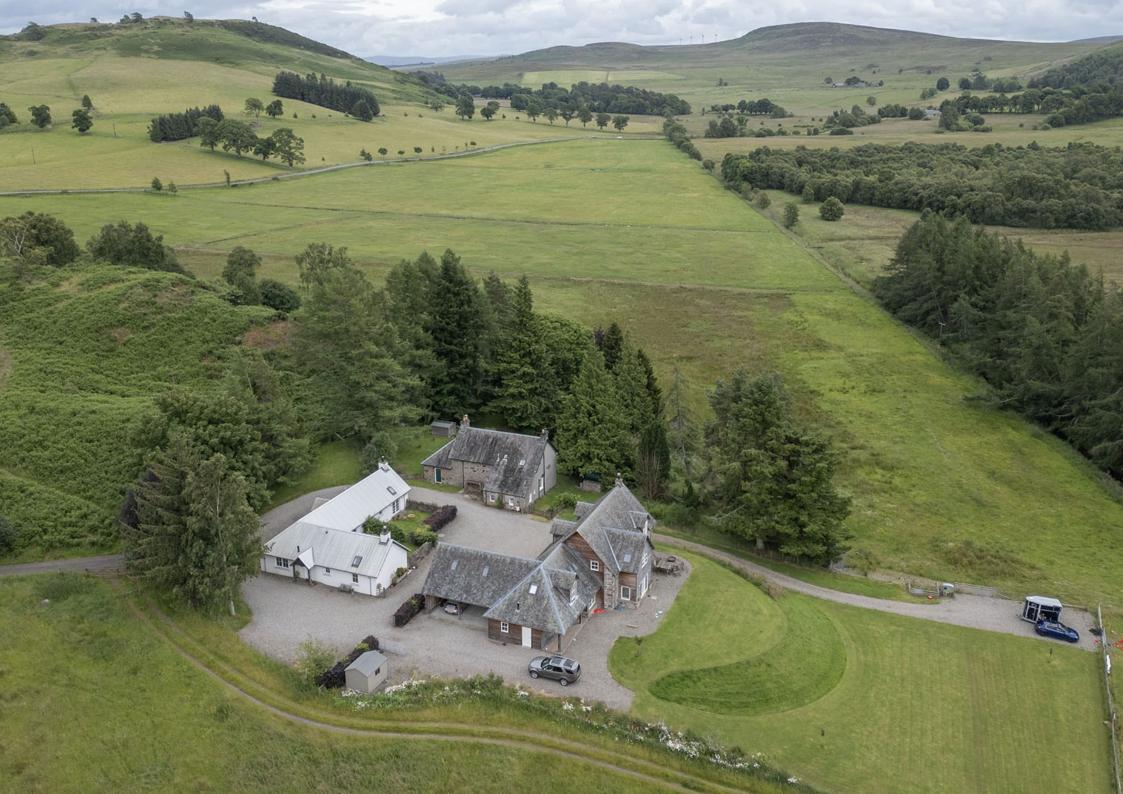

## Drumchork Farmhouse, Comrie, PH6 2JF

Irving Geddes are delighted to bring to the market this charming traditional farmhouse set within c.21acres of grazing & woodland. Enjoying a beautiful south-facing aspect, the farmhouse enjoys fully-enclosed mature gardens extending to c.0.75acres and is located c.2miles south of the highly sought after conservation village of Comrie.

The garden provides much privacy and lies to the front of the property with large areas of lawn, mature trees and shrubs, and post & wire fence border. The additional land lies to the south & east of the farmhouse. Located some 500m along a private access, the property is located off the Langside Road (between Comrie & Braco), sharing access with one neighbour, an adjacent new build villa & former steading (converted to two holiday homes).

An extremely rare opportunity to purchase a most attractive & characterful home enjoying an enviable setting in one of Scotland's most desirable areas. The farmhouse requires a programme of modernisation and refurbishment, offering purchasers a blank canvas on which to place design ideas & develop to suit their needs. Likely to have broad appeal and early viewing advised.