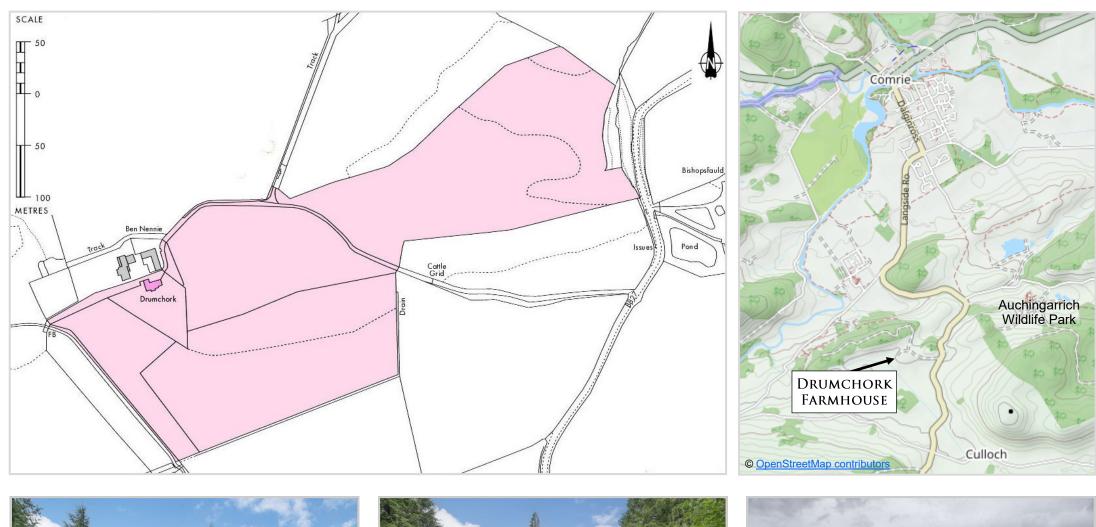

## Drumchork Farmhouse, Comrie, PH6 2JF

Irving Geddes are delighted to bring to the market this charming traditional farmhouse set within c.21acres of grazing & woodland. Enjoying a beautiful south-facing aspect, the farmhouse enjoys fully-enclosed mature gardens extending to c.0.75acres and is located c.2miles south of the highly sought after conservation village of Comrie.

The garden provides much privacy and lies to the front of the property with large areas of lawn, mature trees and shrubs, and post & wire fence border. The additional land lies to the south & east of the farmhouse. Located some 500m along a private access, the property is located off the Langside Road (between Comrie & Braco), sharing access with one neighbour, an adjacent new build villa & former steading (converted to two holiday homes).