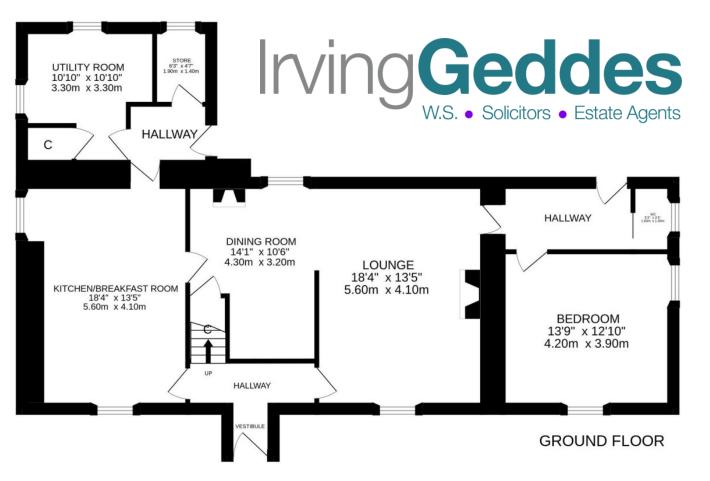

Set over two floors, the spacious and flexible accommodation comprises on the ground floor; front VESTIBULE/HALL, DINING KITCHEN, LOUNGE open to DINING ROOM. UILITY ROOM, PANTRY/STORE, DOUBLE BEDROOM and rear HALL with W.C. off. There are THREE further BEDROOMS on the upper floor and a FAMILY BATHROOM.