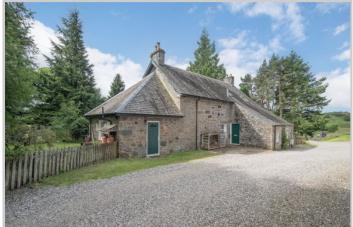

## Drumchork Farmhouse, Comrie, PH6 2JF

Irving Geddes are delighted to bring to the market this charming traditional farmhouse set within c.21acres of grazing & woodland. Enjoying a beautiful south-facing aspect, the farmhouse enjoys fully-enclosed mature gardens extending to c.0.75acres and is located c.2miles south of the highly sought after conservation village of Comrie.

The garden provides much privacy and lies to the front of the property with large areas of lawn, mature trees and shrubs, and post & wire fence border. The additional land lies to the south & east of the farmhouse. Located some 500m along a private access, the property is located off the Langside Road (between Comrie & Braco), sharing access with one neighbour, an adjacent new build villa & former steading (converted to two holiday homes).