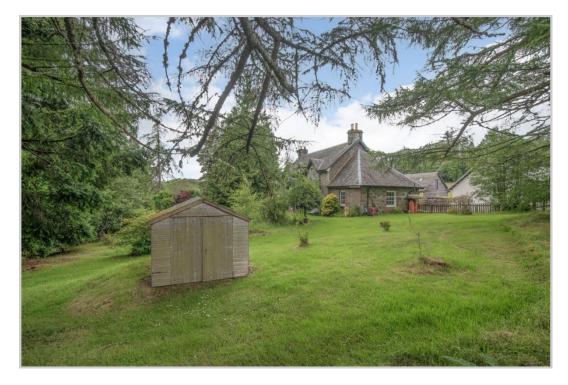

## Drumchork Farmhouse, Comrie, PH6 2JF

Irving Geddes are delighted to bring to the market this charming traditional farmhouse set within c.21acres of grazing & woodland. Enjoying a beautiful south-facing aspect, the farmhouse enjoys fully-enclosed mature gardens extending to c.0.75acres and is located c.2miles south of the highly sought after conservation village of Comrie.

The garden provides much privacy and lies to the front of the property with large areas of lawn, mature trees and shrubs, and post & wire fence border. The additional land lies to the south & east of the farmhouse. Located some 500m along a private access, the property is located off the Langside Road (between Comrie & Braco), sharing access with one neighbour, an adjacent new build villa & former steading (converted to two holiday homes).