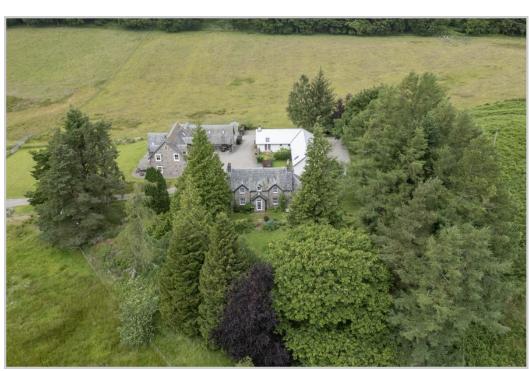

## Drumchork Farmhouse, Comrie, PH6 2JF

Irving Geddes are delighted to bring to the market this charming traditional farmhouse set within c.21acres of grazing & woodland. Enjoying a beautiful south-facing aspect, the farmhouse enjoys fully-enclosed mature gardens extending to c.0.75acres and is located c.2miles south of the highly sought after conservation village of Comrie.

The garden provides much privacy and lies to the front of the property with large areas of lawn, mature trees and shrubs, and post & wire fence border. The additional land lies to the south & east of the farmhouse. Located some 500m along a private access, the property is located off the Langside Road (between Comrie & Braco), sharing access with one neighbour, an adjacent new build villa & former steading (converted to two holiday homes).