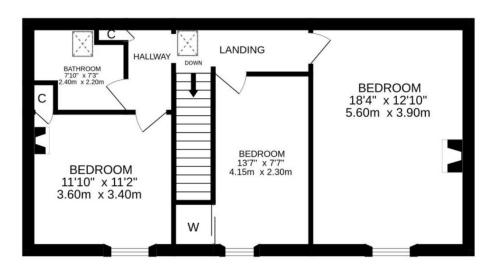

Set over two floors, the spacious and flexible accommodation comprises on the ground floor; front VESTIBULE/HALL, DINING KITCHEN, LOUNGE open to DINING ROOM. UILITY ROOM, PANTRY/STORE, DOUBLE BEDROOM and rear HALL with W.C. off. There are THREE further BEDROOMS on the upper floor and a FAMILY BATHROOM.