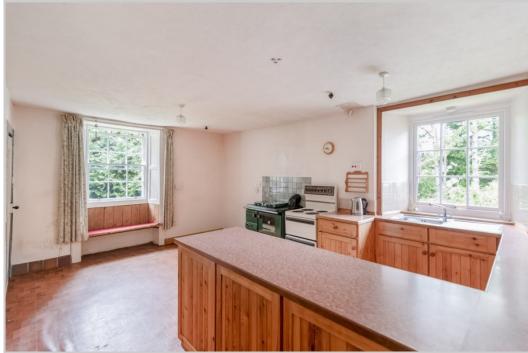

Set over two floors, the spacious and flexible accommodation comprises on the ground floor; front VESTIBULE/HALL, DINING KITCHEN, LOUNGE open to DINING ROOM. UILITY ROOM, PANTRY/STORE, DOUBLE BEDROOM and rear HALL with W.C. off. There are THREE further BEDROOMS on the upper floor and a FAMILY BATHROOM.

An extremely rare opportunity to purchase a most attractive & characterful home enjoying an enviable setting in one of Scotland's most desirable areas. The farmhouse requires a programme of modernisation and refurbishment, offering purchasers a blank canvas on which to place design ideas & develop to suit their needs. Likely to have broad appeal and early viewing advised.