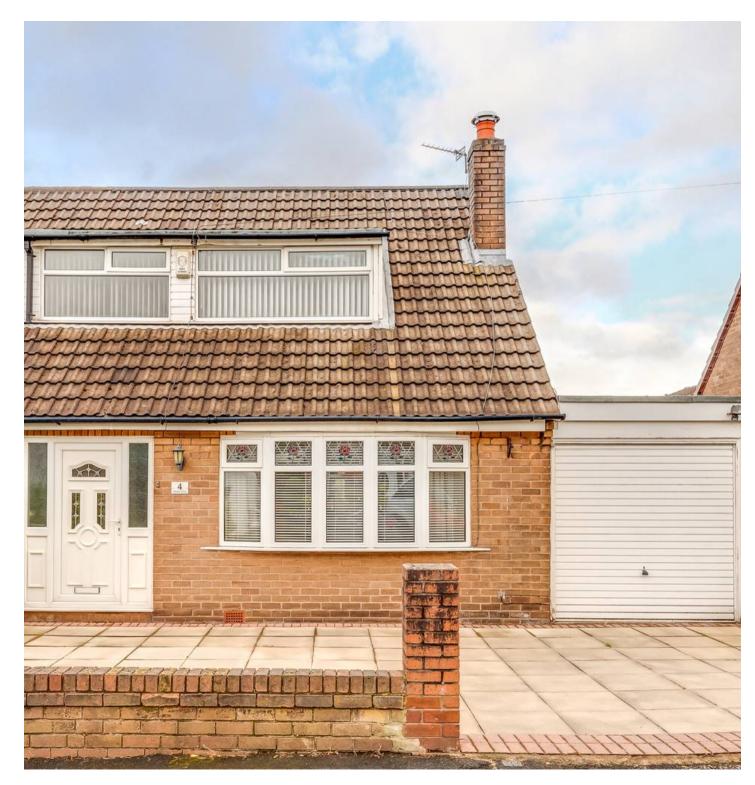

### Wigan, Wigan

Charming 2 bed bungalow in Poolstock with modernisation potential. Conveniently located near schools, retail park, and M6. Features lounge, dining room, fitted kitchen, garage, storage, family bathroom, low maintenance garden with patio. Paved driveway and garage. Ideal opportunity for a dream home. Council Tax band: B

Tenure: Leasehold

EPC Energy Efficiency Rating:

EPC Environmental Impact Rating:

- On offer with no chain
- Well maintained but in need of some modernisation
- Highly convenient location close to schools and Marus Bridge Retail Park
- Ideally placed for the M6 motorway network
- Separate lounge and dining room
- Fitted kitchen with separate utility room and access to integral garage
- Two bedrooms with fitted storage and wardrobes
- White family bathroom with three piece suite
- Rear garden with raised patio, lawn and mature planting