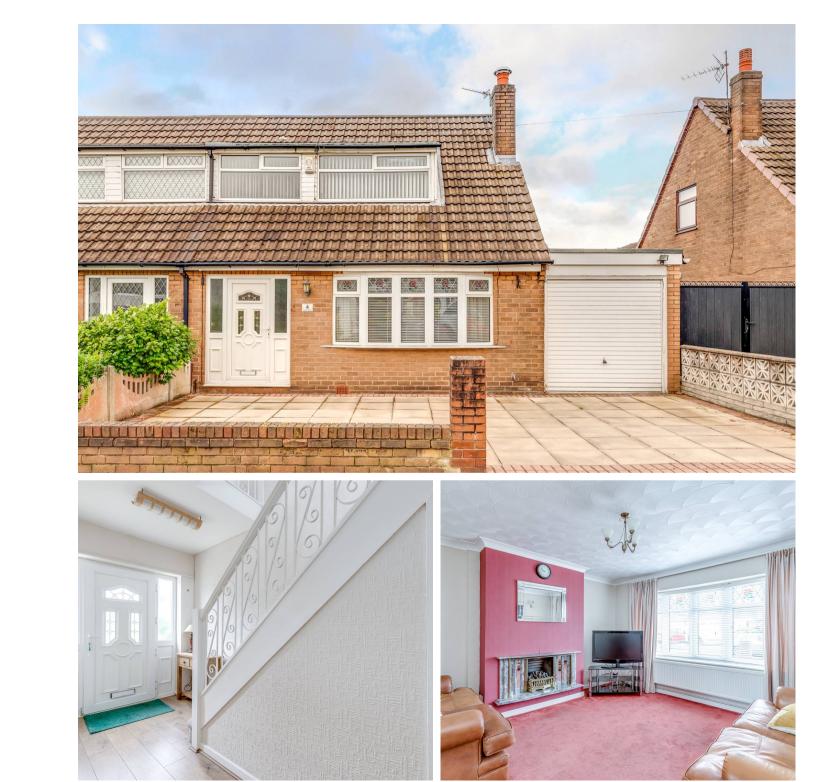

### Wigan, Wigan

Charming 2 bed bungalow in Poolstock with modernisation potential. Conveniently located near schools, retail park, and M6. Features lounge, dining room, fitted kitchen, garage, storage, family bathroom, low maintenance garden with patio. Paved driveway and garage. Ideal opportunity for a dream home. Council Tax band: B

Tenure: Leasehold

EPC Energy Efficiency Rating:

EPC Environmental Impact Rating:

- On offer with no chain
- Well maintained but in need of some modernisation
- Highly convenient location close to schools and Marus Bridge Retail Park
- Ideally placed for the M6 motorway network
- Separate lounge and dining room
- Fitted kitchen with separate utility room and access to integral garage
- Two bedrooms with fitted storage and wardrobes
- White family bathroom with three piece suite
- Rear garden with raised patio, lawn and mature planting

Hallway

Lounge

Dining room

Kitchen

Utility room

Landing

Bed 1

Bathroom