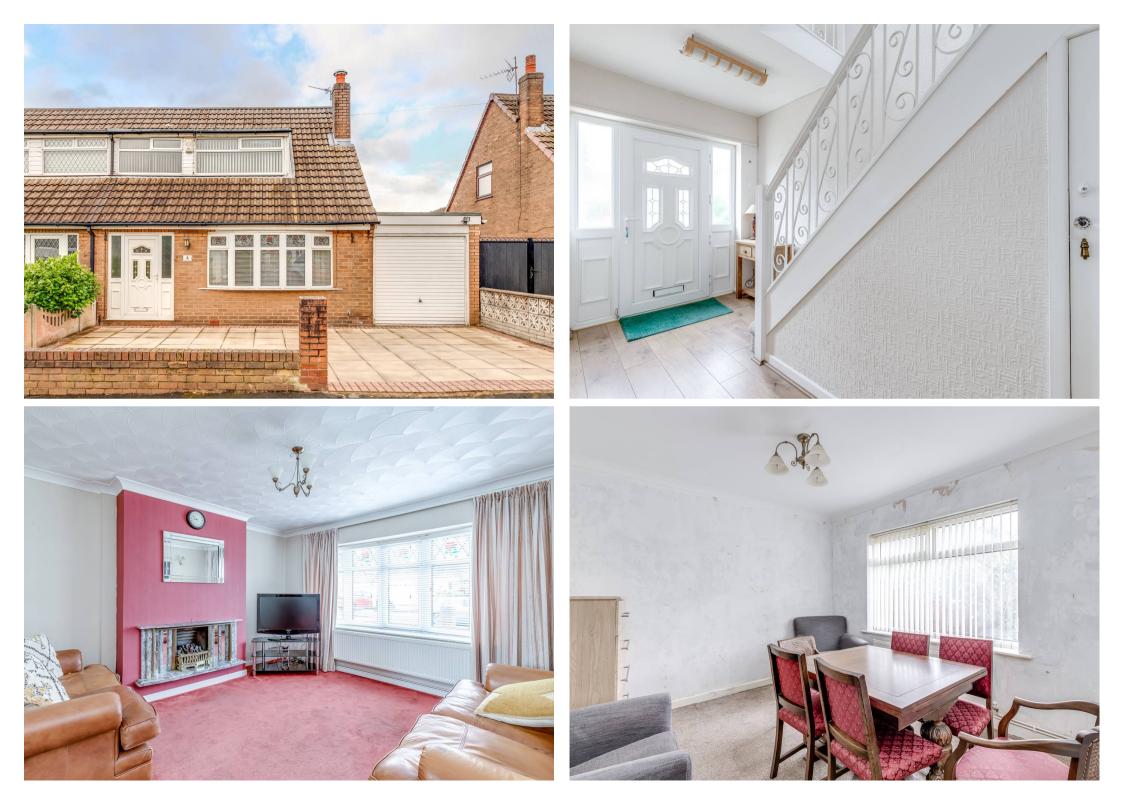

### Wigan, Wigan

Charming 2 bed bungalow in Poolstock with modernisation potential. Conveniently located near schools, retail park, and M6. Features lounge, dining room, fitted kitchen, garage, storage, family bathroom, low maintenance garden with patio. Paved driveway and garage. Ideal opportunity for a dream home. Council Tax band: B

Tenure: Leasehold

EPC Energy Efficiency Rating:

EPC Environmental Impact Rating:

- On offer with no chain
- Well maintained but in need of some modernisation
- Highly convenient location close to schools and Marus Bridge Retail Park
- Ideally placed for the M6 motorway network
- Separate lounge and dining room
- Fitted kitchen with separate utility room and access to integral garage
- Two bedrooms with fitted storage and wardrobes
- White family bathroom with three piece suite
- Rear garden with raised patio, lawn and mature planting

Hallway

Lounge

Dining room

Kitchen

Utility room

Landing

Bed 1

Bathroom