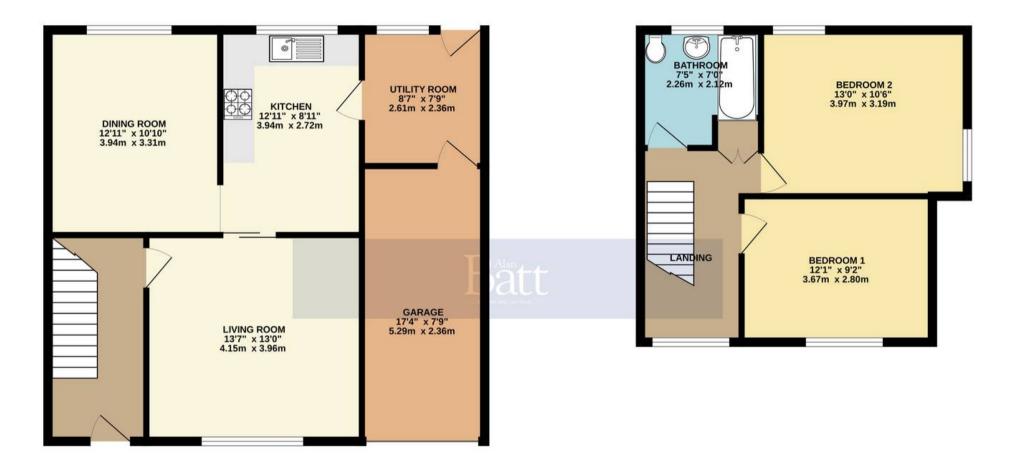

#### TOTAL FLOOR AREA : 1101 sq.ft. (102.3 sq.m.) approx.

Whilst every attempt has been made to ensure the accuracy of the floorplan contained here, measurements of doors, windows, rooms and any other items are approximate and no responsibility is taken for any error, omission or mis-statement. This plan is for illustrative purposes only and should be used as such by any prospective purchaser. The services, systems and appliances shown have not been tested and no guarantee as to their operability or efficiency can be given. Made with Metropix @2024