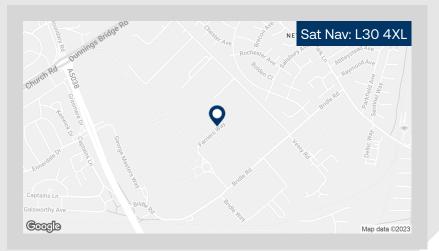

#### Location

Accessed via Bridle Way, off Bridle Road, Farriers Way is a busy trading estate which is located close to motorways and the docks. The M57 and M58 are motorways located approximately two miles to the north and Liverpool Freeport is approximately three miles to the west.