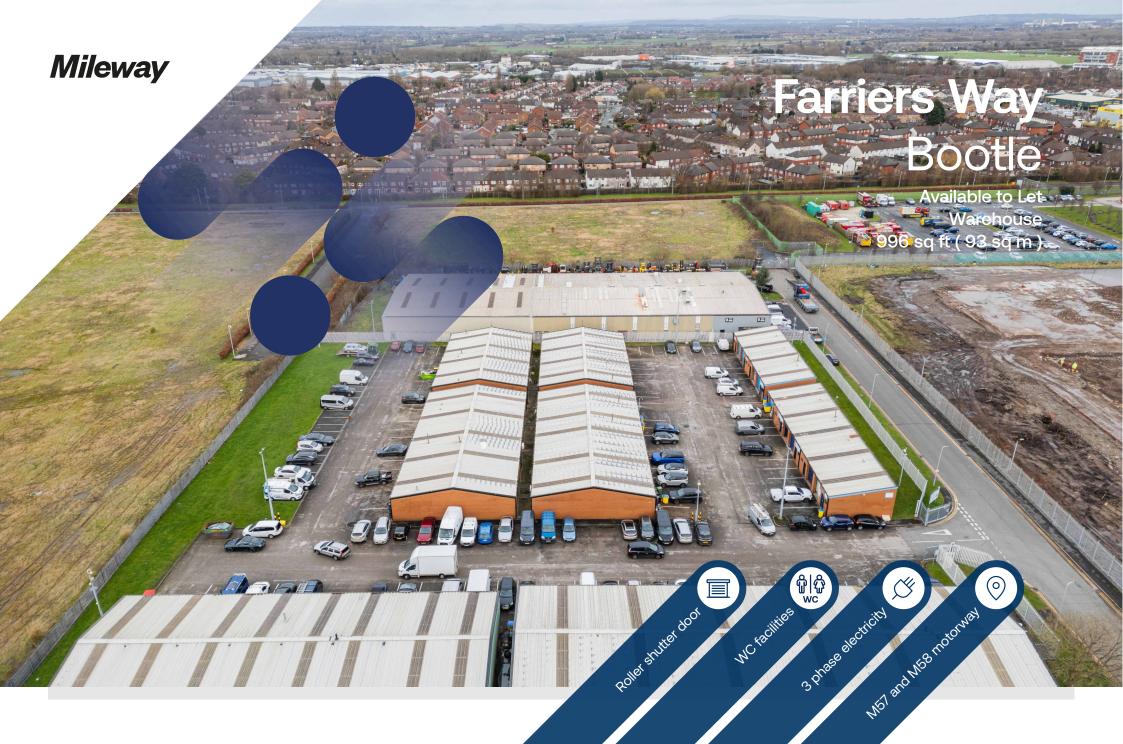

# **Farriers Way**

Netherton Industrial Estate Bootle L30 4XL

## Description

Farriers Way Industrial Estate offers a variety of workshop/ warehouse units of varying sizes and specification. The units benefit from roller shutter access, 3 phase electricity, WC facilities and on-site parking.

#### Location

Accessed via Bridle Way, off Bridle Road, Farriers Way is a busy trading estate which is located close to motorways and the docks. The M57 and M58 are motorways located approximately two miles to the north and Liverpool Freeport is approximately three miles to the west.

## Accommodation:

| Unit  | Property Type | Size (sq ft) | Size (sq m) | Availability |
|-------|---------------|--------------|-------------|--------------|
| 52    | Warehouse     | 996          | 93          | Immediately  |
| Total |               | 996          | 93          |              |