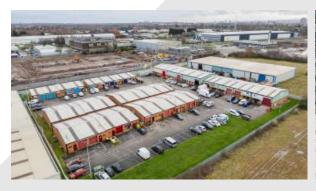

## Description

Farriers Way Industrial Estate offers a variety of workshop/ warehouse units of varying sizes and specification. The units benefit from roller shutter access, 3 phase electricity, WC facilities and on-site parking.