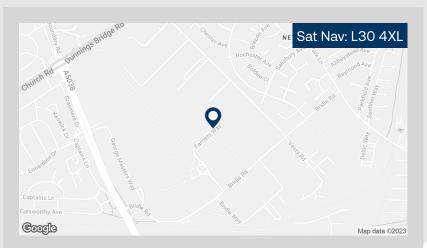

#### Netherton Industrial Estate Bootle L30 4XL

#### Location

Accessed via Bridle Way, off Bridle Road, Farriers Way is a busy trading estate which is located close to motorways and the docks. The M57 and M58 are motorways located approximately two miles to the north and Liverpool Freeport is approximately three miles to the west.