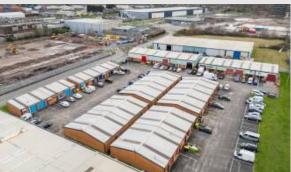

#### Description

Farriers Way Industrial Estate offers a variety of workshop/ warehouse units of varying sizes and specification. The units benefit from roller shutter access, 3 phase electricity, WC facilities and on-site parking.