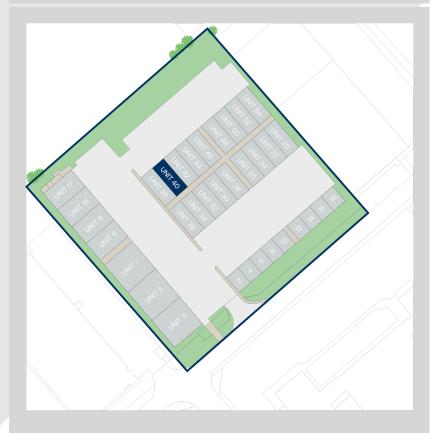

## Accommodation:

| Unit    | Property Type | Size (sq ft) | Size (sq m) | Availability | Rent       |
|---------|---------------|--------------|-------------|--------------|------------|
| Unit 40 | Warehouse     | 1,002        | 93          | Immediately  | £1,090 PCM |
| 52      | Warehouse     | 996          | 93          | Immediately  | £1,010 PCM |