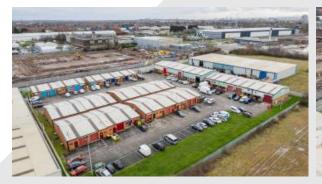

# Farriers Way Bootle

ୖୄୄୄୄୄୄୄୄ wc

3 phase alecticity

WCfallities

圁

Polle shite door

Available to Let-Warehouse 996 - 1,998 sq ft ( 93 - 186 sq m )

Logistics real estate urbanised

#### Description

Farriers Way Industrial Estate offers a variety of workshop/ warehouse units of varying sizes and specification. The units benefit from roller shutter access, 3 phase electricity, WC facilities and on-site parking.