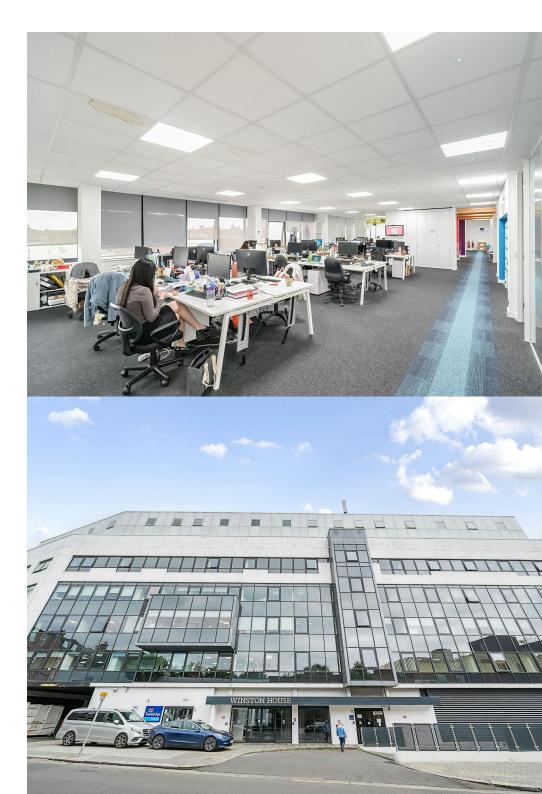

#### Description

This third-floor office space boasts a modern, predominantly open-plan layout, presenting a sleek and updated interior. The office is designed with glass-partitioned office/meeting rooms, fully fitted kitchen and private M/F WC's.

Carpeted through-out, this office also benefits from dual aspect natural lighting as well as 8 designated parking spaces in a private secure car park.

There is also a concierge at the front desk to welcome all staff and clients who visit, with two passenger lifts located conveniently next to the main entrance.

#### Location

The office is located in an excellent position, only a few minutes walk away from Finchley Central Station providing great access into central London via the Northern Line.

Henlys Corner is also only a 5 minute drive away which provides great access to the A406, A1 and Finchley Road making it a convenient spot to all commuters travelling by car.