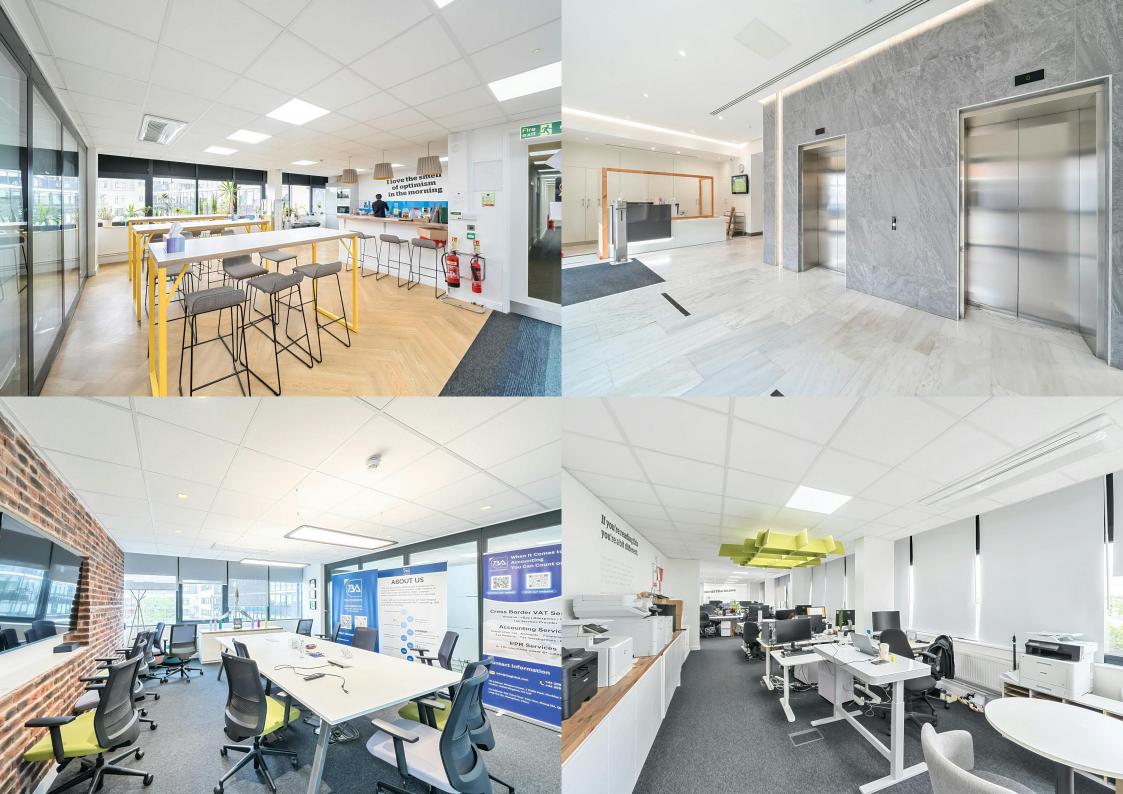

### **Key Features**

- 8 parking spaces
- Two passenger lifts
- Private fully fitted kitchen and break out area
- Within a few minutes walk from Finchley Central Station (Northern Line)

- On-site concierge
- A/C
- Dual aspect natural light
- M/F W/Cs

#### Description

This third-floor office space boasts a modern, predominantly open-plan layout, presenting a sleek and updated interior. The office is designed with glass-partitioned office/meeting rooms, fully fitted kitchen and private M/F WC's.

Carpeted through-out, this office also benefits from dual aspect natural lighting as well as 8 designated parking spaces in a private secure car park.

There is also a concierge at the front desk to welcome all staff and clients who visit, with two passenger lifts located conveniently next to the main entrance.