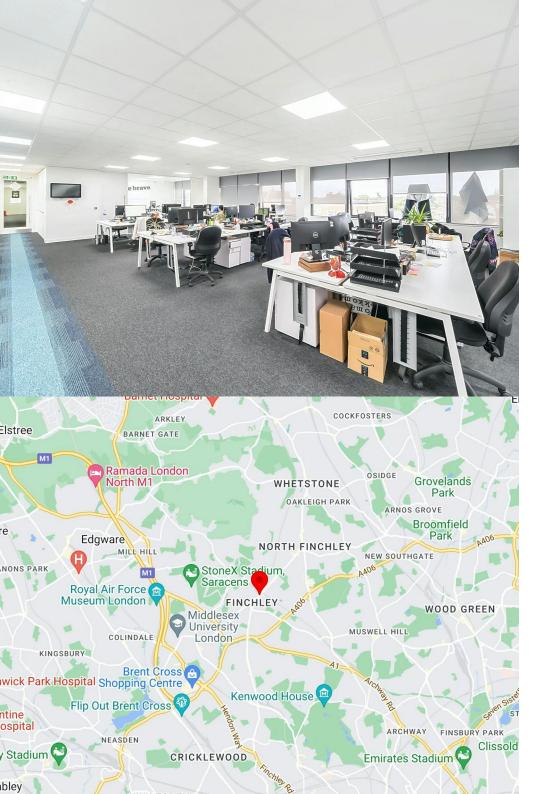

#### Description

This third-floor office space boasts a modern, predominantly open-plan layout, presenting a sleek and updated interior. The office is designed with glass-partitioned office/meeting rooms, fully fitted kitchen and private M/F WC's.

Carpeted through-out, this office also benefits from dual aspect natural lighting as well as 8 designated parking spaces in a private secure car park.

There is also a concierge at the front desk to welcome all staff and clients who visit, with two passenger lifts located conveniently next to the main entrance.

#### Location

The office is located in an excellent position, only a few minutes walk away from Finchley Central Station providing great access into central London via the Northern Line.

Henlys Corner is also only a 5 minute drive away which provides great access to the A406, A1 and Finchley Road making it a convenient spot to all commuters travelling by car.

Locally there are numerous independent retailers, cafes and restaurants, as well as national retailers that include Sainsburys, Tesco Superstore, Little Waitrose, and Greggs.