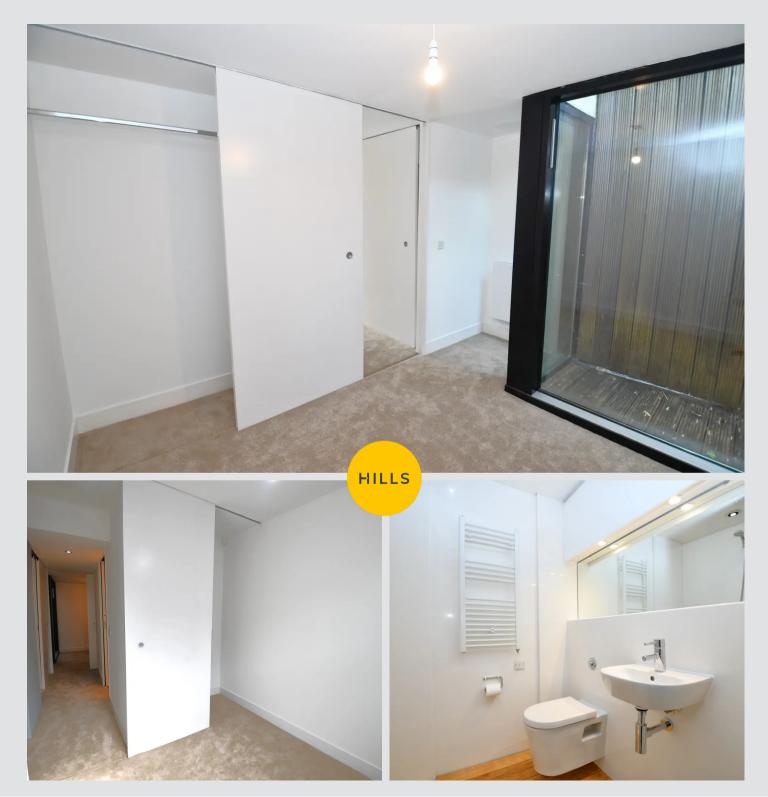

#### Bedroom One

12' 2" x 8' 6" (3.72m x 2.58m) Complete with a ceiling light point, lightwell and wall mounted radiator. Fitted with carpet flooring.

# Bathroom

6' 0" x 5' 1" (1.82m x 1.54m)

Featuring a three-piece suite including a sunken bath with shower over, hand wash basin and W.C. Complete with a ceiling light point.