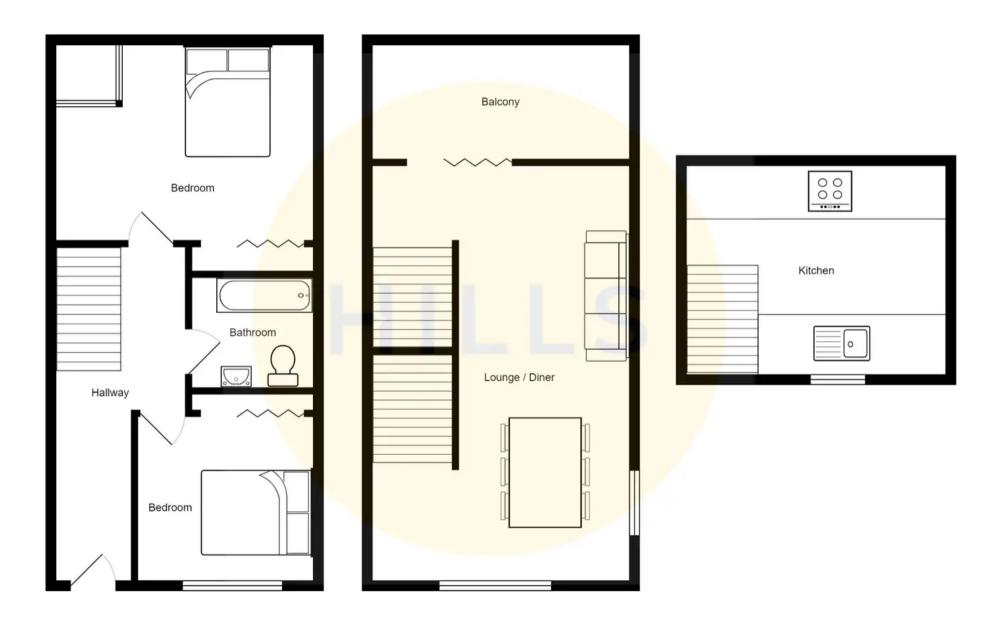

#### **Entrance Hallway**

Complete with ceiling spotlights, wall mounted radiator and carpet flooring.

#### Bedroom One

12' 2" x 8' 6" (3.72m x 2.58m) Complete with a ceiling light point, lightwell and wall mounted radiator. Fitted with carpet flooring.

#### Bedroom Two

6' 0" x 5' 1" (1.83m x 1.54m) Complete with a ceiling light point, double glazed window and wall mounted radiator. Fitted with carpet flooring.

# Bathroom

6' 0" x 5' 1" (1.82m x 1.54m)

Featuring a three-piece suite including a sunken bath with shower over, hand wash basin and W.C. Complete with a ceiling light point.

# Lounge

# 22' 6" x 12' 2" (6.85m x 3.72m)

Complete with ceiling spotlights, double glazed window and wall mounted radiator. Fitted with sliding doors and laminate flooring.

### Kitchen

#### 12' 3" x 10' 3" (3.73m x 3.12m)

Featuring a 'chimney' lightwell and fitted units with integral hob, oven and fridge freezer. Complete with ceiling spotlights and laminate flooring.