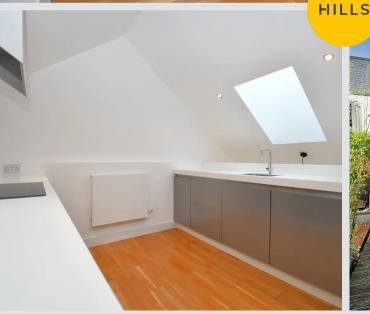

### Kitchen

#### 12' 3" x 10' 3" (3.73m x 3.12m)

Featuring a 'chimney' lightwell and fitted units with integral hob, oven and fridge freezer. Complete with ceiling spotlights and laminate flooring.