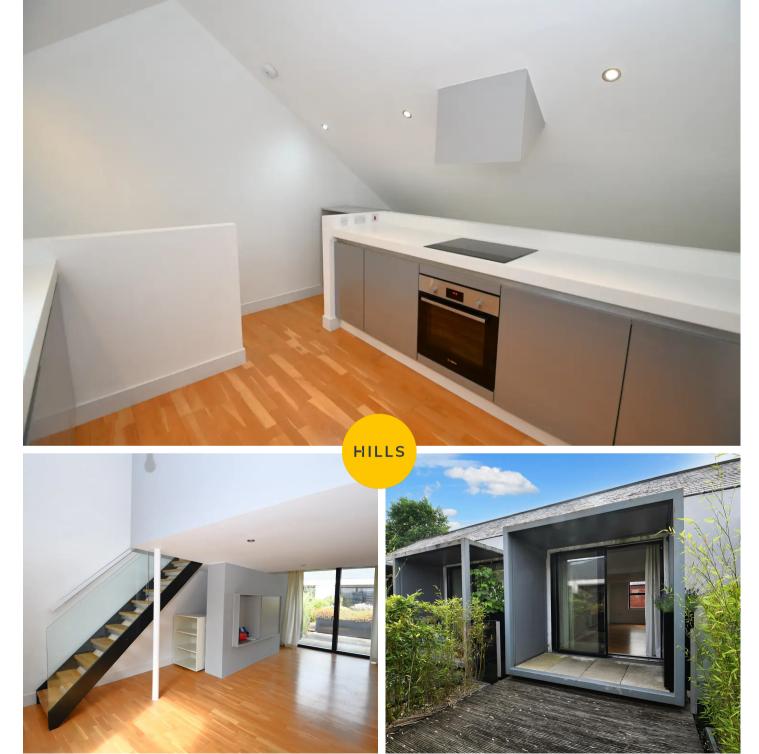

### Kitchen

#### 12' 3" x 10' 3" (3.73m x 3.12m)

Featuring a 'chimney' lightwell and fitted units with integral hob, oven and fridge freezer. Complete with ceiling spotlights and laminate flooring.

#### External

Private terrace to the rear of the property with decked seating area.