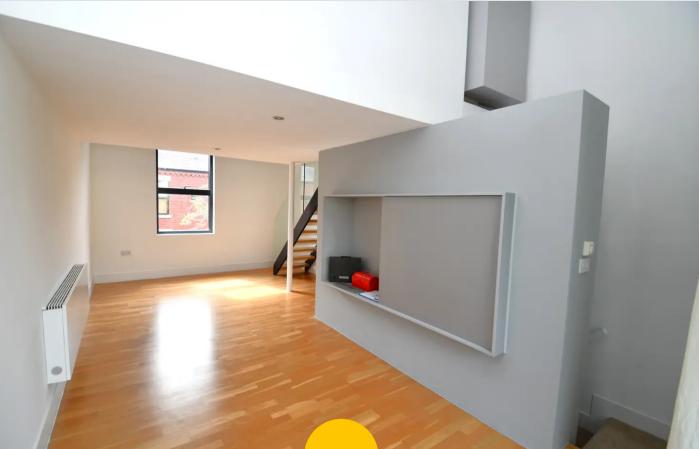

# Lounge

# 22' 6" x 12' 2" (6.85m x 3.72m)

Complete with ceiling spotlights, double glazed window and wall mounted radiator. Fitted with sliding doors and laminate flooring.