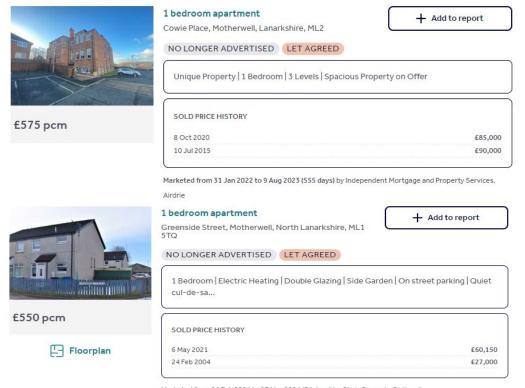

#### **Rent Comparables Report**

This property is situated in a high demand rental area with rents achieving as much as £500 based on the analysis carried out by our letting team at **Let Property Management**.

Marketed from 21 Feb 2024 to 27 Mar 2024 (34 days) by Clyde Property, Bothwell