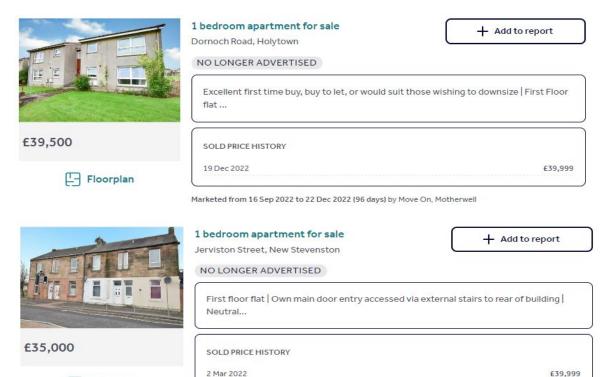

#### Sale Comparables Report

Floorplan

This report shows comparable sold properties in the area using Land Registry sold information. There are comparable properties in the area selling for as much as £39,000.

Marketed from 18 Jan 2022 to 16 May 2022 (118 days) by Move On, Motherwell