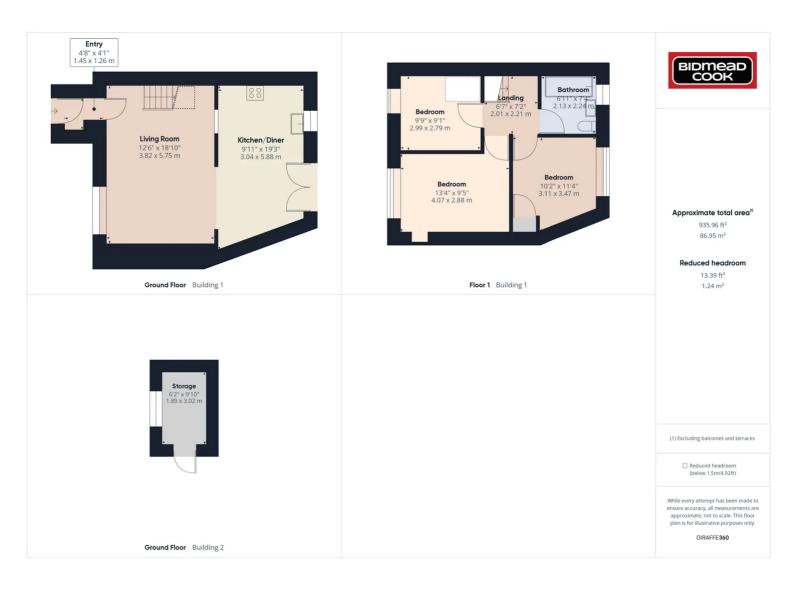

## 5 Vale View, Beaufort, NP23 5QJ

£135,000 Freehold

End-of-Terrace Property • Three Double Bedrooms • Off Road Parking • Tiered Rear Garden • Outdoor Storage • Popular Area

1 Bethcar Street, Ebbw Vale, Gwent, NP23 6HH Tel: 01495 302301 Email: ebbwvale@bidmeadcook.co.uk www.bidmeadcook.co.uk An end-of-terrace property situated within the popular area of Beaufort, Ebbw Vale and being conveniently located for the local primary school and amenities. The accommodation comprises an entrance porch, openplan living room into the kitchen/diner, and to the first floor are three double bedrooms and bathroom. Benefits include double glazing, a combi-gas central heating system, off road parking for two vehicles to the front of the property and a tiered garden to the rear with side access and outdoor storage. Ideal family home.